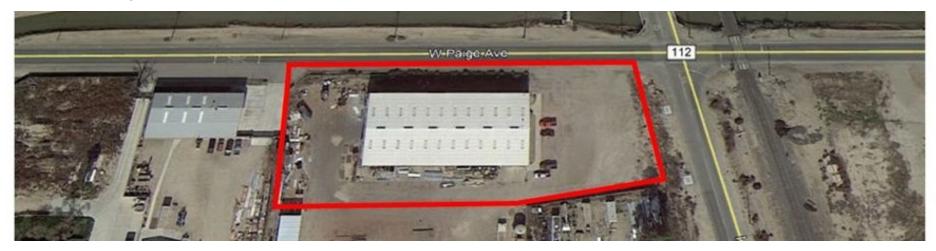

# CNS STEEL | 357 EAST PAIGE AVE, TULARE, CA 93274

## **Executive Summary**

LEASE RATE \$8,500 PER MONTH

### **OFFERING SUMMARY**

Available SF: 17,000 SF

Lease Rate: \$8,500 per month (MG)

Lot Size: 2.0 Acres

Year Built: 2006

Building Size: 17,000 SF

Zoning: M2 Industrial

### **PROPERTY OVERVIEW**

17,000 SqFt with office and yard, asking for 3 year lease, \$8,500 per month