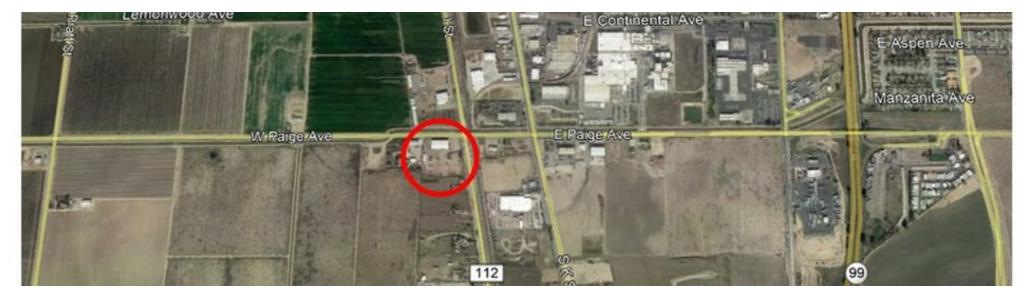

# CNS STEEL | 357 EAST PAIGE AVE, TULARE, CA 93274

## Demographics Map & Report

| POPULATION          | 1 MILE    | 5 MILES   | 10 MILES  |
|---------------------|-----------|-----------|-----------|
| Total population    | 2,723     | 69,580    | 141,501   |
| Median age          | 27.1      | 29.6      | 31.6      |
| Median age (Male)   | 26.4      | 28.8      | 30.8      |
| Median age (Female) | 27.5      | 30.2      | 32.5      |
| HOUSEHOLDS & INCOME | 1 MILE    | 5 MILES   | 10 MILES  |
| Total households    | 793       | 20,745    | 45,150    |
| # of persons per HH | 3.4       | 3.4       | 3.1       |
| Average HH income   | \$33,956  | \$55,325  | \$61,852  |
| Average house value | \$175,262 | \$250,601 | \$262,014 |