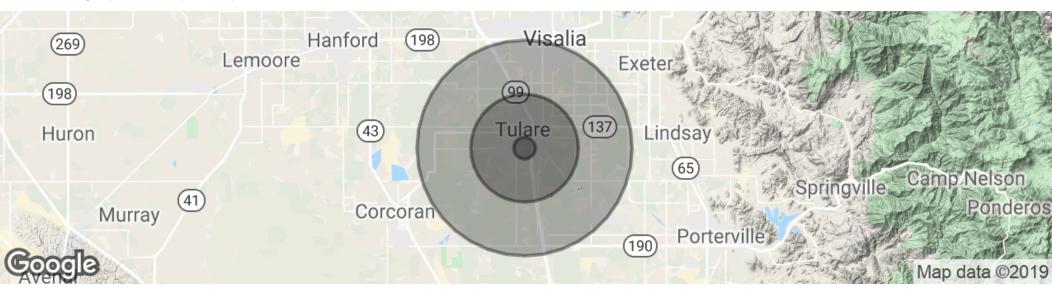

## Demographics Map & Report

| POPULATION          | 1 MILE    | 5 MILES   | 10 MILES  |
|---------------------|-----------|-----------|-----------|
| Total population    | 2,723     | 69,580    | 141,501   |
| Median age          | 27.1      | 29.6      | 31.6      |
| Median age (Male)   | 26.4      | 28.8      | 30.8      |
| Median age (Female) | 27.5      | 30.2      | 32.5      |
| HOUSEHOLDS & INCOME | 1 MILE    | 5 MILES   | 10 MILES  |
| Total households    | 793       | 20,745    | 45,150    |
| # of persons per HH | 3.4       | 3.4       | 3.1       |
| Average HH income   | \$33,956  | \$55,325  | \$61,852  |
| Average house value | \$175,262 | \$250,601 | \$262,014 |

<sup>\*</sup> Demographic data derived from 2010 US Census