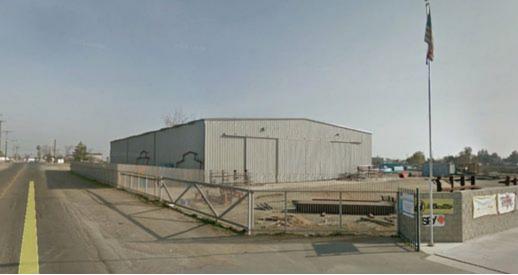

### **OFFERING SUMMARY**

Available SF: 17,000 SF

Lease Rate: \$8,500 per month (MG)

Lot Size: 2.0 Acres

Year Built: 2006

Building Size: 17,000 SF

Zoning: M2 Industrial

### **PROPERTY OVERVIEW**

17,000 SqFt with office and yard, asking for 3 year lease, \$8,500 per month

### PROPERTY HIGHLIGHTS

- Office
- Tool Room
- · BIG BIG Bi-Pass Ground Doors
- 6" Slab