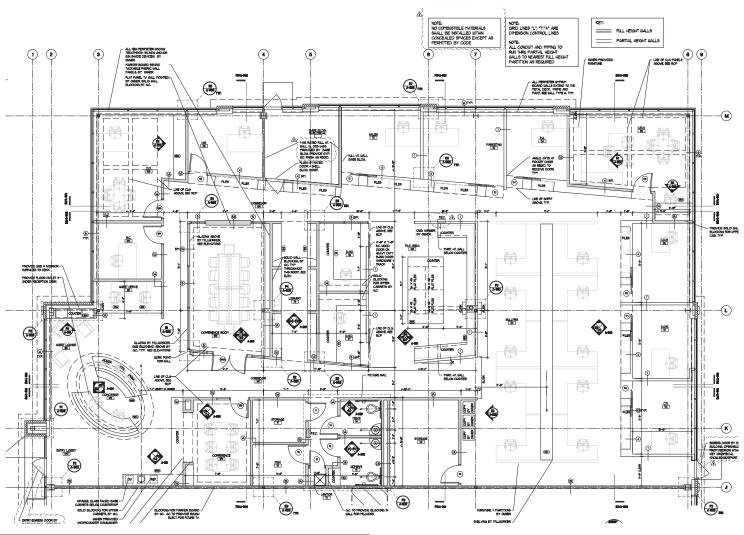

### OFFICE SPACE

6,800 SF

#### PROPERTY COMMENTS

- 6,800 RSF available for custom tenant improvements in attractive, Class A building
- Ample surface parking available
- Owner managed
- Convenient proximity to highway with immediate access to I-480, I-271, Rt. 82 and Rt. 91
- Lease rate from: \$15.00/SF NNN