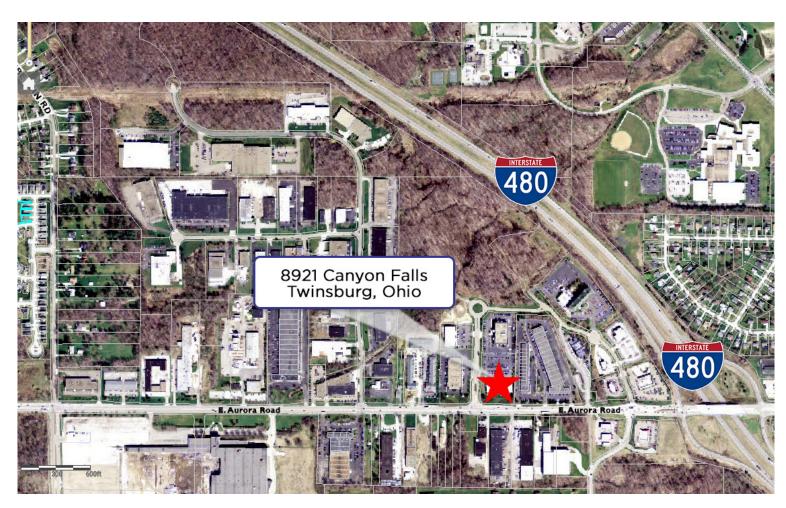

#### PROPERTY COMMENTS

- 6,800 RSF available for custom tenant improvements in attractive, Class A building
- Ample surface parking available
- Owner managed
- Convenient proximity to highway with immediate access to I-480, I-271, Rt. 82 and Rt. 91
- Lease rate from: \$15.00/SF NNN