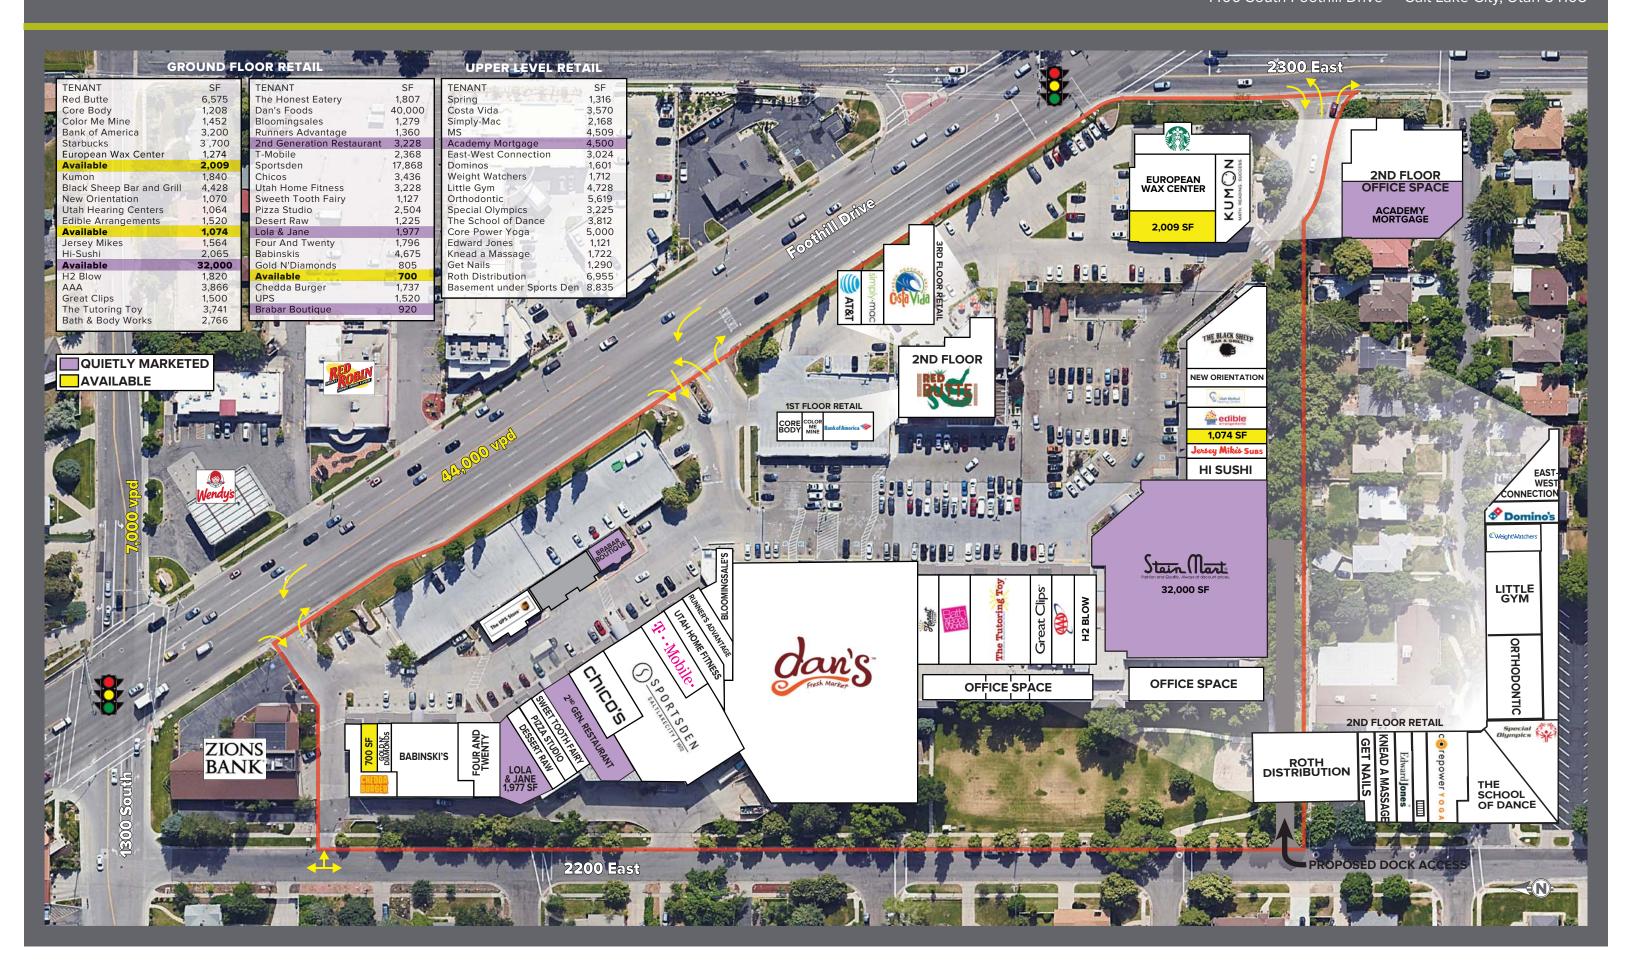

| \$110,438        | \$83,893           | \$77,763           |
| (a) 1300 SOUTH 6,150 vehicle                   | es per day       |                    |                    |

2180 S. 1300 E. #240 • Salt Lake City, UT 84115 801.930.6750 • www.legendllp.com





#### AVAILABLE FOR LEASE

# FOOTHILL VILLAGE

1400 South Foothill Drive • Salt Lake City, Utah 84108



- Desirable East Side Retail
- Various Square Feet Available
- CAM: \$3.81 TAX: \$2.35 INS: \$.029 TOTAL NNN: \$6.45/SF





Heather Bogden 801.930.6793 hbogden@legendllp.com

Tanner Olson 801.930.6752 tolson@legendllp.com

Joe Mills

801.930.6755 jmills@legendllp.com

2180 S. 1300 E. #240 • Salt Lake City, UT 84115 801.930.6750 • www.legendllp.com



### FOOTHILL VILLAGE

1400 South Foothill Drive • Salt Lake City, Utah 84108