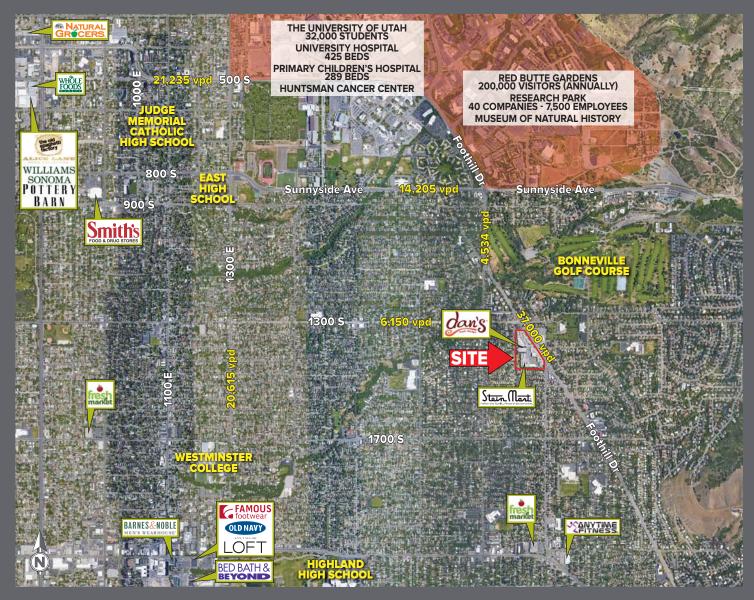

# FOOTHILL VILLAGE

1400 South Foothill Drive • Salt Lake City, Utah 84108

| POOTHILL VILLAGE                               | 1 MILE           | 3 MILE             | 5 MILE             |
|------------------------------------------------|------------------|--------------------|--------------------|
| 2018 EST. POPULATION 2023 PROJECTED POPULATION | 17,985<br>18,583 | 104,402<br>108,410 | 228,821<br>240,052 |
| 2018 EST. HOUSEHOLDS                           | 6,724            | 43,224             | 96,414             |
| \$ 2018 AVG. HH INCOME                         | \$110,438        | \$83,893           | \$77,763           |
| (a) 1300 SOUTH 6,150 vehicle                   | es per day       |                    |                    |

### FOOTHILL VILLAGE

1400 South Foothill Drive • Salt Lake City, Utah 84108