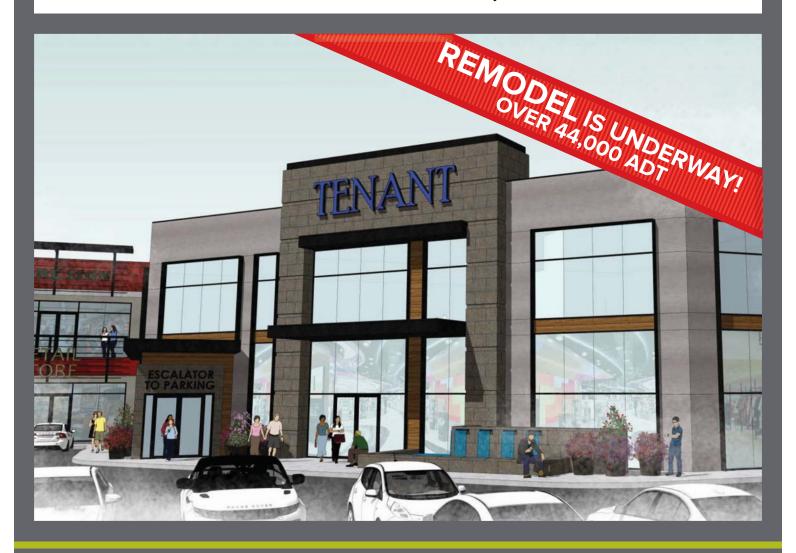

# FOOTHILL VILLAGE

1400 South Foothill Drive • Salt Lake City, Utah 84108

- Desirable East Side Retail
- Various Square Feet Available
- CAM: \$3.81 TAX: \$2.35 INS: \$.029 TOTAL NNN: \$6.45/SF

Heather Bogden 801.930.6793 hbogden@legendllp.com