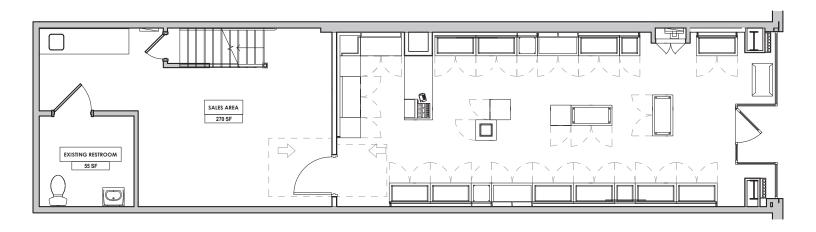

## ±917 Square Feet Available

As exclusive agents, we are pleased to offer the following space:

- Available March 1, 2018
- Currently Occupied by Swarovski
- Stunning Interior with Expansive Ceilings, Showroom, Restroom, Storage, and Mezzanine (Not Included in SF)
- Asian Box Co-Tenancy at Corner of Burlingame Avenue and Primrose Road
- Please Do Not Disturb Current Tenant
- Rental Rate: \$6.95/sf/month NNN