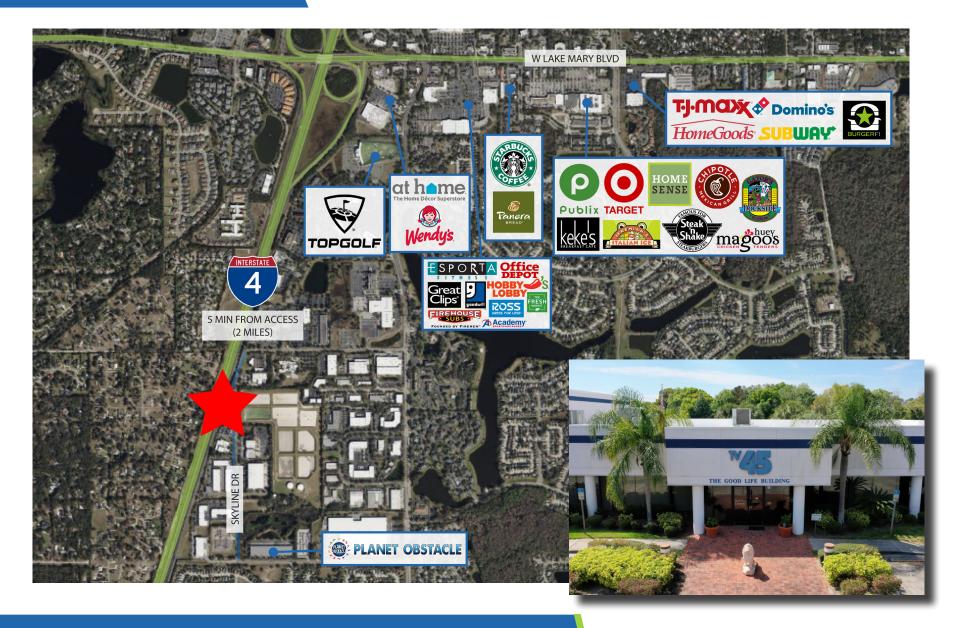

ge conference room

Shared common area spaces including large break-room on the first floor

Building includes large private parking lot and elevator accessibility

## 2023 DEMOGRAPHICS

|              | Total Population | Total Households | \$<br>Average HH<br>Income |
|--------------|------------------|------------------|----------------------------|
| <b>D</b> Min | 5,234            | 2,190            | \$108,724                  |
| Mins         | 47,194           | 19,066           | \$119,686                  |
| 5 Mins       | 164,800          | 65,565           | \$109,202                  |
|              |                  |                  |                            |



#### 📕 615 E. Colonial Dr., Orlando, FL 32803 📕 Phone: 407.872.0209 📕 www.FCPG.com 📕

# NEIGHBORHOOD MAP



#### 📕 615 E. Colonial Dr., Orlando, FL 32803 📕 Phone: 407.872.0209 📕 www.FCPG.com 📕



# FLOORPLAN



#### 📕 615 E. Colonial Dr., Orlando, FL 32803 📕 Phone: 407.872.0209 📕 www.FCPG.com 📕



## **PHOTOS**

### **BULL PEN MAIN AREA**



### **COMMON AREA KITCHENETTE**



### **COMMON AREA RECEPTION**



### **CONFERENCE ROOM**



#### 📕 615 E. Colonial Dr., Orlando, FL 32803 📕 Phone: 407.872.0209 📕 www.FCPG.com 📕