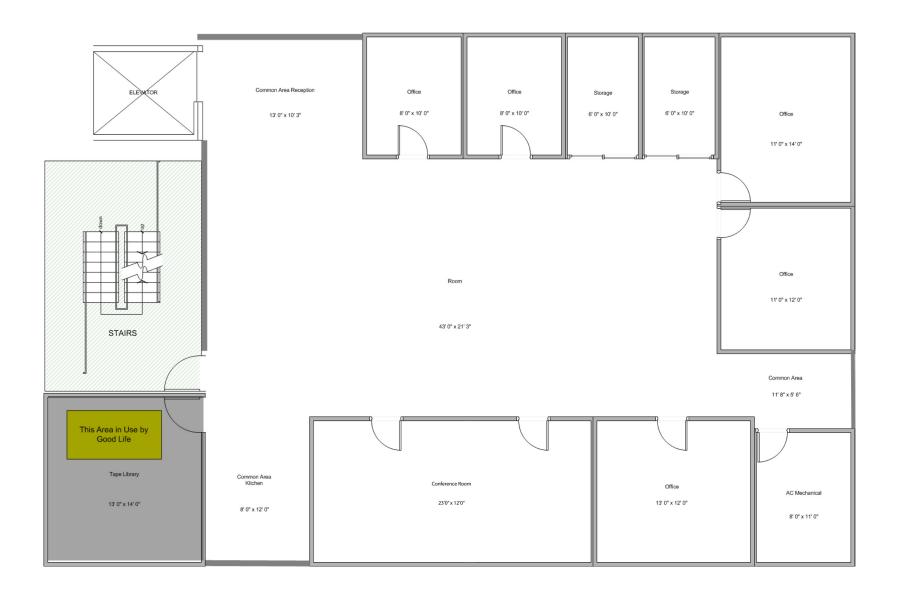

# FLOORPLAN

Landlord seeking non-profit office / admin user

Office buildout with 7 private offices, common area kitchenette, common area reception, and a large conference room

Shared common area spaces including large break-room on the first floor