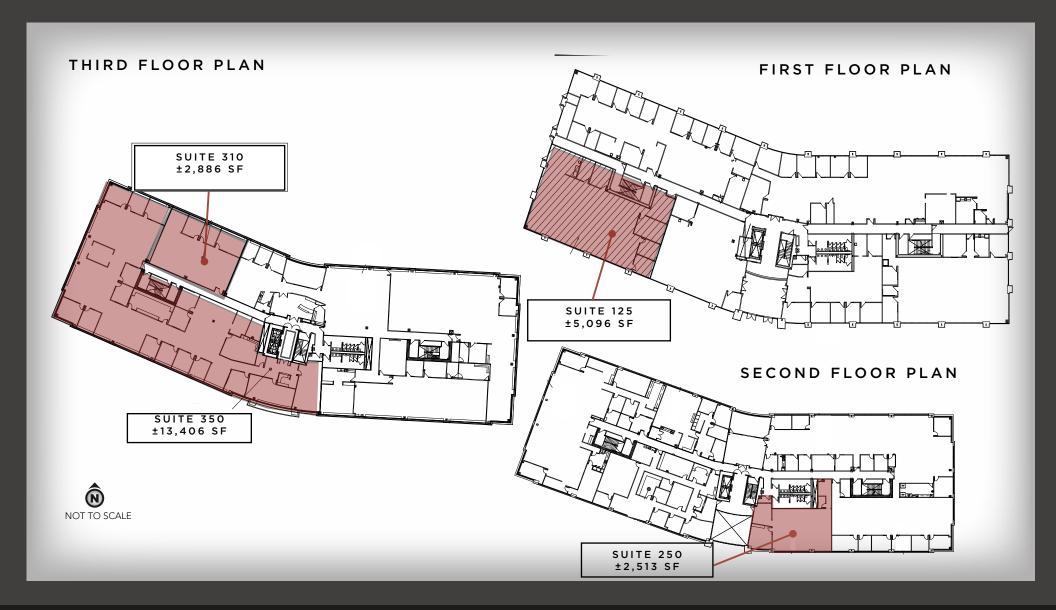

### **LEASING TEAM**

### ASHLEY BROOKS

Senior Vice President +1 602 735 1758 ashley.brooks@cbre.com

### JASMINA SUBASIC

Client Services Specialist +1 602 735 5262 jasmina.subasic@cbre.com



CBRE





# **BUILDING FEATURES:**

- » Class "A", Three-story Office building
- » 6.8/1,000 Parking with 3/1,000 Covered
- » Full Diamond Interchange at I-17 & Peoria Ave
- » KinderCare Facility On-Site
- » Building + Monument signage available
- » 2 story open air lobby

# **LOCATION FEATURES:**

» Easy Access to I-17, Labor Markets, Amenities, and Residential Developments









# BUILDING INFO:

- » Built 2004 » Total Building size: ±95,000 SF
- C-2 Zoning » Cox & Century Link available



### **LEASING TEAM**

### ASHI FY BROOKS

Senior Vice President +1 602 735 1758 ashley.brooks@cbre.com

#### JASMINA SUBASIO

Client Services Specialist +1 602 735.5262 jasmina.subasic@cbre.com