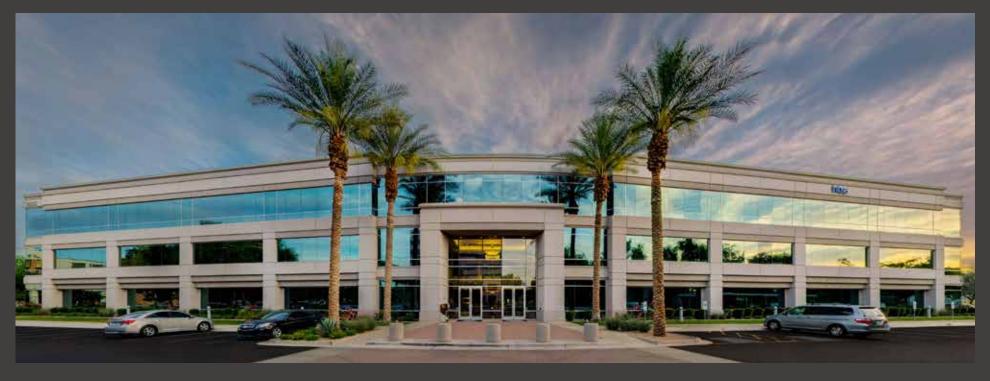

# **BUILDING FEATURES:**

- » Class "A", Three-story Office building
- » 6.8/1,000 Parking with 3/1,000 Covered
- » Full Diamond Interchange at I-17 & Peoria Ave
- » KinderCare Facility On-Site
- » Building + Monument signage available
- » 2 story open air lobby

# BUILDING INFO:

- » Built 2004 » Total Building size: ±95,000 SF
- C-2 Zoning » Cox & Century Link available