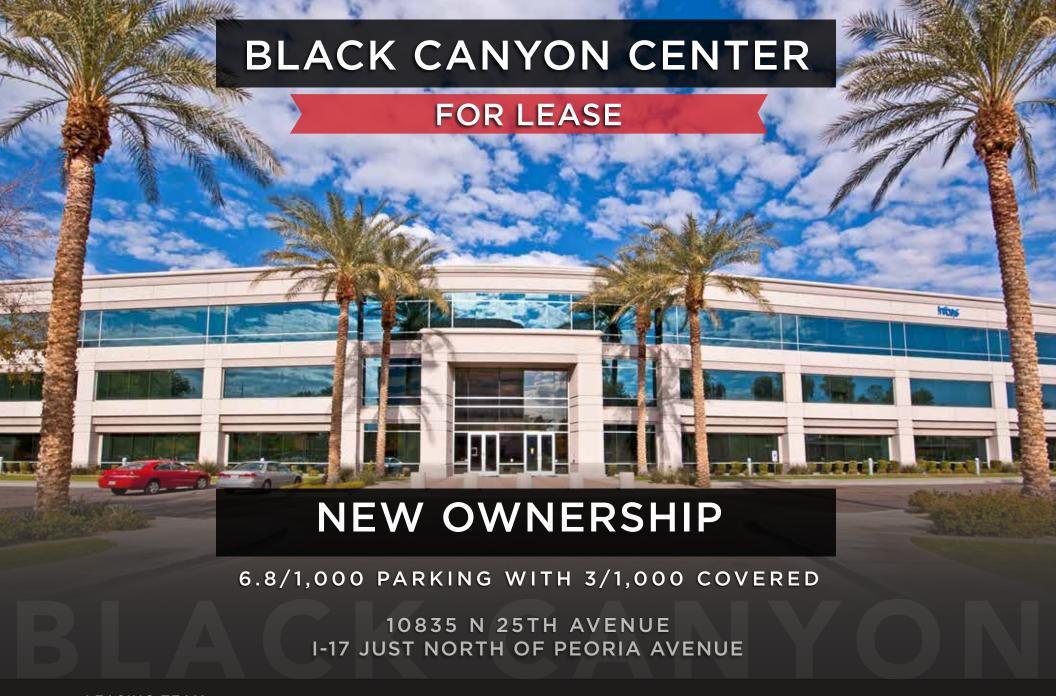

# **BUILDING FEATURES:**

- » Class "A", Three-story Office building
- » 6.8/1,000 Parking with 3/1,000 Covered
- » Full Diamond Interchange at I-17 & Peoria Ave
- » KinderCare Facility On-Site
- » Building + Monument signage available
- » 2 story open air lobby

# BUILDING INFO:

- » Built 2004 » Total Building size: ±95,000 SF
- C-2 Zoning » Cox & Century Link available