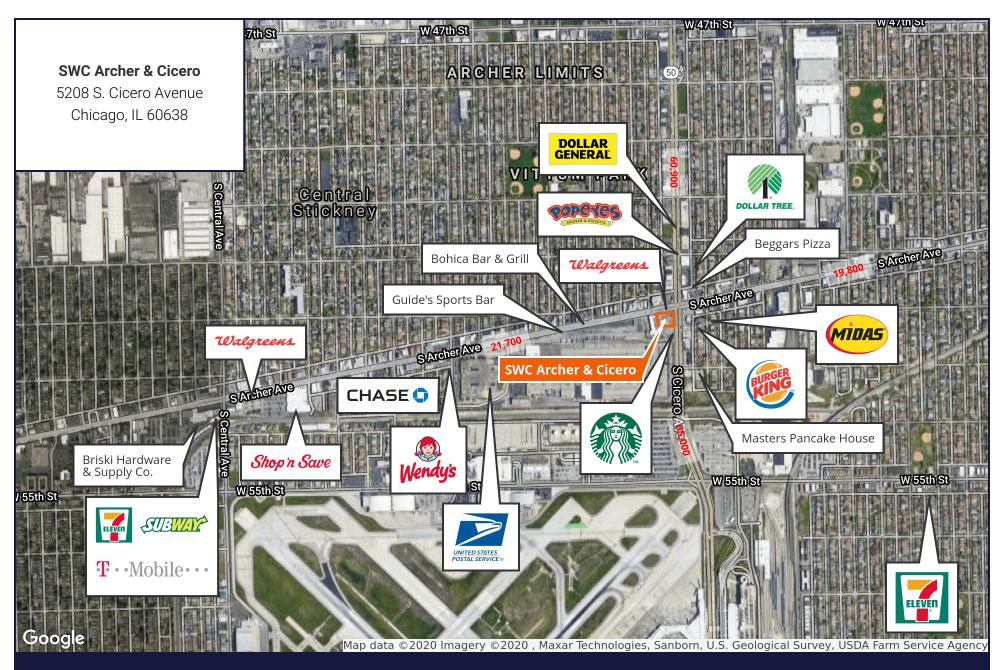

## SWC Archer & Cicero

5208 S. Cicero Avenue, Chicago, IL | 60638

## For Lease

**Retail Property** 

- ▶ ±2,258 SF available
- Brand new development located at the southwest corner of Archer and Cicero with excellent traffic counts (86,700 combined VPD)
- Center is just north of Midway Airport with more than 22 million passengers per year
- Recently opened Starbucks adjacent to space
- New indoor parking facility will be developed directly behind the center.
- Signage opportunity with great visibility