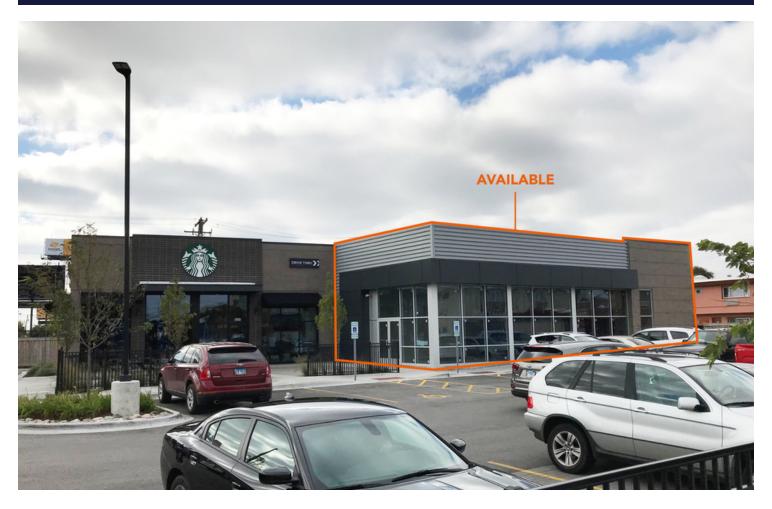

## For Lease

**Retail Property** 

- ▶ ±2,258 SF available
- Brand new development located at the southwest corner of Archer and Cicero with excellent traffic counts (86,700 combined VPD)
- Center is just north of Midway Airport with more than 22 million passengers per year
- Recently opened Starbucks adjacent to space
- New indoor parking facility will be developed directly behind the center.
- Signage opportunity with great visibility