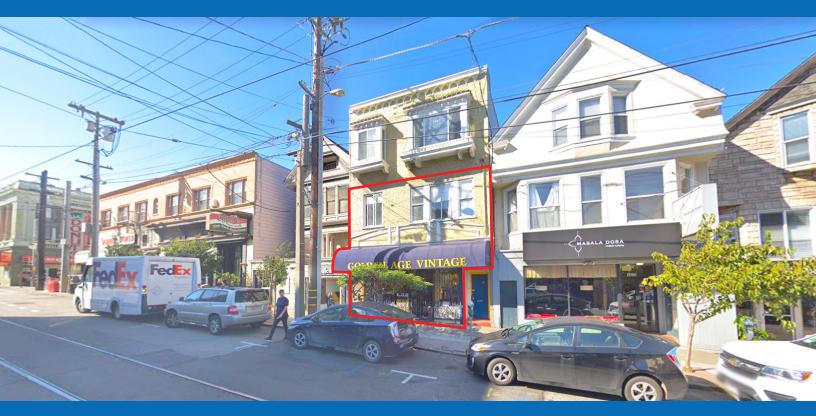

# PRIME GROUND FLOOR RETAIL/GYM IN THE HEART OF INNER SUNSET 9TH AVENUE LOCATION STEPS FROM BUSTLING IRVING STREET & GOLDEN GATE PARK!

1377 9TH AVENUE SAN FRANCISCO, CA 94122

EXCELLENT GROUND FLOOR RETAIL/GYM OPPORTUNITY IN HIGH-TRAFFIC, CHARMING INNER SUNSET DISTRICT

PRICE UPON REQUEST

**INNER SUNSET DISTRICT** 

\$17.500 SF

INCLUDES ADDITIONAL ±250 SF MEZZANINE
RETAIL/GYM SPACE FOR LEASE

#### **PROPERTY HIGHLIGHTS**

- · High ±14 foot ceilings
- · Excellent window linings
- Surrounded by a top-notch array of national and locally-owned retailers, restaurants/cafés, health & beauty services and financial services
- Situated steps from N Judah Light Rail route (transports daily visitors from Downtown San Francisco to Golden Gate Park)