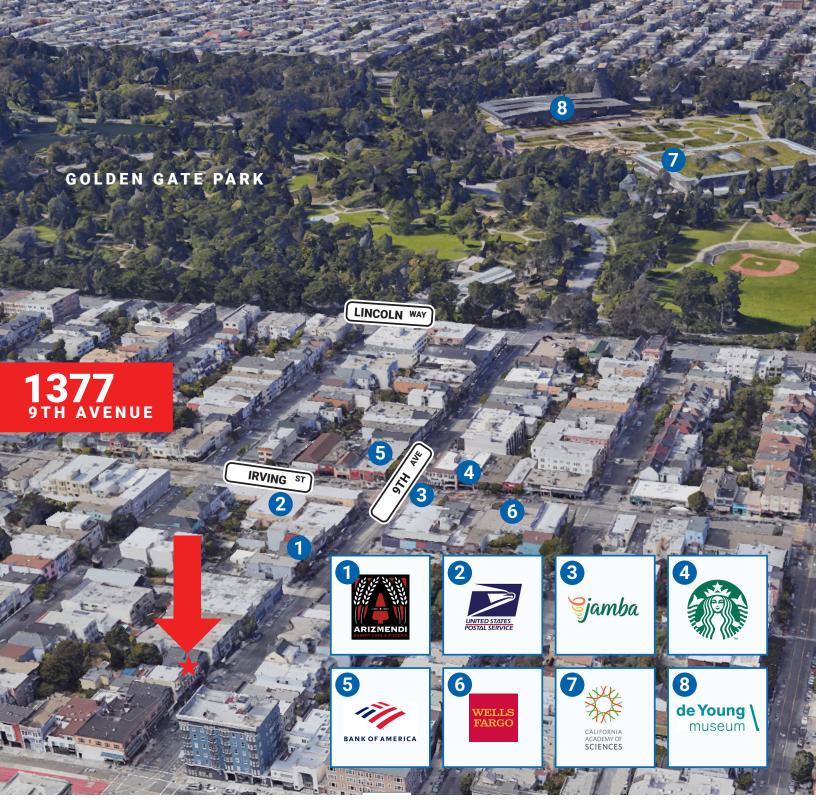

#### **NOW AVAILABLE FOR LEASE**

The Inner Sunset District is a vibrant and quaint neighborhood alongside Golden Gate Park. 9th Ave & Irving St, The Heart of Inner Sunset, hosts a myriad of popular establishments including Starbucks, Bank of America, Howard's Cafe, Jamba Juice, Social Brewery, Fresca, Wells Fargo Bank, Ambiance, Supercuts, CitiBank and many more!

Aerial View of 1377 9th Avenue, San Francisco, CA 94122