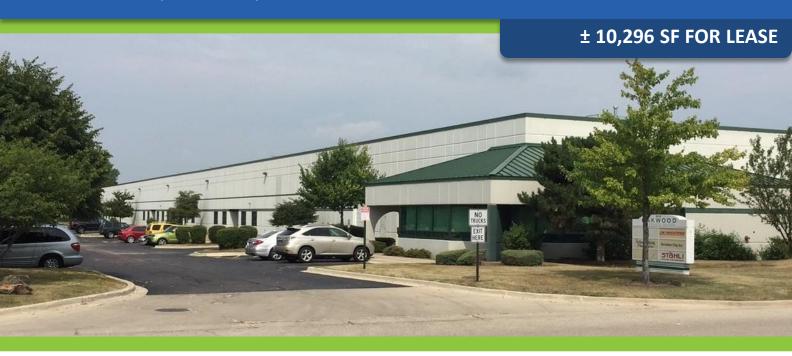

## 505 Oakwood, Unit 180, Lake Zurich IL



# **SPECIFICATIONS**

AVAILABLE SIZE: 10,296 SF

OFFICE SIZE: Approximately 1,750 SF

LOADING: 1 Private Exterior Dock/1 DID

CEILING HEIGHT: 21' Clear

POWER: 400 Amps

YEAR BUILT: 2001

PARKING: Abundant

SPRINKLER: Wet System

**LEASE PRICE: \$8.50 PSF Gross** 

- High Image Office/Warehouse Building
- Partially Air-Conditioned Warehouse
- **Newer Building**
- Clean Space with New Epoxy Warehouse Floors and White Walls
- Rarely Available



Brian Bocci 847-310-4296 bbocci@entrecommercial.com

www.entrecommercial.com

3550 Salt Creek Lane, Suite 104, Arlington Heights, IL. 60005



# 505 Oakwood, Unit 180, Lake Zurich IL

#### ± 10,296 SF FOR LEASE







#### **Contact:**

Brian Bocci 847-310-4296 bbocci@entrecommercial.com

www.entrecommercial.com

3550 Salt Creek Lane, Suite 104, Ar