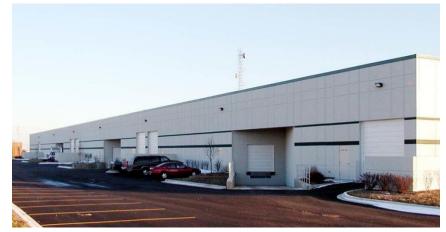

# **SPECIFICATIONS**

AVAILABLE SIZE: 10,296 SF

OFFICE SIZE: Approximately 1,750 SF

LOADING: 1 Private Exterior Dock/1 DID

CEILING HEIGHT: 21' Clear

POWER: 400 Amps

YEAR BUILT: 2001

PARKING: Abundant

SPRINKLER: Wet System

**LEASE PRICE: \$8.50 PSF Gross** 

- High Image Office/Warehouse Building
- Partially Air-Conditioned Warehouse
- **Newer Building**
- Clean Space with New Epoxy Warehouse Floors and White Walls
- Rarely Available