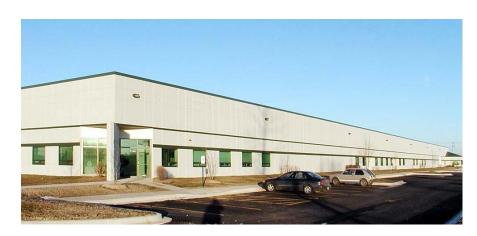

## 505 Oakwood, Unit 180, Lake Zurich IL



# **SPECIFICATIONS**

AVAILABLE SIZE: 10,296 SF

OFFICE SIZE: Approximately 1,750 SF

LOADING: 1 Private Exterior Dock/1 DID

CEILING HEIGHT: 21' Clear

POWER: 400 Amps

YEAR BUILT: 2001

PARKING: Abundant

SPRINKLER: Wet System

**LEASE PRICE: \$8.50 PSF Gross** 

- High Image Office/Warehouse Building
- Partially Air-Conditioned Warehouse
- **Newer Building**
- Clean Space with New Epoxy Warehouse Floors and White Walls
- Rarely Available



Brian Bocci 847-310-4296 bbocci@entrecommercial.com

www.entrecommercial.com

3550 Salt Creek Lane, Suite 104, Arlington Heights, IL. 60005



# 505 Oakwood, Unit 180, Lake Zurich IL

#### ± 10,296 SF FOR LEASE







#### **Contact:**

Brian Bocci 847-310-4296 bbocci@entrecommercial.com

www.entrecommercial.com

3550 Salt Creek Lane, Suite 104, Arlington Heights, IL. 60005



## 505 Oakwood, Unit 180, Lake Zurich IL







Brian Bocci 847-310-4296 bbocci@entrecommercial.com

www.entrecommercial.com

3550 Salt Creek Lane, Suite 104, Arlington Heights, IL. 60005