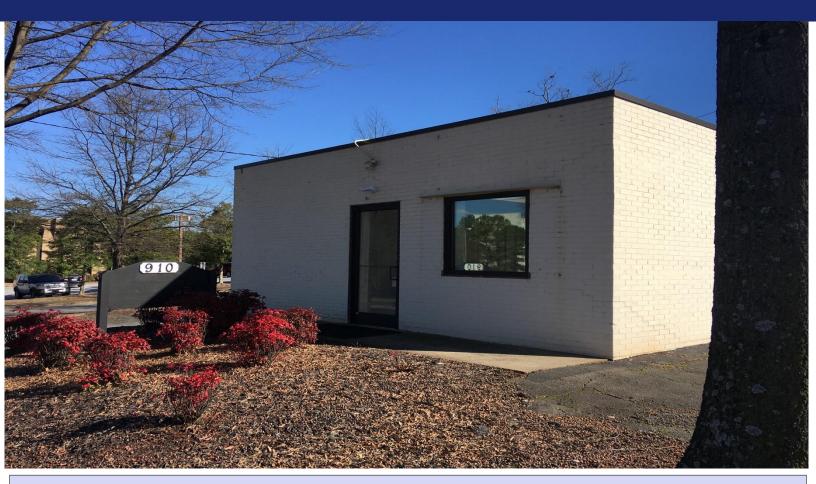

#### OFFICE SPACE FOR LEASE OR SALE

910 East North Street, Greenville SC 29601

#### **Property Highlights:**

- +/- 1000 SF Office space located in the highly desirable Whitsett / Pettigru area of East North Street. Located across from the Greenville Co. Law Enforcement Center and close to the Bon Secours Center. Traffic counts upward of 53,000 CPD
- +/- .38 site which has upper and lower parking with +/- 25 Parking Spaces available
- Open floor plan with Reception, Bull Pen , Individual Offices, Rest room , Kitchen
- · Perfect for professional services or real estate use.
- Full Service Lease which includes Wi-Fi access.