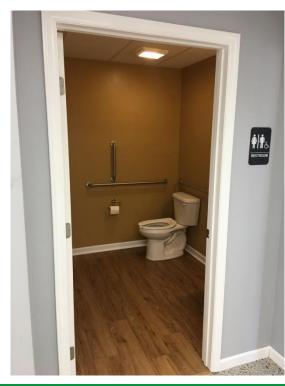

#### **Property Highlights:**

- +/- 1000 SF Office space located in the highly desirable Whitsett / Pettigru area of East North Street. Located across from the Greenville Co. Law Enforcement Center and close to the Bon Secours Center. Traffic counts upward of 53,000 CPD
- +/- .38 site which has upper and lower parking with +/- 25 Parking Spaces available
- Open floor plan with Reception, Bull Pen , Individual Offices, Rest room , Kitchen
- · Perfect for professional services or real estate use.
- Full Service Lease which includes Wi-Fi access.