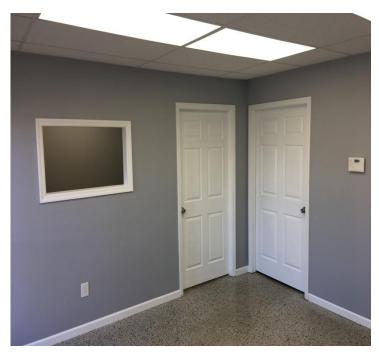

#### **Property Highlights:**

- +/- 1000 SF Office space located in the highly desirable Whitsett / Pettigru area of East North Street. Located across from the Greenville Co. Law Enforcement Center and close to the Bon Secours Center. Traffic counts upward of 53,000 CPD
- +/- .38 site which has upper and lower parking with +/- 25 Parking Spaces available
- Open floor plan with Reception, Bull Pen , Individual Offices, Rest room , Kitchen
- · Perfect for professional services or real estate use.
- Full Service Lease which includes Wi-Fi access.