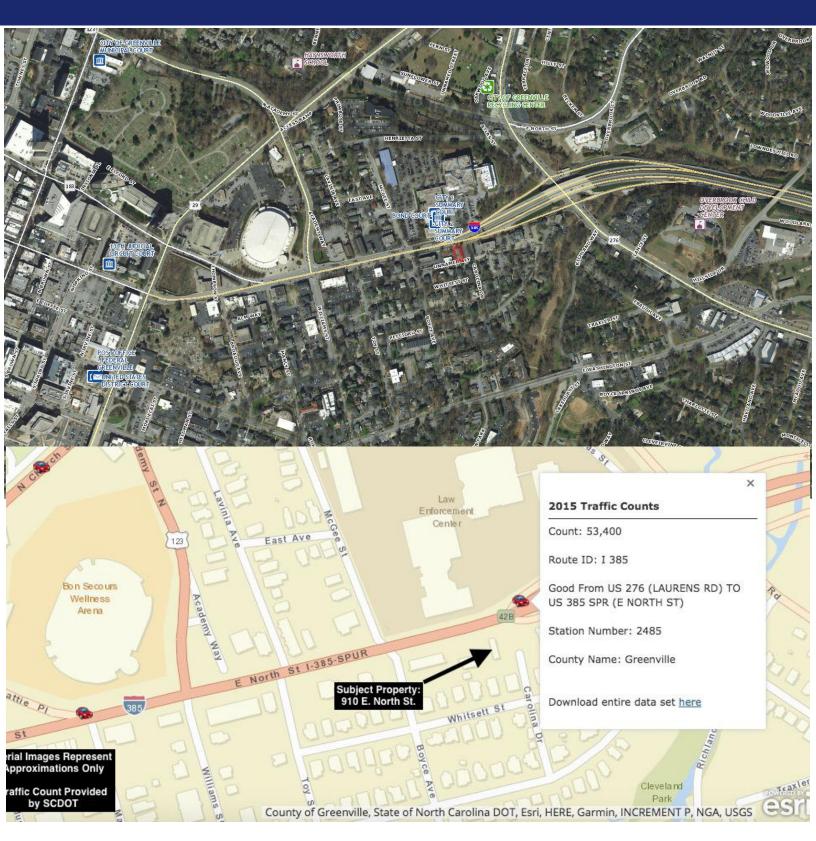

#### **Property Highlights:**

- +/- 1000 SF Office space located in the highly desirable Whitsett / Pettigru area of East North Street. Located across from the Greenville Co. Law Enforcement Center and close to the Bon Secours Center. Traffic counts upward of 53,000 CPD
- +/- .38 site which has upper and lower parking with +/- 25 Parking Spaces available
- Open floor plan with Reception, Bull Pen , Individual Offices, Rest room , Kitchen
- · Perfect for professional services or real estate use.
- Full Service Lease which includes Wi-Fi access.