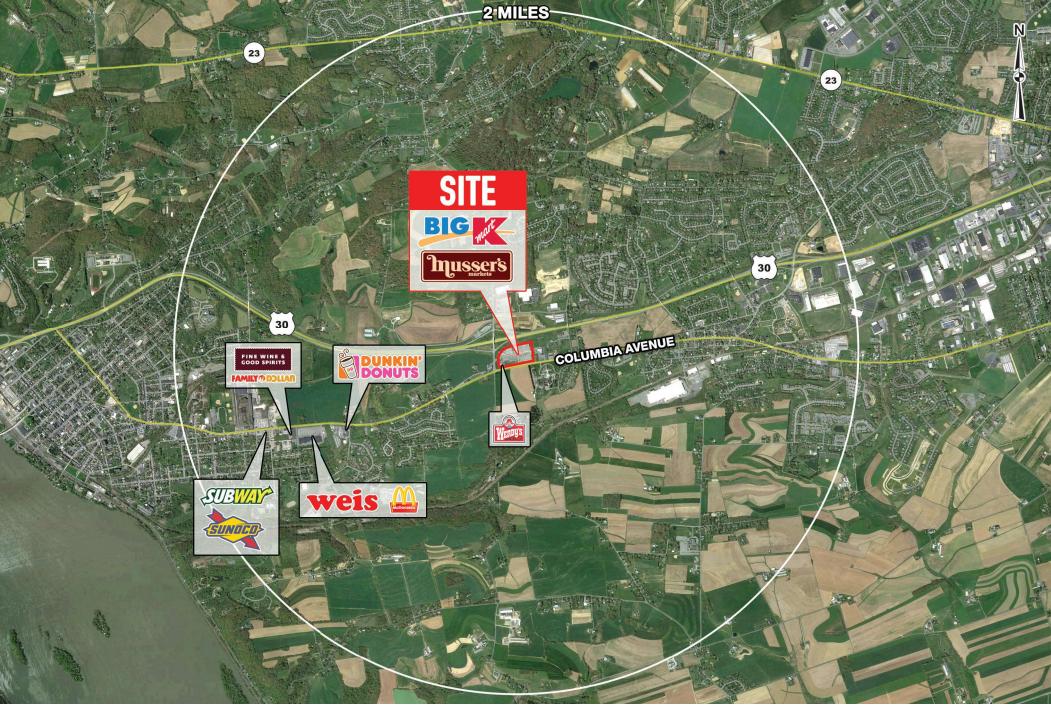

# stats.

| 2019 DEMOGRAPHICS*                                   | 3 MILES          | 5 MILES  | 10 MILES |  |
|------------------------------------------------------|------------------|----------|----------|--|
| EST. POPULATION                                      | 32,900           | 66,925   | 284,315  |  |
| EST. HOUSEHOLDS                                      | 12,974           | 26,259   | 110,238  |  |
| EST. AVG. HH INCOME                                  | \$74,760         | \$87,753 | \$79,859 |  |
| COLUMBIA AVENUE TRAFFIC COUNT: 10,083 VPD *ESRI 2019 |                  |          |          |  |
| PROSPECT ROAD TRAFFIC C                              | JUNT: 14,276 VPD |          |          |  |