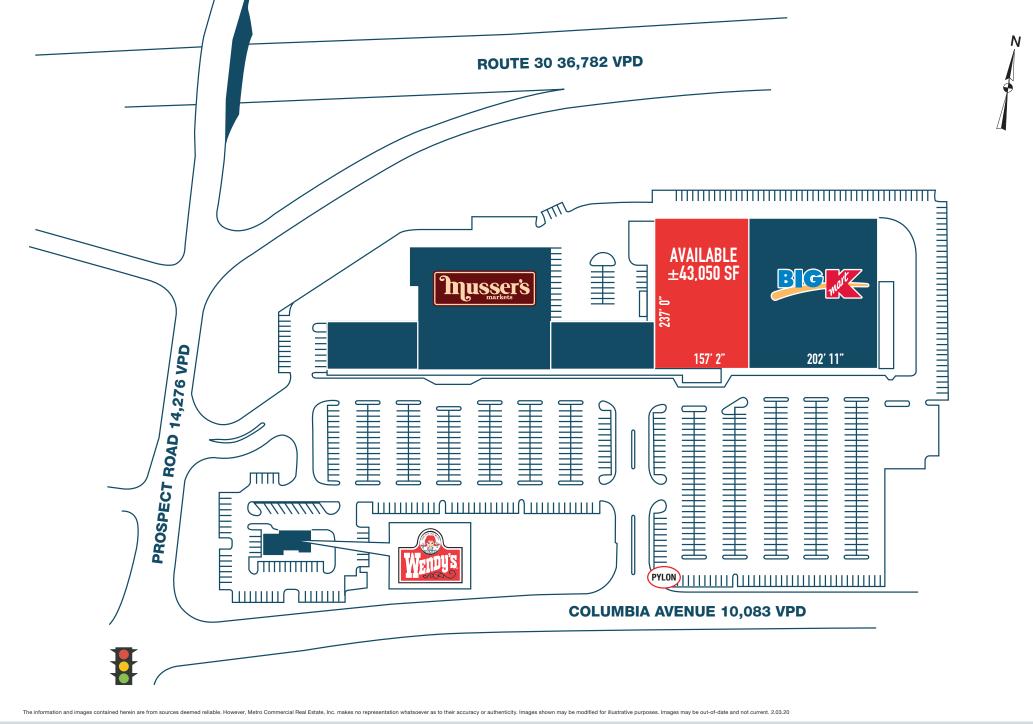

#### ±43,050 SF AVAILABLE (ABILITY TO SUBDIVIDE)

## **3975 COLUMBIA AVENUE** Columbia, Pa

information and images contained herein are from sources deemed reliable. However, Metro Commercial Real Estate, Inc. makes no representation whatsoever as to their accuracy or authenticity. Images shown may be modified for illustrative purposes. Images may be out-of-date and not current. 2.03.20