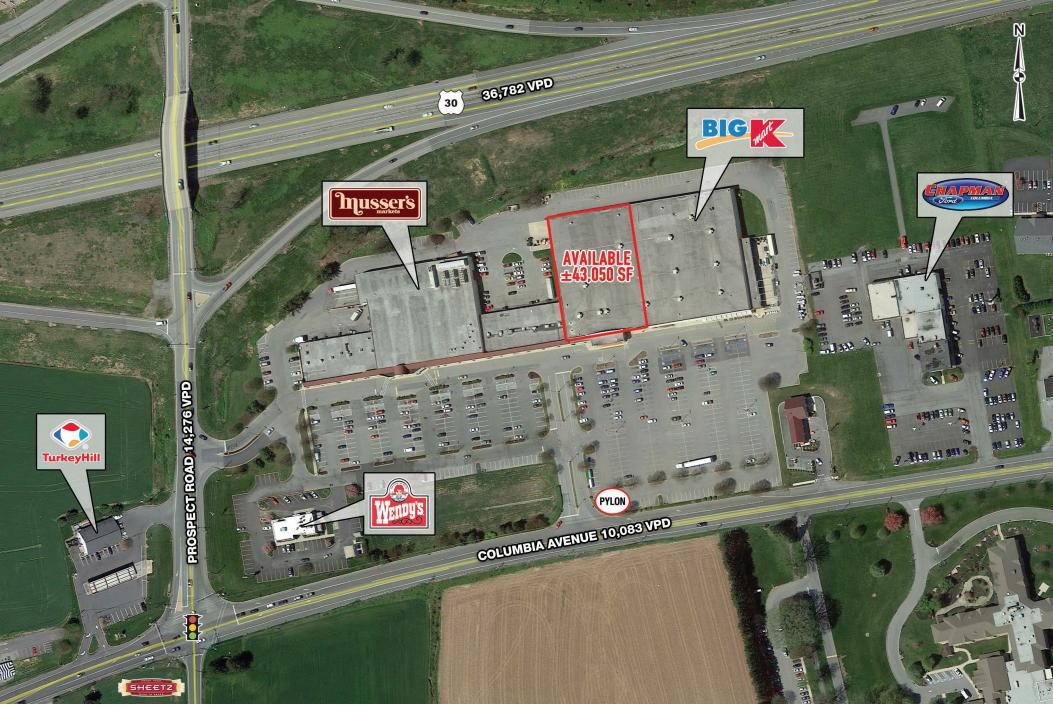

#### ±43,050 SF AVAILABLE (ABILITY TO SUBDIVIDE)

### 3975 COLUMBIA AVENUE Columbia, pa

The information and images contained herein are from sources deemed reliable. However, Metro Commercial Real Estate, Inc. makes no representation whatsoever as to their accuracy or authenticity. Images shown may be modified for illustrative purposes. Images may be out-of-date and not current. 2.03.20