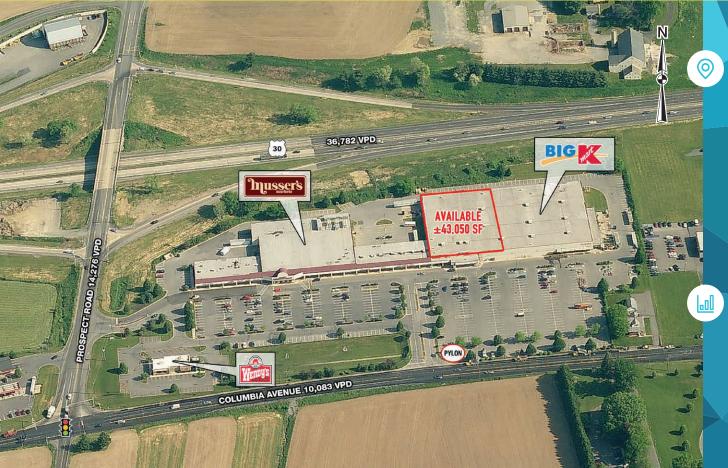

# **SHOPS AT PROSPECT 3975 COLUMBIA AVENUE COLUMBIA, PA**

#### ±43,050 SF AVAILABLE (ABILITY TO SUBDIVIDE)

# property highlights.

- Potential redevelopment opportunity
- Excellent opportunity for junior anchor and anchor tenants
- Join: BIG