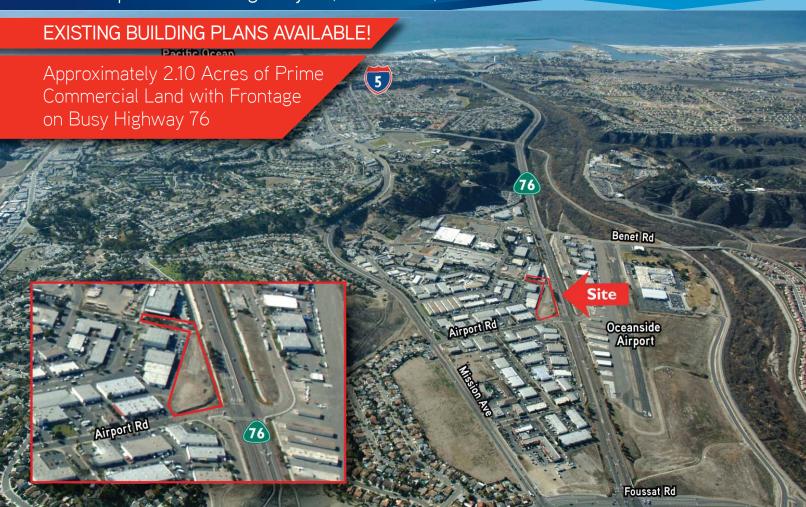

# For sale > 2.10 acres commercial Land Freeway Frontage

SWC Airport Road & Highway 76, Oceanside, CA 92057

### **PROPERTY FEATURES**

- » Save Development Time by using Existing Plans
- » Flat Graded with Utilities Available to the Site
- » Zoned I-L City of Oceanside
- » Freeway Frontage
- » Site Approved for a 26,204 SF Industrial Complex (Plans Available)

## FOR SALE > 2.10 ACRES COMMERCIAL LAND

## Freeway Frontage

SWC Airport Road & Highway 76, Oceanside, CA 92057