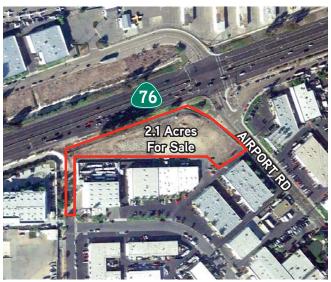

# For sale > 2.10 acres commercial Land Freeway Frontage

SWC Airport Road & Highway 76, Oceanside, CA 92057

## FOR SALE > 2.10 ACRES COMMERCIAL LAND

## Freeway Frontage

SWC Airport Road & Highway 76, Oceanside, CA 92057