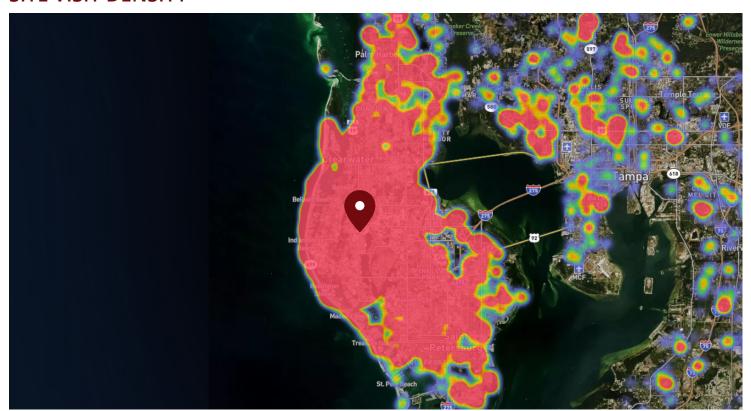

#### SITE VISIT DENSITY

Red, orange, and yellow colors represent the location of 60% of site visitors

Data provided by Placer Labs Inc. (www.placer.ai)