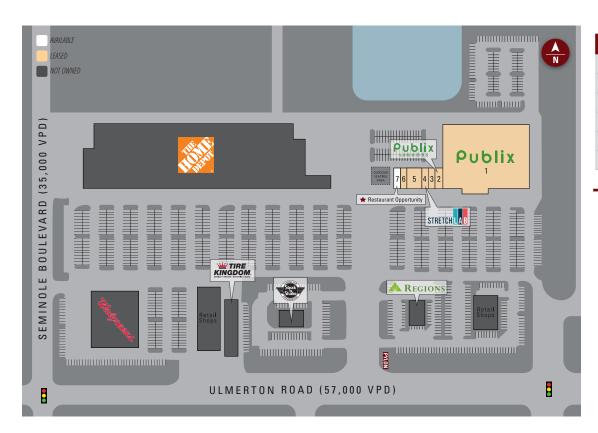

## SITE PLAN

| Suite | Tenant         | Size   |
|-------|----------------|--------|
| 1     | Publix         | 44,841 |
| 2     | Publix Liquors | 1,400  |
| 3     | Julie's Nails  | 1,400  |
| 4     | StretchLab     | 1,400  |
| 5     | Coast Dental   | 2,800  |
| 6     | China King     | 1,400  |
| 7     | AVAILABLE      | 1,400  |

TOTAL 54,641