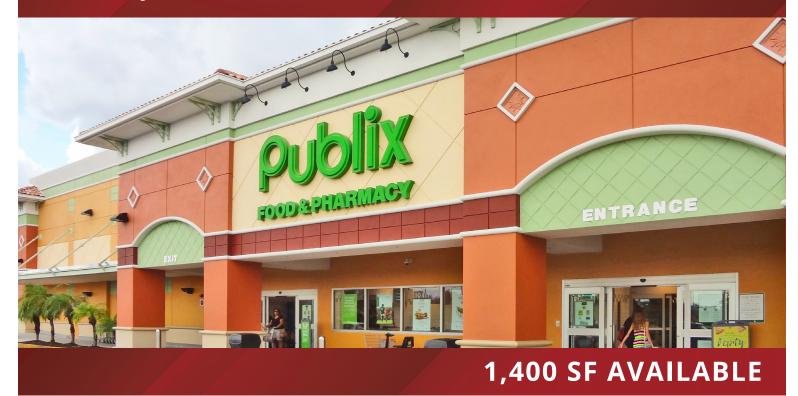

## Publix #1034 - Paradise Shoppes of Largo

10411 Ulmerton Road Largo, FL 33771 Lat 27.895, Long -82.783

**FOR LEASE** 

## PROPERTY HIGHLIGHTS

- Publix-Anchored Center
- Shadow Anchored by Home Depot
- Across from the Largo Mall
- Located at the Northeast Corner of Ulmerton Road & Seminole Boulevard (Alt US Highway 19) at a Signalized Intersection
- High Traffic Counts: 92,000 VPD