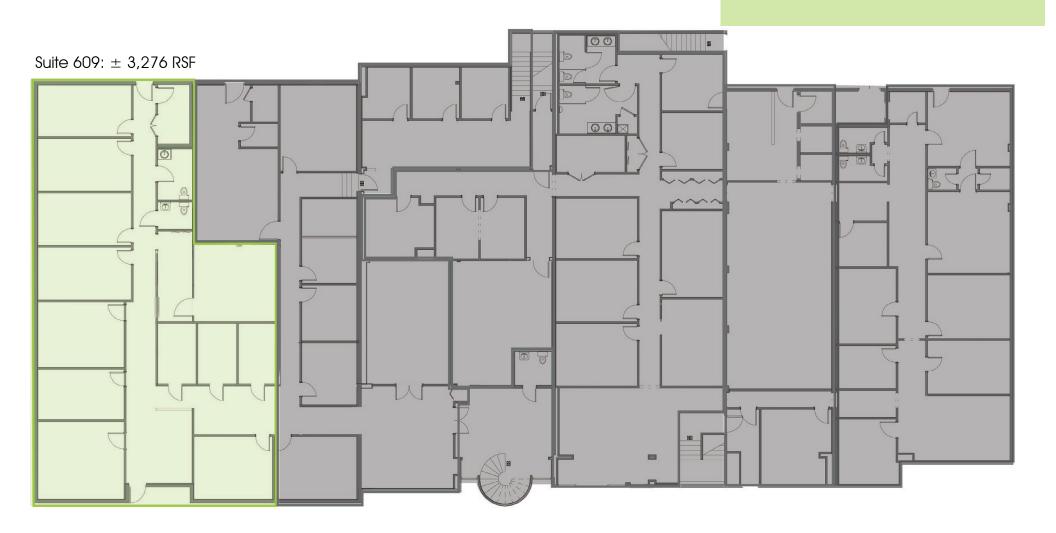

דְּרָּאֲ דְּרָּאֲ</b><br>Total Population | 19,474            | 106,782   | 294,328            |
| Total Households                             | 11,524            | 51,319    | 125,881            |
| \$<br>Average HH Income                      | \$112,506         | \$110,891 | \$95,142           |

#### 📕 615 E. Colonial Dr., Orlando, FL 32803 📕 Phone: 407.872.0209 📕 www.FCPG.com 📕

Information furnished regarding the subject property is believed to be accurate, but no guarantee or representation is made. References to square footage are approximate. This offering is subject to errors, omissions, prior sale or lease or withdrawal without notice. ©2023 First Capital Property Group, Inc., Licensed Real Estate Brokers & Managers.



# **FLOORPLAN**

## AVAILABILITY

Suite 609: ± 3,276 RSF



#### 📕 615 E. Colonial Dr., Orlando, FL 32803 📕 Phone: 407.872.0209 📕 www.FCPG.com 📕

Information furnished regarding the subject property is believed to be accurate, but no guarantee or representation is made. References to square footage are approximate. This offering is subject to errors, omissions, prior sale or lease or withdrawal without notice. ©2023 First Capital Property Group, Inc., Licensed Real Estate Brokers & Managers.



# IMAGES



#### 📕 615 E. Colonial Dr., Orlando, FL 32803 📕 Phone: 407.872.0209 📕 www.FCPG.com 📕

Information furnished regarding the subject property is believed to be accurate, but no guarantee or representation is made. References to square footage are approximate. This offering is subject to errors, omissions, prior sale or lease or withdrawal without