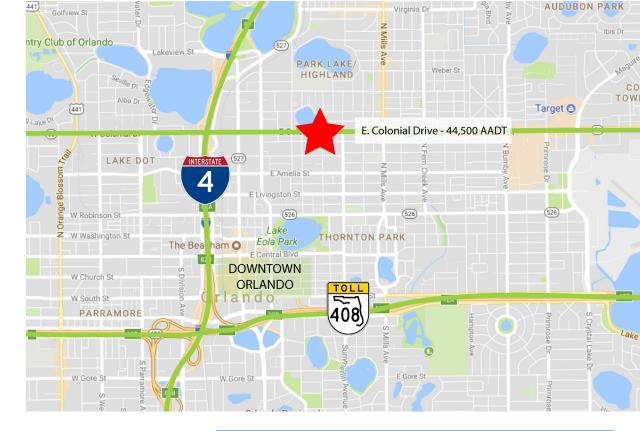

# LOCATION

# Average Annual Daily Trips

| 2022                |        |
|---------------------|--------|
| East Colonial Drive | 43,500 |
| N Mills Ave         | 29,000 |

# Drive Times & Traffic Counts

2 minutes (0.7 miles)

11 minutes (6.6 miles)

5 minutes (1.5 miles)

13 minutes (11.2miles)

Less than 1.2 miles

| DEMOGRAPHICS                                 |                   |           |                    |
|----------------------------------------------|-------------------|-----------|--------------------|
| 2022                                         | 1 <sub>Mile</sub> |           | 5 <sub>Miles</sub> |
| <b>דְּרָּאֲ דְּרָּאֲ</b><br>Total Population | 19,474            | 106,782   | 294,328            |
| Total Households                             | 11,524            | 51,319    | 125,881            |
| \$<br>Average HH Income                      | \$112,506         | \$110,891 | \$95,142           |