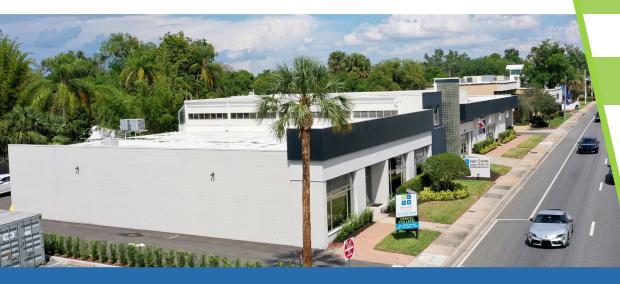

# For Lease: \$26.00 / RSF, Full Service

Move-In Ready End Cap Suite Available: Suite 609:  $\pm$  3,276 RSF

20,453 RSF two-story office building located directly along East Colonial Drive with high AADT of 43,500, with  $\pm$  196 ft frontage

Conveniently situated 5 minutes from the Downtown Orlando Business District with easy access to I-4 & SR 408

Building and facade signage available

50 shared parking spaces with additional street-side parking

Walking distance to Lazy Moon and Lineage Coffee and close proximity from the Mills & 50 restaurant corridor

NEW ROOF February 2022

NEW PARKING LOT February 2022

NEW PAINT March 2022 NEW LANDSCAPING-March 2022