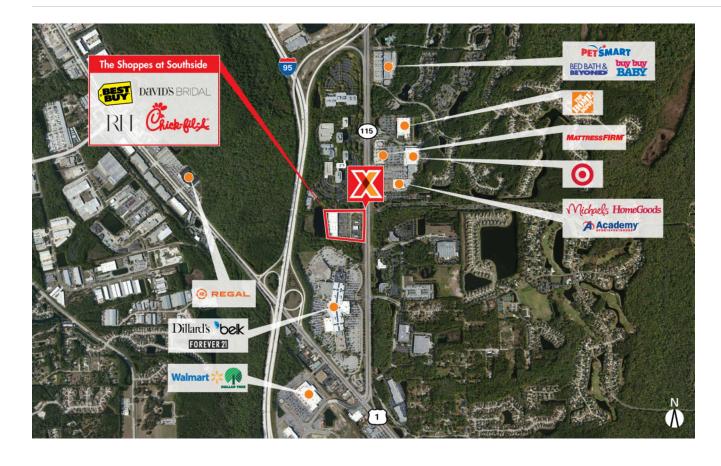

## THE SHOPPES AT SOUTHSIDE

30.189300, -81.551900 9930-9990 Southside Boulevard | Jacksonville, FL 32256

**CENTER SIZE:** 109,113 SF

| 1 MILE | 3 MILE   | 5 MILE                       |                                            |
|--------|----------|------------------------------|--------------------------------------------|
| 5,354  | 57,104   | 148,388                      |                                            |
| 2,316  | 24,288   | 64,214                       |                                            |
| 97,141 | \$83,613 | \$80,094                     |                                            |
|        | 5,354    | 5,354 57,104<br>2,316 24,288 | 5,354 57,104 148,388   2,316 24,288 64,214 |

Strong lineup of national retailers including Restoration Hardware Outlet, Best Buy, David's Bridal, Chick-fil-A, and Starbucks Coffee Company

Adjacent to 1.1MM SF mall The Avenues, anchored by Belk, Dillard's, Forever 21, JCPenney and Sears

High visibility from 116,000+ vehicles daily

Affluent customer base with \$84,000+ average household income within 3-mile radius