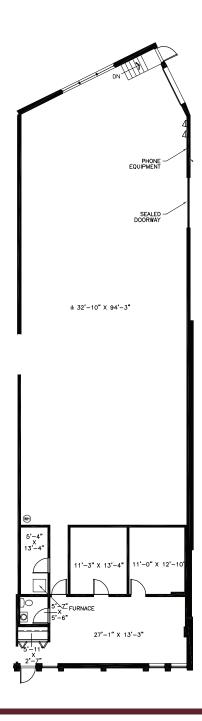

# **SPECIFICATIONS:**

| 83,928 SF          |
|--------------------|
| 3,980 SF           |
| ±1,000 SF          |
| 14'                |
| 1 Dock             |
| 226 Spaces         |
| \$3,400 per months |
|                    |

# AVAILABLE FOR LEASE WILLOWBROOK COURT 683 EXECUTIVE DRIVE, WILLOWBROOK, IL 60527

3,980 SF