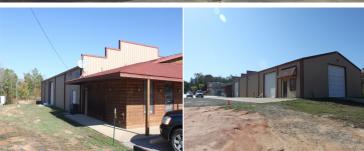

## **West Tyler Office/Warehouse**

16210 Hwy. 31 W., Tyler, TX 75709

INDUSTRIAL-OFFICE/SHOWROOM; WAREHOUSE, FLEX SPACE FOR LEASE

Total SF: 6,200 Available: 6,200 SF

Modified Gross: \$2,500.00 Per Month

## **Features**

- Approx. 6,200 sf Office/Warehouse space availableÂ
- 1,200 sf office, includes offices, conference, reception and 2 full restrooms
- 5,000 sf warehouse includes separate restroom, 12' grade level OH doors
- 13' eaves with 16' clear height
- Located west of Tyler's Loop 323 on Hwy. 31 (Chandler Hwy) just past FM 2661 intersection
- Tenant pays all utilities
- Ample Open Surface parking
- Adjoining 2.8 +/- acre lot availabe for Lease at Lease Reat TBD