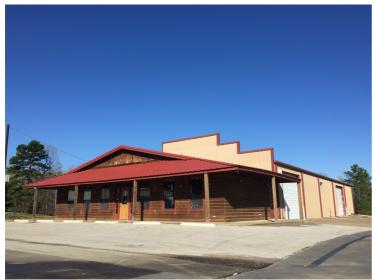

## **West Tyler Office/Warehouse**

16210 Hwy. 31 W., Tyler, TX 75709

INDUSTRIAL-OFFICE/SHOWROOM; WAREHOUSE, FLEX SPACE FOR LEASE

Total SF: 6,200 Available: 6,200 SF

Modified Gross: \$2,500.00 Per Month

## **Features**

- Approx. 6,200 sf Office/Warehouse space availableÂ
- 1,200 sf office, includes offices, conference, reception and 2 full restrooms
- 5,000 sf warehouse includes separate restroom, 12' grade level OH doors
- 13' eaves with 16' clear height
- Located west of Tyler's Loop 323 on Hwy. 31 (Chandler Hwy) just past FM 2661 intersection
- Tenant pays all utilities
- Ample Open Surface parking
- Adjoining 2.8 +/- acre lot availabe for Lease at Lease Reat TBD