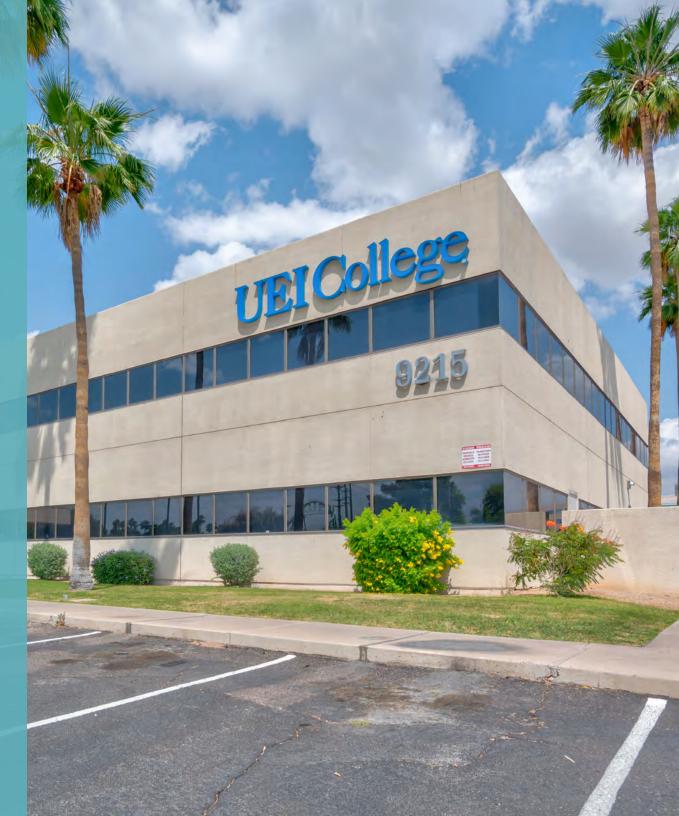

kiddermathews.com

colliers.com

| PROPERTY DESCRIPTION |                                                 |  |
|----------------------|-------------------------------------------------|--|
| Property             | 9215 N Black Canyon Highway<br>Phoenix, Arizona |  |
| Туре                 | Single Tenant Office Building                   |  |
| Year Built           | 1984; renovated in 2013                         |  |
| Rentable SF          | ±38,086 SF                                      |  |
| Lot Size             | ±4.326 AC (±188,428 SF)                         |  |
| Floors               | Two (2)                                         |  |
| Tenant               | IEC US Holdings, Inc.                           |  |
| Occupancy            | 100%                                            |  |
| Elevators            | One (1)                                         |  |
| Construction         | Steel with Stucco Exterior                      |  |
| Parking              | Over 10/1,000 SF                                |  |
| Zoning               | C-2, Phoenix                                    |  |
| APN                  | 149-12-001-Q                                    |  |