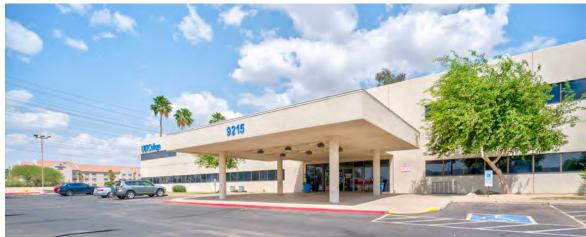

kiddermathews.com

colliers.com

| PROPERTY DESCRIPTION |                                                 |  |
|----------------------|-------------------------------------------------|--|
| Property             | 9215 N Black Canyon Highway<br>Phoenix, Arizona |  |
| Туре                 | Single Tenant Office Building                   |  |
| Year Built           | 1984; renovated in 2013                         |  |
| Rentable SF          | ±38,086 SF                                      |  |
| Lot Size             | ±4.326 AC (±188,428 SF)                         |  |
| Floors               | Two (2)                                         |  |
| Tenant               | IEC US Holdings, Inc.                           |  |
| Occupancy            | 100%                                            |  |
| Elevators            | One (1)                                         |  |
| Construction         | Steel with Stucco Exterior                      |  |
| Parking              | Over 10/1,000 SF                                |  |
| Zoning               | C-2, Phoenix                                    |  |
| APN                  | 149-12-001-Q                                    |  |