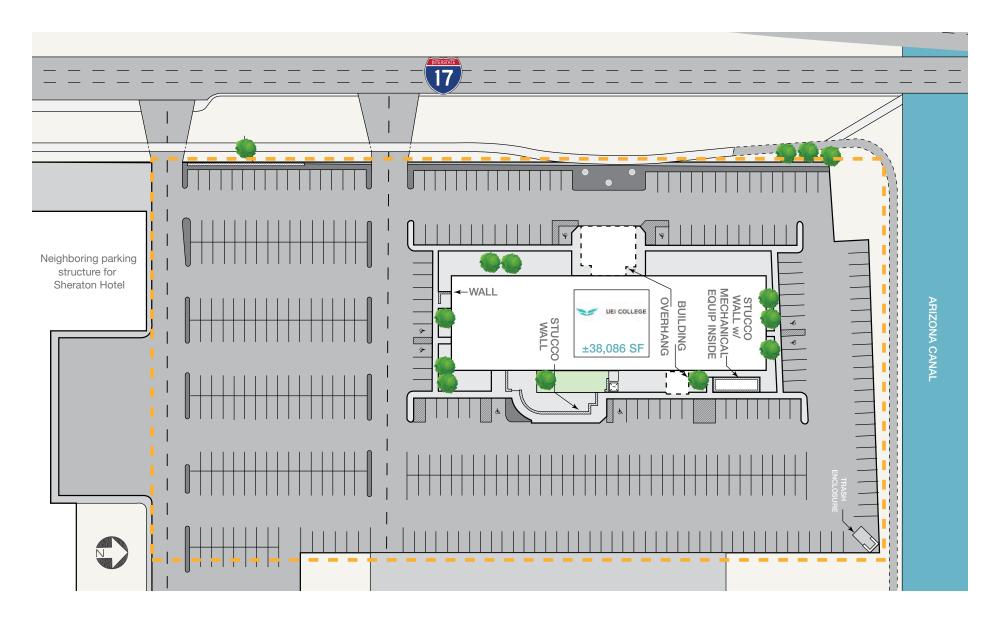

|  |

| ANNUAL RENT            |             |         |
|------------------------|-------------|---------|
| INVESTMENT YEARS       | ANNUAL RENT | PER SF  |
| 10/1/2014 - 09/30/2015 | \$476,075   | \$12.50 |
| 10/1/2015 - 09/30/2016 | \$487,882   | \$12.81 |
| 10/1/2016 - 09/30/2017 | \$500,069   | \$13.13 |
| 10/1/2017 - 09/30/2018 | \$512,628   | \$13.46 |
| 10/1/2018 - 09/30/2019 | \$525,587   | \$13.80 |
| 10/1/2019 - 09/30/2020 | \$538,917   | \$14.15 |
| 10/1/2020 - 09/30/2021 | \$552,247   | \$14.50 |
| 10/1/2021 - 09/30/2022 | \$565,958   | \$14.86 |
| 10/1/2022 - 09/30/2023 | \$580,050   | \$15.23 |
| 10/1/2023 - 09/30/2024 | \$594,522   | \$15.61 |
| 10/1/2024 - 09/30/2025 | \$609,376   | \$16.00 |





# **United Education Institute**

# **SITE PLAN**



# **United Education Institute**

### **FLOOR PLANS**



233

2 2 2 2 2 2

5 5 5 5 5



204



### **Contact | Kidder Mathews**

# **Darren Tappen**

Senior Vice President, Partner 602.513.5112 dtappen@kiddermathews.con

## **Peter Beauchamp**

Senior Vice President, Partner 949.557.5010 peterb@kiddermathews.com

## **Contact | Colliers International**

### **Todd Noel**

Executive Vice President 602.222.5190 todd.noel@colliers.com

kiddermathews.com

colliers.com