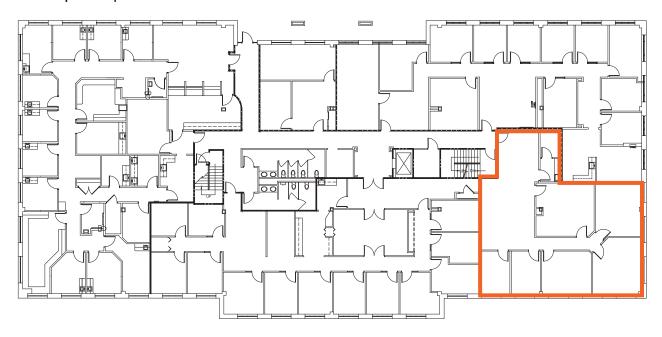

. Franklin Street



## Opportunity

- Class A office building for lease
- Suite 108 available on first floor with 2,194 sf
- High-end finishes
- Negotiable tenant improvement allowance
- 15% core factor
- Assigned covered parking, shower facilities and tenant storage facilities located at the building
- Professionally managed and maintained
- After-hours security system

#### Rate

- \$24.00/sf, Full Service

#### Location

 Located in the heart of Chapel Hill with numerous amenities located nearby at University Place, Village Plaza, The Shops at Eastgate and Rams Plaza



For more information, please contact:

**Arnold Siegmund**, Principal D 919 420 1573 arnold.siegmund@avisonyoung.com

5440 Wade Park Boulevard Suite 200 Raleigh, NC 27607 919 785 3434

## Available Space | First Floor



### Location







AVISON YOUNG

avisonyoung.com

**Arnold Siegmund**, Principal D 919 420 1573 arnold.siegmund@avisonyoung.com