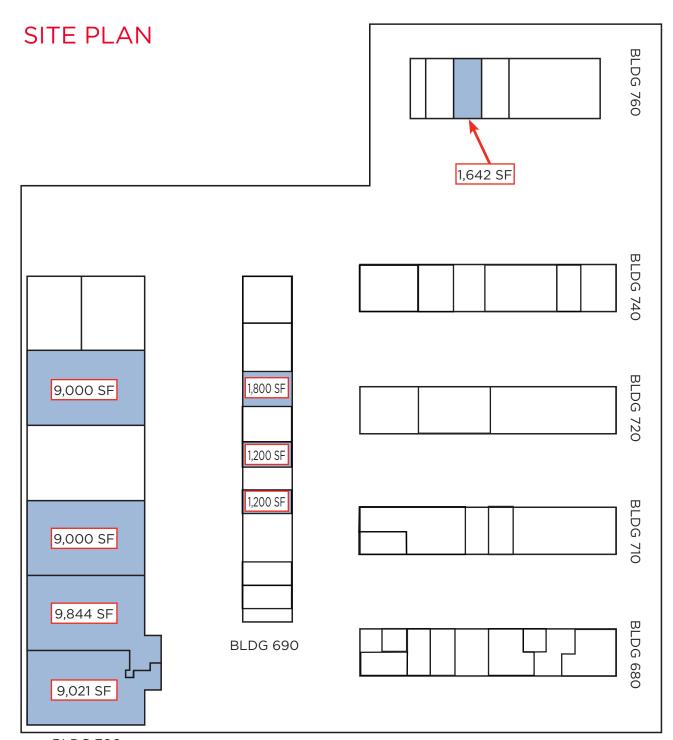

#### **Property Highlights**

• Size: 1,200 SF - 27,000 SF

Lease Rate: \$0.42 -\$0.45 PSF, NNN

- Many suite sizes to choose from
- Excellent location
- Units available for Sale-Call for pricing
- Multiple loading docks