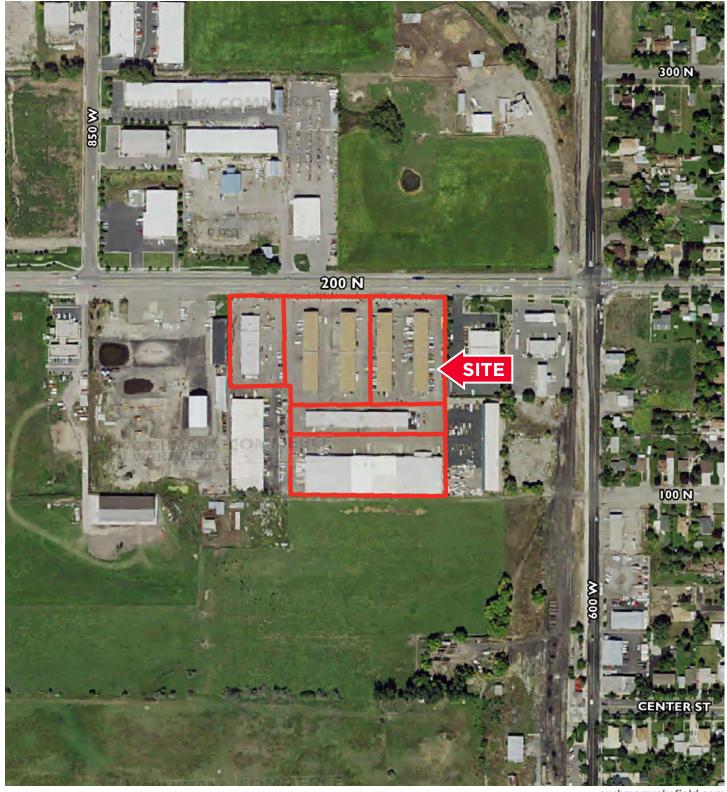

#### **Property Highlights**

• Size: 1,200 SF - 27,000 SF

Lease Rate: \$0.42 -\$0.45 PSF, NNN

- Many suite sizes to choose from
- Excellent location
- Units available for Sale-Call for pricing
- Multiple loading docks