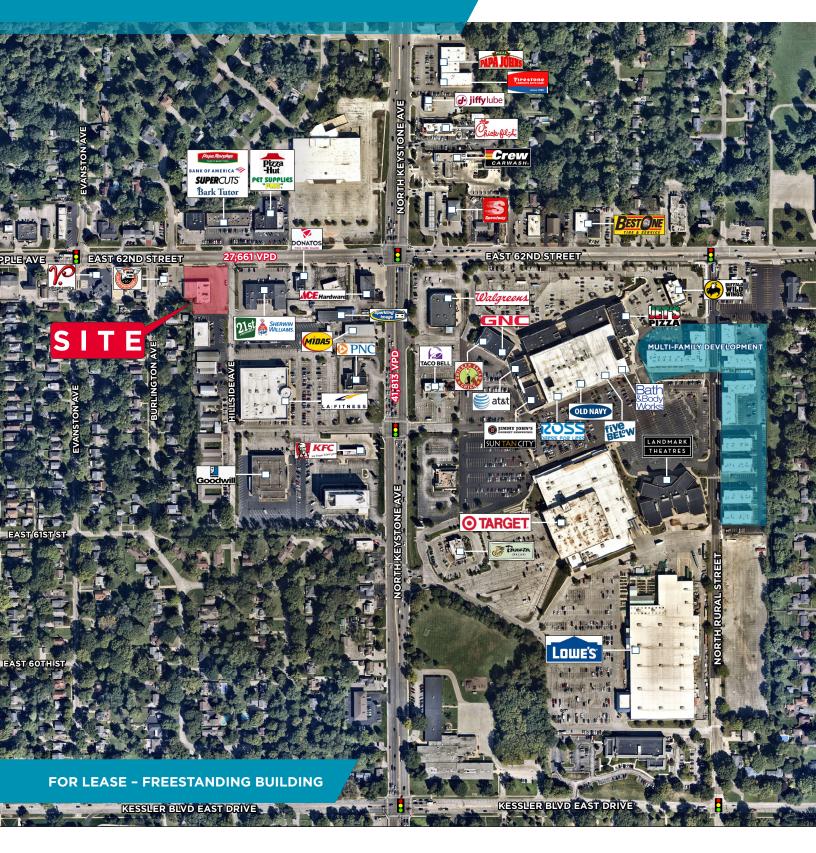

2121 E. 62ND STREET, INDIANAPOLIS, IN 46220

2121 E. 62ND STREET, INDIANAPOLIS, IN 46220

**CONCEPTUAL FLOOR PLAN** 

2121 E. 62ND STREET, INDIANAPOLIS, IN 46220

**PROPOSED ELEVATIONS** 

2121 E. 62ND STREET, INDIANAPOLIS, IN 46220

#### **PROPERTY HIGHLIGHTS**

Excellent visibility

Easy access

Pylon signage

High traffic counts

Space divisible

Front door parking

Under renovation – completion Spring 2022

#### **LOCATION HIGHLIGHTS**

- · Near Glendale Town Center with Target, Lowe's, Ross, Old Navy, Five Below, Landmark Theatre and more
- · New AYR multi-family development nearby with over 270 units slated to open soon