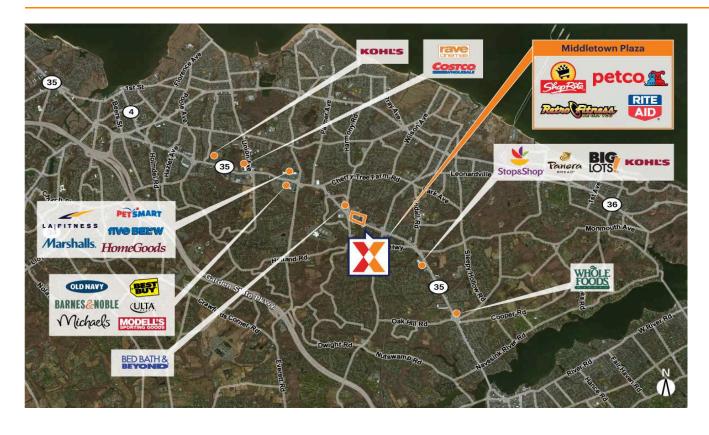

# Middletown Plaza

New York-Newark-Jersey City, NY-NJ-PA

40.4023, -74.1213 Route 35 & Harmony Road | Middletown, NJ 07748

Center Size: 197,066 SF

| Demographics | 1 Mile    | 3 Mile    | 5 Mile    |
|--------------|-----------|-----------|-----------|
| ***          | 6,056     | 60,194    | 133,597   |
| <b>^</b>     | 2,159     | 21,268    | 48,267    |
| \$           | \$126,142 | \$132,725 | \$126,264 |

Highly visible retail location at NE corner of Route 35 with 38,000+ VPD and Harmony Rd with 31,000+ VPD

Highly trafficked shopping center with ShopRite drawing an average of more than 50,000+ customers/week

Available restaurant space for lease

Surrounded by a dense population of 60,000+ with an average household income of \$133,000+ within a 3-mile radius