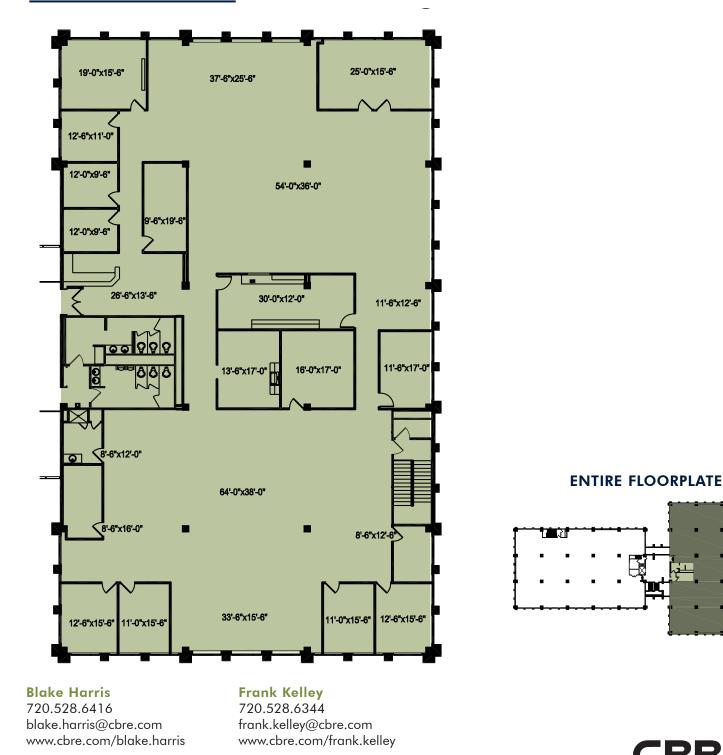

## SUITE 350 | 11,992 RSF

CBRE | 8390 E. Crescent Parkway, Suite 300 | Greenwood Village, CO 80111 | www.cbre.com/Denver

© 2014 CBRE, Inc. This information has been obtained from sources believed reliable. We have not verified it and make no guarantee, warranty or representation about it. Any projections, opinions, assumptions or estimates used are for example only and do not represent the current or future performance of the property. You and your advisors should conduct a careful, independent investigation of the property to determine to your satisfaction the suitability of the property for your needs. All marks displayed on this document are the property of their respective owners. Photos herein are the property of their respective owners and use of these images without the express written content of the owner is prohibited. REVISED: 08/22/14