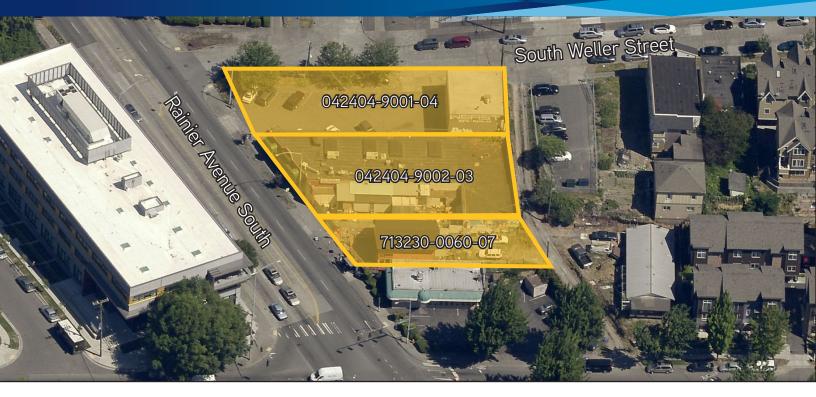

## **Property Features**

- > 3 parcels totaling: 20,416 SF
- > Parcel numbers & lot sizes:
  - » 042404-9001-04: 7,013 SF
  - » 042404-9002-03: 9,458 SF
  - » 713230-0060-07: 3,945 SF
- > Zoning: NC2-65, FAR 4.75
- > Great mixed use zoning
- > Superb freeway access
- > Price: \$2,150,000.00