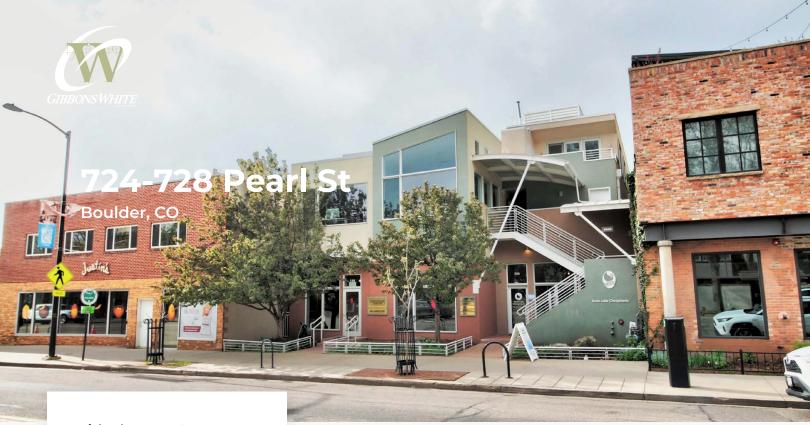

## **West Pearl Office & Retail for Sale**

Total Size 3,496 sq. ft. Unit 724: 1,186 sq. ft. | Unit 726-C: 1,166 sq. ft. | Unit 728: 1,144 sq. ft. Sale Price \$2,395,000 (\$685 / sq. ft.) Expenses (Taxes & Owner's Association) \$44,803 (\$12.82 / sq. ft.)