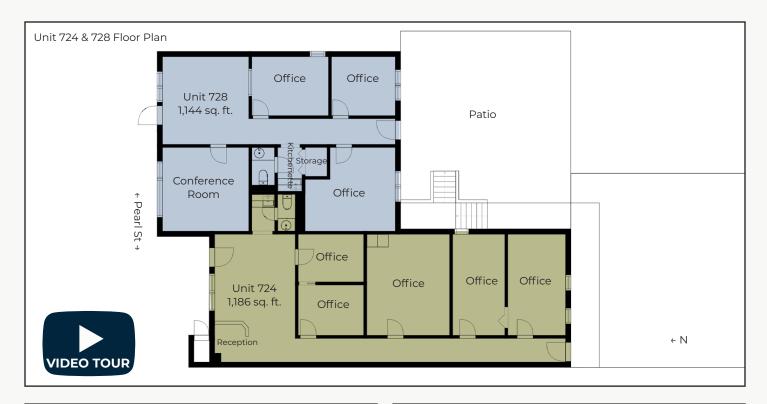

- Unique 3-Unit Office & Retail Condominium Property for Sale
- Part of a Small 5-Unit Association with 3 Commercial & 2 Residential (Not Inc.)
- New Building Completed in 1999 with Original Exposed Brick from Late 1800's
- Unit 724 is 1st Floor Office or Retail, Home of Swan Lake Chiropractic for Over 20 years With Spacious Reception Waiting Area, 3 Large Offices, 2 Small Offices, & Kitchenette, & 2 Entrances, Leased Through February 2024
- Unit 726-C is 2nd Floor Office with Large Open Workspace or Reception Area, Corner Office with Soaring Cathedral Ceiling, 4 Offices Total, Kitchenette & Restroom with Shower, Leased Through August 2023
- Unit 728 is 1st Floor Office or Retail With Antique Exposed Brick Walls, Reception Area, 3 Offices, Conference Room, Kitchenette, & 2 Entrances Leased Through August 2023
- 10 Dedicated Parking Spaces Plus 1 Handicap Space
- Well Maintained Building with New Roof in 2021