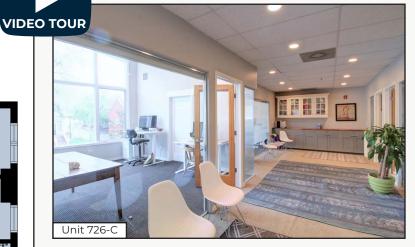

- Unique 3-Unit Office & Retail Condominium Property for Sale
- Part of a Small 5-Unit Association with 3 Commercial & 2 Residential (Not Inc.)
- New Building Completed in 1999 with Original Exposed Brick from Late 1800's
- Unit 724 is 1st Floor Office or Retail, Home of Swan Lake Chiropractic for Over 20 years With Spacious Reception Waiting Area, 3 Large Offices, 2 Small Offices, & Kitchenette, & 2 Entrances, Leased Through February 2024
- Unit 726-C is 2nd Floor Office with Large Open Workspace or Reception Area, Corner Office with Soaring Cathedral Ceiling, 4 Offices Total, Kitchenette & Restroom with Shower, Leased Through August 2023
- Unit 728 is 1st Floor Office or Retail With Antique Exposed Brick Walls, Reception Area, 3 Offices, Conference Room, Kitchenette, & 2 Entrances Leased Through August 2023
- 10 Dedicated Parking Spaces Plus 1 Handicap Space
- Well Maintained Building with New Roof in 2021