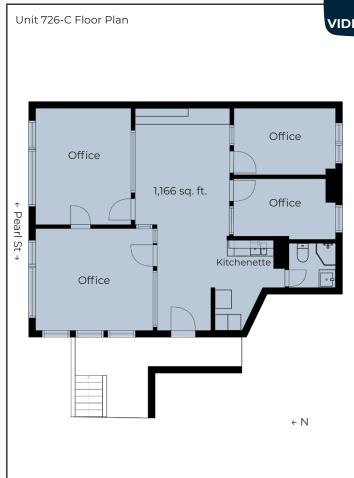

## **West Pearl Office & Retail for Sale**

Total Size 3,496 sq. ft. Unit 724: 1,186 sq. ft. | Unit 726-C: 1,166 sq. ft. | Unit 728: 1,144 sq. ft. Sale Price \$2,395,000 (\$685 / sq. ft.) Expenses (Taxes & Owner's Association) \$44,803 (\$12.82 / sq. ft.)

- Unique 3-Unit Office & Retail Condominium Property for Sale
- Part of a Small 5-Unit Association with 3 Commercial & 2 Residential (Not Inc.)
- New Building Completed in 1999 with Original Exposed Brick from Late 1800's
- Unit 724 is 1st Floor Office or Retail, Home of Swan Lake Chiropractic for Over 20 years With Spacious Reception Waiting Area, 3 Large Offices, 2 Small Offices, & Kitchenette, & 2 Entrances, Leased Through February 2024
- Unit 726-C is 2nd Floor Office with Large Open Workspace or Reception Area, Corner Office with Soaring Cathedral Ceiling, 4 Offices Total, Kitchenette & Restroom with Shower, Leased Through August 2023
- Unit 728 is 1st Floor Office or Retail With Antique Exposed Brick Walls, Reception Area, 3 Offices, Conference Room, Kitchenette, & 2 Entrances Leased Through August 2023
- 10 Dedicated Parking Spaces Plus 1 Handicap Space
- Well Maintained Building with New Roof in 2021