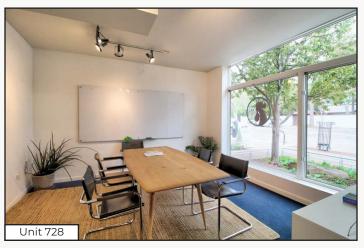

- Unique 3-Unit Office & Retail Condominium Property for Sale
- Part of a Small 5-Unit Association with 3 Commercial & 2 Residential (Not Inc.)
- New Building Completed in 1999 with Original Exposed Brick from Late 1800's
- Unit 724 is 1st Floor Office or Retail, Home of Swan Lake Chiropractic for Over 20 years With Spacious Reception Waiting Area, 3 Large Offices, 2 Small Offices, & Kitchenette, & 2 Entrances, Leased Through February 2024
- Unit 726-C is 2nd Floor Office with Large Open Workspace or Reception Area, Corner Office with Soaring Cathedral Ceiling, 4 Offices Total, Kitchenette & Restroom with Shower, Leased Through August 2023
- Unit 728 is 1st Floor Office or Retail With Antique Exposed Brick Walls, Reception Area, 3 Offices, Conference Room, Kitchenette, & 2 Entrances Leased Through August 2023
- 10 Dedicated Parking Spaces Plus 1 Handicap Space
- Well Maintained Building with New Roof in 2021