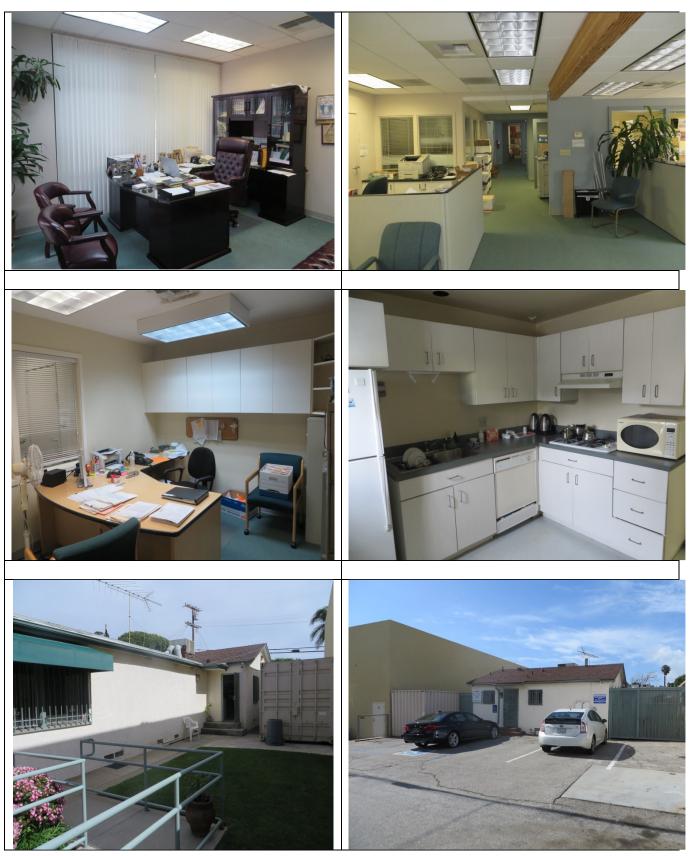

## NEW LISTING! FREESTANDING OFFICE BUILDING FOR LEASE SANTA MONICA, CA

| Address:                                           | 1044 Pico Blvd, Santa Monica, CA 90405                                                                                                                                        |                                                                                                                                                                                                                                                                                   |                                |  |
|----------------------------------------------------|-------------------------------------------------------------------------------------------------------------------------------------------------------------------------------|-----------------------------------------------------------------------------------------------------------------------------------------------------------------------------------------------------------------------------------------------------------------------------------|--------------------------------|--|
| Building Size:<br>Approximately 2,800 Square Feet. |                                                                                                                                                                               | Rental Rate:<br>\$3.50/sq ft NNN                                                                                                                                                                                                                                                  | Date Available:<br>May 1, 2017 |  |
| Lease Length:                                      | 3 – 5 years.                                                                                                                                                                  |                                                                                                                                                                                                                                                                                   |                                |  |
| Lot Size:                                          | • Approximately 5,663                                                                                                                                                         | Approximately 5,663 sq ft.                                                                                                                                                                                                                                                        |                                |  |
|                                                    | <ul> <li>Reception area, 2 ex</li> <li>Kitchen.</li> <li>Outdoor patio.</li> <li>3 bathrooms (1 ADA)</li> <li>Parking for up to 7 ca</li> <li>Front and rear acces</li> </ul> | Great signage and visibility along Pico Blvd.<br>Reception area, 2 executive offices, large bullpen, 2 smaller offices, and lots of storage.<br>Kitchen.<br>Outdoor patio.<br>3 bathrooms (1 ADA).<br>Parking for up to 7 cars at no additional charge.<br>Front and rear access. |                                |  |
|                                                    |                                                                                                                                                                               | Located just west of 11 <sup>th</sup> Street.<br>Close proximity to Lincoln Blvd, 10 FWY, Downtown Santa Monica, Main Street, and<br>Venice.                                                                                                                                      |                                |  |
| Agent:                                             | Evan Pozarny (310) 458-4100 Ext. 221 BRE # 01304769 epozarny@muselli.net                                                                                                      |                                                                                                                                                                                                                                                                                   |                                |  |