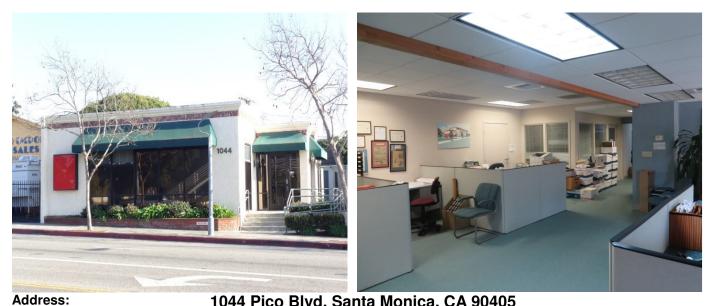

## NEW LISTING! FREESTANDING OFFICE BUILDING FOR LEASE SANTA MONICA, CA

| Address:                                           | 1044 Pico Blvd, Santa Monica, CA 90405                                                                                                                                        |                                                                                                                                                                                                                                                                                   |                                |  |
|----------------------------------------------------|-------------------------------------------------------------------------------------------------------------------------------------------------------------------------------|-----------------------------------------------------------------------------------------------------------------------------------------------------------------------------------------------------------------------------------------------------------------------------------|--------------------------------|--|
| Building Size:<br>Approximately 2,800 Square Feet. |                                                                                                                                                                               | Rental Rate:<br>\$3.50/sq ft NNN                                                                                                                                                                                                                                                  | Date Available:<br>May 1, 2017 |  |
| Lease Length:                                      | 3 – 5 years.                                                                                                                                                                  |                                                                                                                                                                                                                                                                                   |                                |  |
| Lot Size:                                          | • Approximately 5,663                                                                                                                                                         | Approximately 5,663 sq ft.                                                                                                                                                                                                                                                        |                                |  |
|                                                    | <ul> <li>Reception area, 2 ex</li> <li>Kitchen.</li> <li>Outdoor patio.</li> <li>3 bathrooms (1 ADA)</li> <li>Parking for up to 7 ca</li> <li>Front and rear acces</li> </ul> | Great signage and visibility along Pico Blvd.<br>Reception area, 2 executive offices, large bullpen, 2 smaller offices, and lots of storage.<br>Kitchen.<br>Outdoor patio.<br>3 bathrooms (1 ADA).<br>Parking for up to 7 cars at no additional charge.<br>Front and rear access. |                                |  |
|                                                    |                                                                                                                                                                               | Located just west of 11 <sup>th</sup> Street.<br>Close proximity to Lincoln Blvd, 10 FWY, Downtown Santa Monica, Main Street, and<br>Venice.                                                                                                                                      |                                |  |
| Agent:                                             | Evan Pozarny (310) 458-4100 Ext. 221 BRE # 01304769 epozarny@muselli.net                                                                                                      |                                                                                                                                                                                                                                                                                   |                                |  |