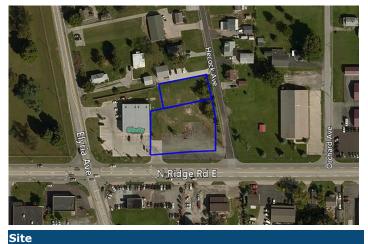

## **Property Highlights**

Ave

- 200 feet of frontage
- High traffic counts (18,969 VPD) •
- Busy intersection of Elyria Ave. & N Ridge Rd. •
- New O'Reilly Auto Parts store next door •
- Site located in the 10th largest city in Ohio and neighboring the 14th (Elyria)

N Ridge Rd E

Profile 1 of 1

## 1639 North Ridge Road Lorain, OH 44055

| Lot Dimensions (LxW<br>Land Size (SF):<br>Land Size (Acres): | /): 200x230<br>43,560 SF<br>1 Acres                                              |  |
|--------------------------------------------------------------|----------------------------------------------------------------------------------|--|
| General Listing/Transaction Information                      |                                                                                  |  |
| Asking Price:                                                | \$198,000.00 \$4.55 Per SF                                                       |  |
| Price/Acre:                                                  | \$198,000.00                                                                     |  |
| Transaction Type:                                            | Sale                                                                             |  |
| Contacts                                                     |                                                                                  |  |
| Listing Broker(s)                                            | Brian Smith<br>CRESCO Real Estate<br>216.525.1476<br>bsmith@crescorealestate.com |  |