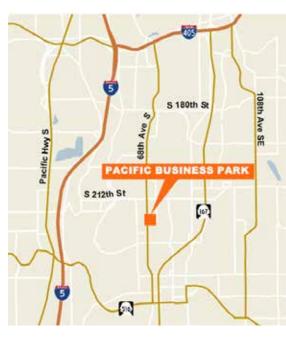

### km Kidder Mathews

# For Lease

## Pacific Business Park Building 8

7054 S 220th Street Kent, WA

| 15,488 SF shell<br>1,710 SF office                |
|---------------------------------------------------|
| \$0.70 PSF shell<br>\$0.90 PSF, NNN office add-on |
| 9 dock-high doors<br>2 grade-level doors          |
| 20' clear height                                  |
| Multiple dock-doors                               |
| Excellent truck maneuvering                       |
| Comcast Cable available                           |
| Available February 1, 2019                        |
|                                                   |



### Tremendous access to I-5 and SR-167 via S 212th Street



#### **Doug Klein, SIOR** Senior Vice President

206.248.7348 dklein@kiddermathews.com

#### Kraig Heeter Associate Vice President

206.248.7313 kheeter@kiddermathews.com



# Pacific Business Park Building 8



This information supplied herein is from sources we deem reliable. It is provided without any representation, warranty or guarantee, expressed or implied as to its accuracy. Prospective Buyer or Tenant should conduct an independent investigation and verification of all matters deemed to be material, including, but not limited to, statements of income and expenses. Consult your attorney, accountant, or other professional advisor.

kiddermathews.com