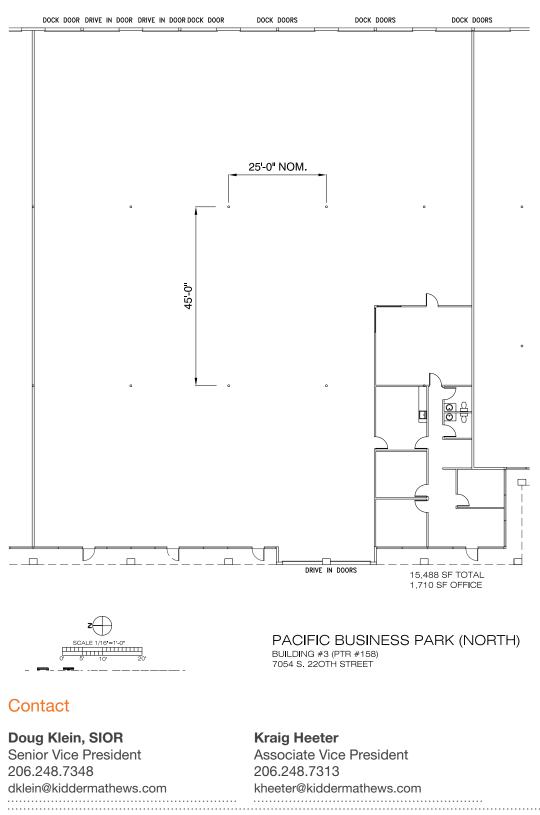

## Pacific Business Park Building 8

7054 S 220th Street Kent, WA

| 15,488 SF shell<br>1,710 SF office                |
|---------------------------------------------------|
| \$0.70 PSF shell<br>\$0.90 PSF, NNN office add-on |
| 9 dock-high doors<br>2 grade-level doors          |
| 20' clear height                                  |
| Multiple dock-doors                               |
| Excellent truck maneuvering                       |
| Comcast Cable available                           |
| Available February 1, 2019                        |
|                                                   |