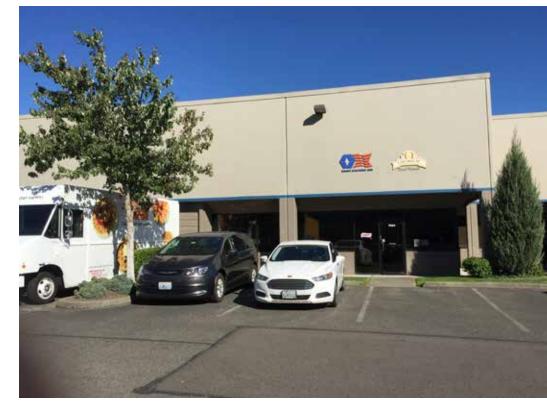

## Pacific Business Park Building 8

7054 S 220th Street Kent, WA

| 15,488 SF shell<br>1,710 SF office                |
|---------------------------------------------------|
| \$0.70 PSF shell<br>\$0.90 PSF, NNN office add-on |
| 9 dock-high doors<br>2 grade-level doors          |
| 20' clear height                                  |
| Multiple dock-doors                               |
| Excellent truck maneuvering                       |
| Comcast Cable available                           |
| Available February 1, 2019                        |
|                                                   |