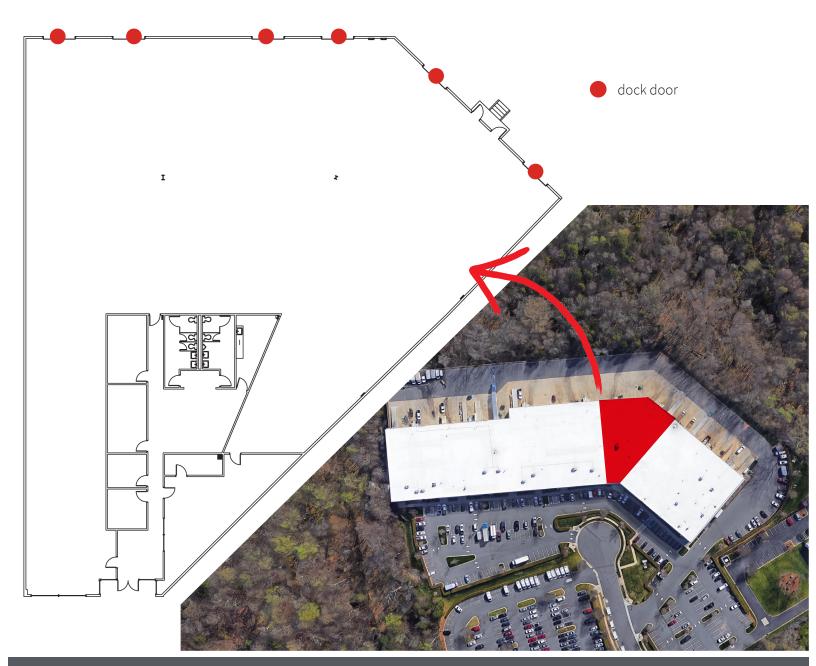

## Whitehall Business Center

 $\pm$  17,160 s.f.

## Building specifications

| <b></b>         |                    |
|-----------------|--------------------|
| Available       | ±17,160 SF         |
| Office          | ±3,139 SF          |
| Loading         | 6 Docks            |
| Clear Height    | 24'                |
| Column Spacing  | 40' x 40'          |
| Lighting        | T-5                |
| Power           | 200 amp (220/480v) |
| Fire Protection | ESFR               |
| Lease Rate      | \$5.35/SF NNN      |
| Available       | 4/1/2020           |
|                 |                    |