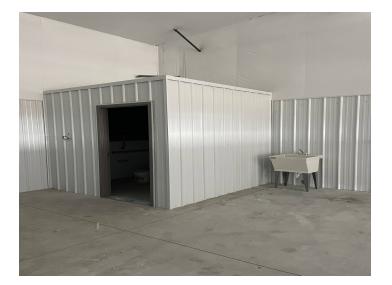

#### **PROPERTY OVERVIEW**

WINTER SPECIAL AVAILABLE! \*\$2,219/mo or \$7.50 NNN Lease Rate \*21% Discount compared to normal pricing of \$2,680/mo or \$9.50 NNN \*Shops/Warehouses for Lease \*2,760 SF Unit Currently Available \*2 Qty 14 ft Overhead Doors \*ADA Restroom \*Utility Sink \*Gas Forced Air \*Shop Heater \*City Water & City Sewer \*3 Phase Power

#### LOCATION OVERVIEW

3465 AJ Way is comprised of 10 new construction shop/warehouse condos for lease with 14 ft overhead doors. These shop spaces are conveniently located on top of the rims close to the Airport, Billings Flying Service and Zimmerman Trail. These shops are ideal for any small business looking for a central location looking to serve the Billings West End, Billings Downtown and Billings Heights.