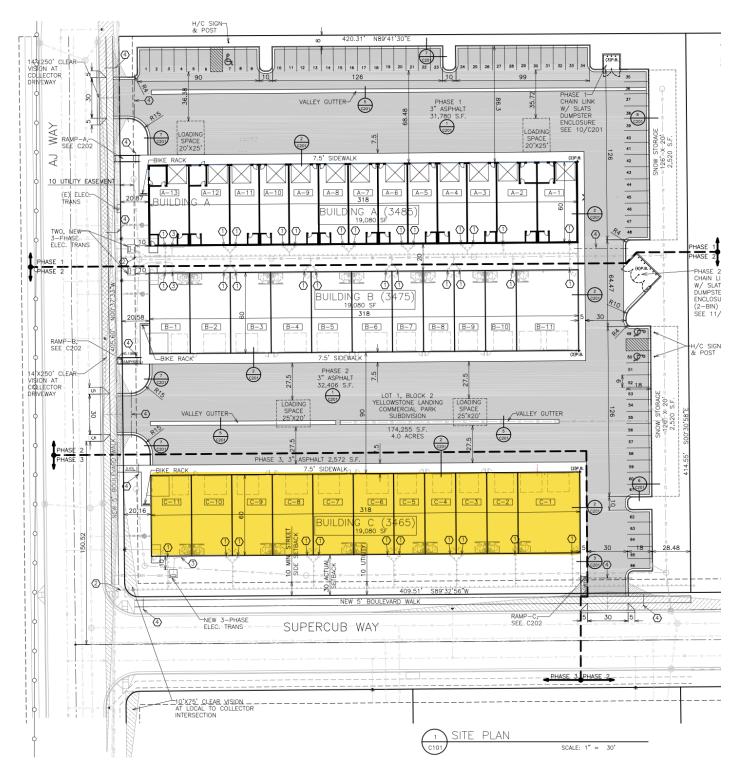

#### **OFFERING SUMMARY**

| Building Size: | 19,080 SF        |
|----------------|------------------|
| Available SF:  | 2,760 SF         |
| Zoning:        | Heavy Commercial |
| Price PSF:     | \$7.50           |
| NNN PSF:       | \$2.15           |
|                |                  |

#### **PROPERTY OVERVIEW**

WINTER SPECIAL AVAILABLE! \*\$2,219/mo or \$7.50 NNN Lease Rate \*21% Discount compared to normal pricing of \$2,680/mo or \$9.50 NNN \*Shops/Warehouses for Lease \*2,760 SF Unit Currently Available \*2 Qty 14 ft Overhead Doors \*ADA Restroom \*Utility Sink \*Gas Forced Air \*Shop Heater \*City Water & City Sewer \*3 Phase Power

#### LOCATION OVERVIEW

3465 AJ Way is comprised of 10 new construction shop/warehouse condos for lease with 14 ft overhead doors. These shop spaces are conveniently located on top of the rims close to the Airport, Billings Flying Service and Zimmerman Trail. These shops are ideal for any small business looking for a central location looking to serve the Billings West End, Billings Downtown and Billings Heights.