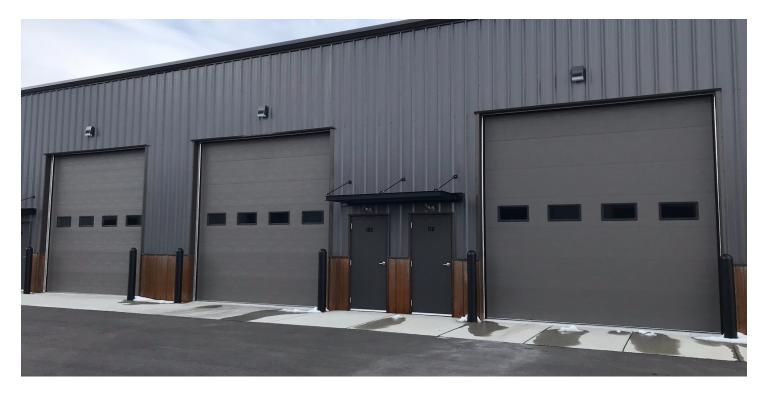

#### **PROPERTY OVERVIEW**

WINTER SPECIAL AVAILABLE! \*\$2,219/mo or \$7.50 NNN Lease Rate \*21% Discount compared to normal pricing of \$2,680/mo or \$9.50 NNN \*Shops/Warehouses for Lease \*2,760 SF Unit Currently Available \*2 Qty 14 ft Overhead Doors \*ADA Restroom \*Utility Sink \*Gas Forced Air \*Shop Heater \*City Water & City Sewer \*3 Phase Power

#### LOCATION OVERVIEW

3465 AJ Way is comprised of 10 new construction shop/warehouse condos for lease with 14 ft overhead doors. These shop spaces are conveniently located on top of the rims close to the Airport, Billings Flying Service and Zimmerman Trail. These shops are ideal for any small business looking for a central location looking to serve the Billings West End, Billings Downtown and Billings Heights.