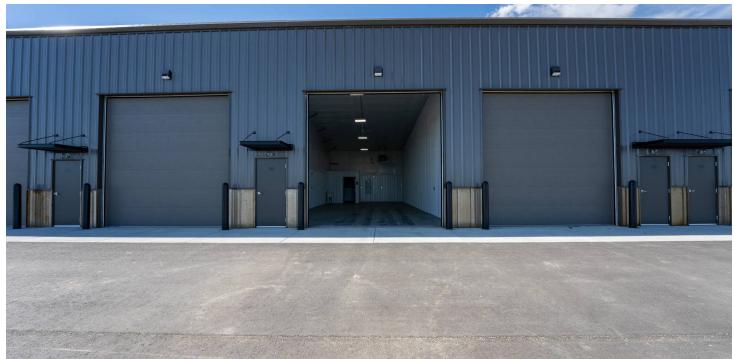

#### **PROPERTY OVERVIEW**

WINTER SPECIAL AVAILABLE! \*\$2,219/mo or \$7.50 NNN Lease Rate \*21% Discount compared to normal pricing of \$2,680/mo or \$9.50 NNN \*Shops/Warehouses for Lease \*2,760 SF Unit Currently Available \*2 Qty 14 ft Overhead Doors \*ADA Restroom \*Utility Sink \*Gas Forced Air \*Shop Heater \*City Water & City Sewer \*3 Phase Power

#### LOCATION OVERVIEW

3465 AJ Way is comprised of 10 new construction shop/warehouse condos for lease with 14 ft overhead doors. These shop spaces are conveniently located on top of the rims close to the Airport, Billings Flying Service and Zimmerman Trail. These shops are ideal for any small business looking for a central location looking to serve the Billings West End, Billings Downtown and Billings Heights.