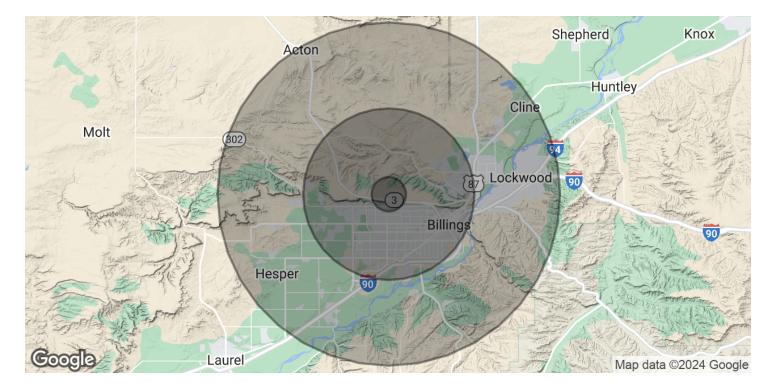

#### 3465 A J Way Billings, MT 59106

| POPULATION           | 1 MILE    | 5 MILES   | 10 MILES  |
|----------------------|-----------|-----------|-----------|
| Total Population     | 3,055     | 97,290    | 130,176   |
| Average Age          | 46.9      | 39.4      | 39        |
| Average Age (Male)   | 47.8      | 38        | 38.1      |
| Average Age (Female) | 47.3      | 40.8      | 39.9      |
| HOUSEHOLDS & INCOME  | 1 MILE    | 5 MILES   | 10 MILES  |
| Total Households     | 1,165     | 45,449    | 59,383    |
| # of Persons per HH  | 2.6       | 2.1       | 2.2       |
| Average HH Income    | \$118,447 | \$80,527  | \$81,364  |
| Average House Value  | \$319,654 | \$243,974 | \$246,302 |

\* Demographic data derived from 2020 ACS - US Census

Nathan Matelich, CCIM 406 781 6889

LEASE

©2023 Coldwell Banker. All Rights Reserved. Coldwell Banker Commercial and the Coldwell Banker Commercial logos are trademarks of Coldwell Banker Real Estate LLC. The Coldwell Banker System is comprised of company owned offices which are owned by a subsidiary of Anywhere Advisors LLC and franchised offices which are independently owned and operated. The Coldwell Banker System fully supports the principles of the Equal Opportunity Act.