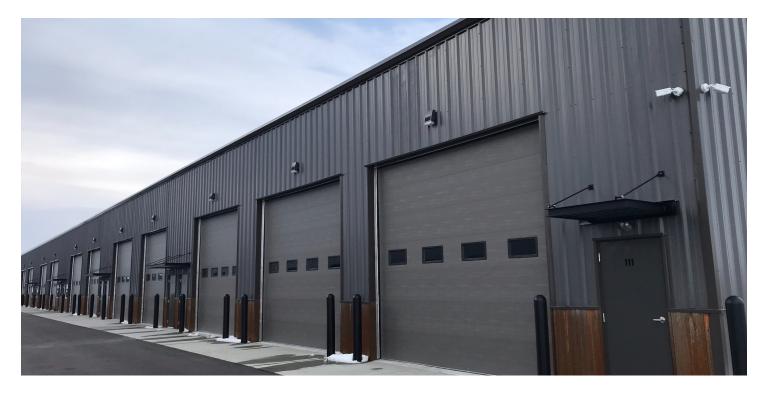

#### **PROPERTY OVERVIEW**

WINTER SPECIAL AVAILABLE! \*\$2,219/mo or \$7.50 NNN Lease Rate \*21% Discount compared to normal pricing of \$2,680/mo or \$9.50 NNN \*Shops/Warehouses for Lease \*2,760 SF Unit Currently Available \*2 Qty 14 ft Overhead Doors \*ADA Restroom \*Utility Sink \*Gas Forced Air \*Shop Heater \*City Water & City Sewer \*3 Phase Power

#### LOCATION OVERVIEW

3465 AJ Way is comprised of 10 new construction shop/warehouse condos for lease with 14 ft overhead doors. These shop spaces are conveniently located on top of the rims close to the Airport, Billings Flying Service and Zimmerman Trail. These shops are ideal for any small business looking for a central location looking to serve the Billings West End, Billings Downtown and Billings Heights.