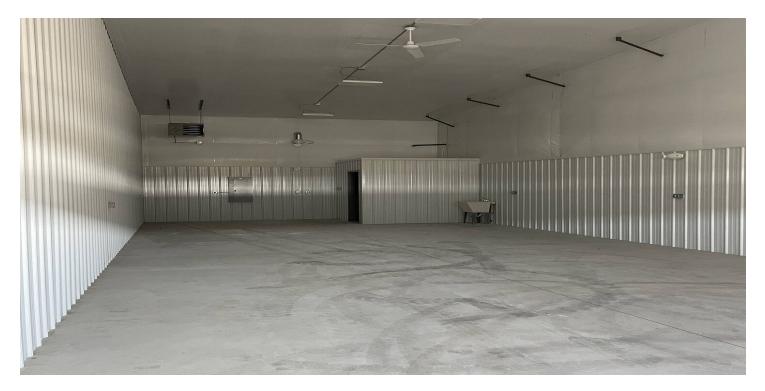

#### **PROPERTY OVERVIEW**

WINTER SPECIAL AVAILABLE! \*\$2,219/mo or \$7.50 NNN Lease Rate \*21% Discount compared to normal pricing of \$2,680/mo or \$9.50 NNN \*Shops/Warehouses for Lease \*2,760 SF Unit Currently Available \*2 Qty 14 ft Overhead Doors \*ADA Restroom \*Utility Sink \*Gas Forced Air \*Shop Heater \*City Water & City Sewer \*3 Phase Power

#### LOCATION OVERVIEW

3465 AJ Way is comprised of 10 new construction shop/warehouse condos for lease with 14 ft overhead doors. These shop spaces are conveniently located on top of the rims close to the Airport, Billings Flying Service and Zimmerman Trail. These shops are ideal for any small business looking for a central location looking to serve the Billings West End, Billings Downtown and Billings Heights.