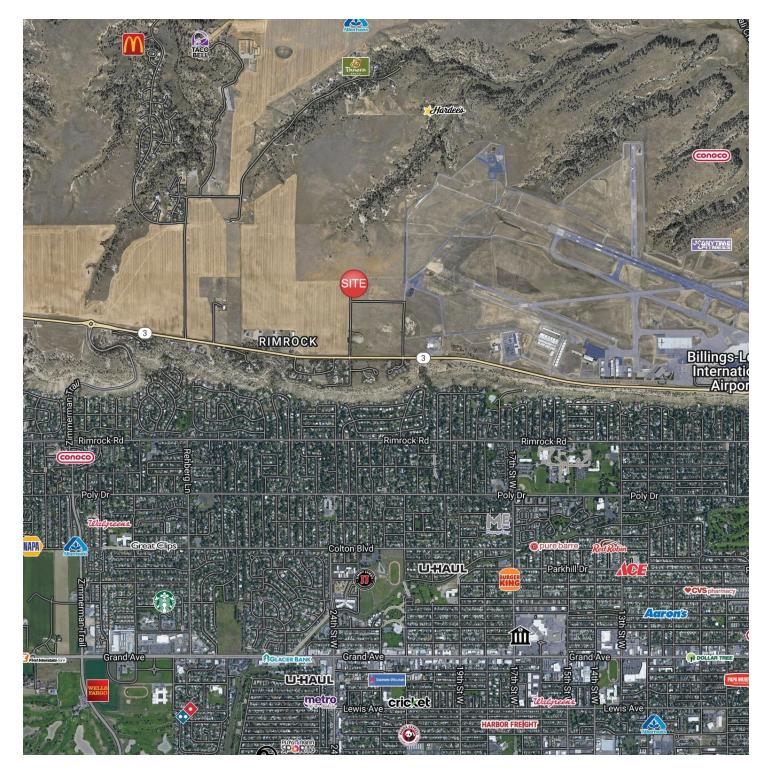

#### LOCATION OVERVIEW

3465 AJ Way is comprised of 10 new construction shop/warehouse condos for lease with 14 ft overhead doors. These shop spaces are conveniently located on top of the rims close to the Airport, Billings Flying Service and Zimmerman Trail. These shops are ideal for any small business looking for a central location looking to serve the Billings West End, Billings Downtown and Billings Heights.