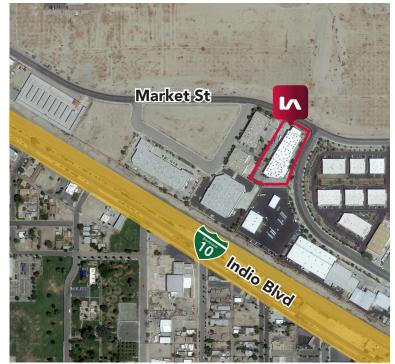

## Golden Triangle Business Park ±12,030 - ±41,867 SF Industrial Building For Lease 82-775 Market Street, & 82-689 Avenue 45,