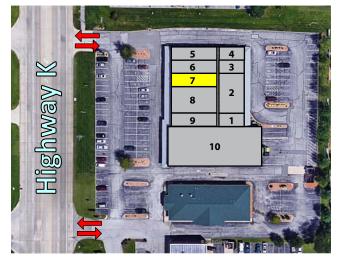

## 2376-2400 Highway K O'Fallon, MO 63368

## **1,200-SQUARE FOOT RETAIL AVAILABLE FOR LEASE**

| NO. | ADDRESS    | STATUS    | SIZE (SF) |
|-----|------------|-----------|-----------|
| 1   | 2376 Hwy K | Occupied  | 800       |
| 2   | 2380 Hwy K | Occupied  | 2,400     |
| 3   | 2384 Hwy K | Occupied  | 800       |
| 4   | 2386 Hwy K | Occupied  | 800       |
| 5   | 2388 Hwy K | Occupied  | 1,200     |
| 6   | 2390 Hwy K | Occupied  | 1,200     |
| 7   | 2392 Hwy K | AVAILABLE | 1,200     |
| 8   | 2394 Hwy K | Occupied  | 2,400     |
| 9   | 2398 Hwy K | Occupied  | 1,200     |
| 10  | 2400 Hwy K | Occupied  | 8,400     |
|     |            |           |           |