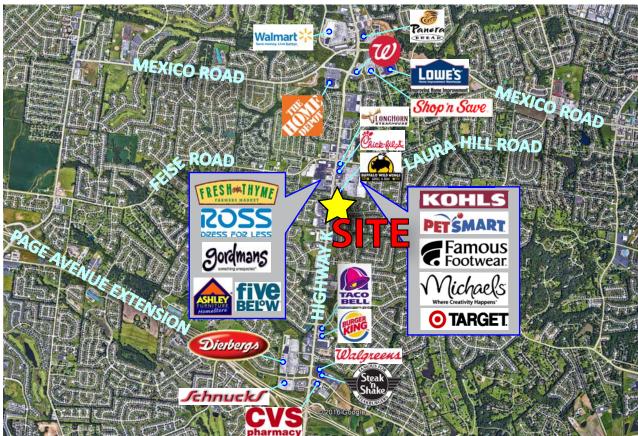

## **1,200-SQUARE FOOT RETAIL AVAILABLE FOR LEASE**

- Access to signalized intersection
- Unobstructed visibility on Highway K
- Anchored by Aaron's and adjacent to Target, Kohl's, Michael's, PetSmart and Buffalo Wild Wings
- Other neighboring retailers include Wal-Mart, Lowes, Home Depot, Schnuck's and Dierberg's
- Prominent signage available
- Asking Rate for 1,200 SF Retail: \$16.00 PSF NNN