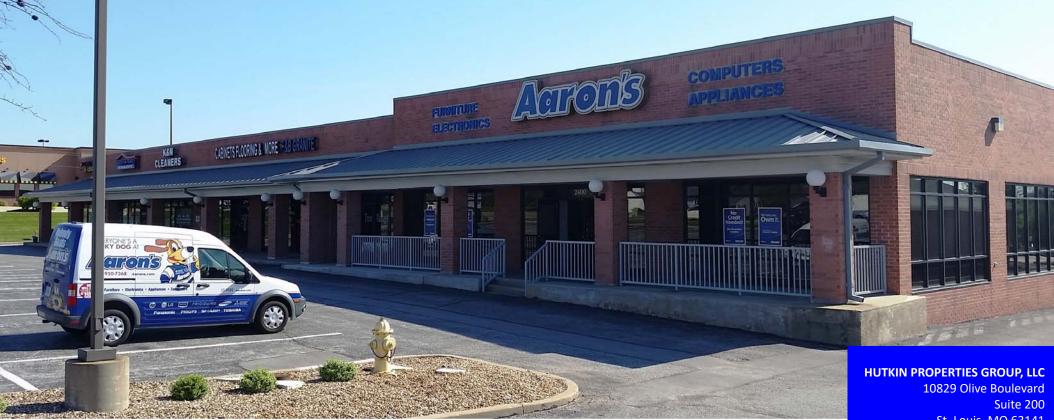

## 2376-2400 Highway K O'Fallon, MO 63368

## **1,200-SQUARE FOOT RETAIL AVAILABLE FOR LEASE**

- Access to signalized intersection
- Unobstructed visibility on Highway K
- Anchored by Aaron's and adjacent to Target, Kohl's, Michael's, PetSmart and Buffalo Wild Wings
- Other neighboring retailers include Wal-Mart, Lowes, Home Depot, Schnuck's and Dierberg's
- Prominent signage available
- Asking Rate for 1,200 SF Retail: \$16.00 PSF NNN