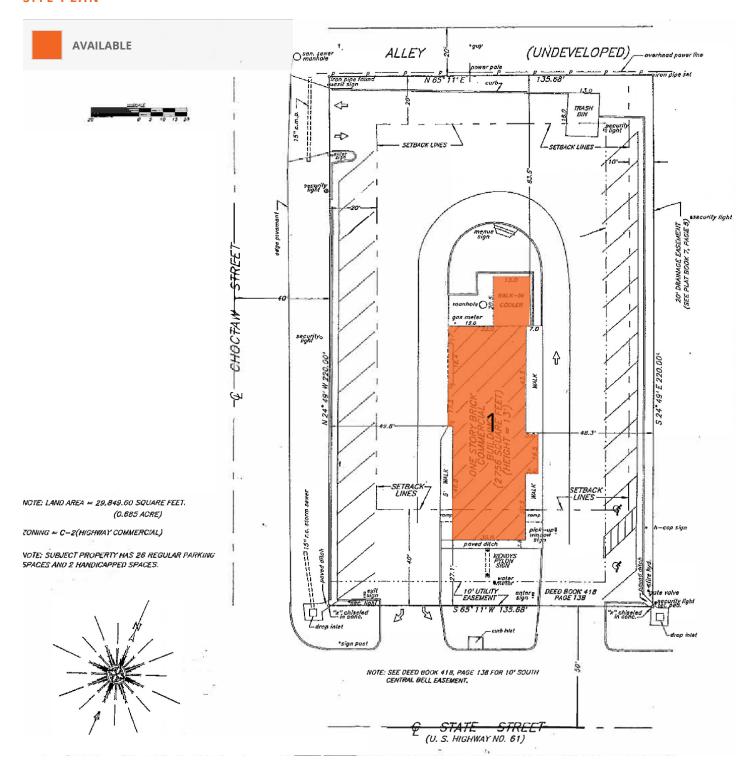

- Clarksdale is approximately 76 miles south of Memphis, Tennessee
- Property is located in Coahoma County which has fifteen markers on the Mississippi Blues Trail
- Home to The Delta Blues Museum and the Juke Joint Festival
- Traffic Count: State St 16,000 AADT

# DEMOGRAPHICS

|                    | 3 MILES  | 5 MILES  | 10 MILES |
|--------------------|----------|----------|----------|
| Population         | 17,724   | 19,203   | 21,332   |
| Daytime Population | 18,333   | 19,828   | 21,736   |
| Households         | 6,467    | 6,953    | 7,778    |
| Average HH Income  | \$42,974 | \$44,942 | \$46,263 |

## **EXCLUSIVE AGENT(S)**

SHAWN MASSEY, CCIM, CRRP, ALC • shawn.massey@tscg.com • 901.334.5702



# **DRIVE-THRU RESTAURANT**

735 S State St, Clarksdale, MS 38614

### SITE PLAN



### **EXCLUSIVE AGENT(S)**

SHAWN MASSEY, CCIM, CRRP, ALC • shawn.massey@tscg.com • 901.334.5702