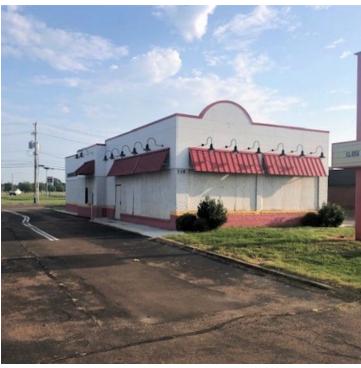

# **DRIVE-THRU RESTAURANT**

735 S State St, Clarksdale, MS 38614

# LOCATION OVERVIEW

 $2,743~\mathrm{SF}$  freestanding restaurant on US Highway 61 available For Sale or Lease

### PROPERTY HIGHLIGHTS

- Clarksdale is approximately 76 miles south of Memphis, Tennessee
- Property is located in Coahoma County which has fifteen markers on the Mississippi Blues Trail
- Home to The Delta Blues Museum and the Juke Joint Festival
- Traffic Count: State St 16,000 AADT