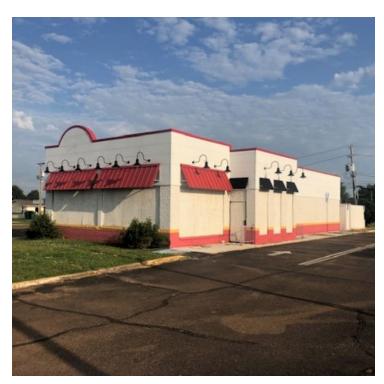

# **DRIVE-THRU RESTAURANT**

735 S State St, Clarksdale, MS 38614

# LOCATION OVERVIEW

 $2,743~\mathrm{SF}$  freestanding restaurant on US Highway 61 available For Sale or Lease

### PROPERTY HIGHLIGHTS

- Clarksdale is approximately 76 miles south of Memphis, Tennessee
- Property is located in Coahoma County which has fifteen markers on the Mississippi Blues Trail
- Home to The Delta Blues Museum and the Juke Joint Festival
- Traffic Count: State St 16,000 AADT