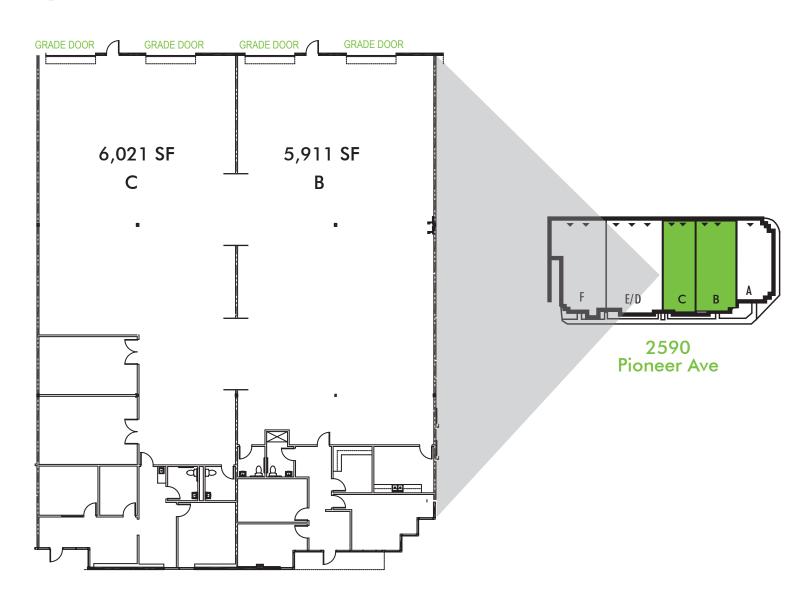

# **CORAL TREE COMMERCE CENTER**

2590 PIONEER AVENUE, SUITE B/C VISTA, CA

11,922 SF

### **FEATURES**

+ 11,932 SF Divisible

> Suite B: **5,911 SF** Suite C: **6,021 SF**

- + Reception, conference room, 5 private offices, 2 production room/offices, 4 restrooms, lunch room
- + Extensive light and skylight
- + Electrical distribution in warehouse
- + 4 grade doors
- + Sprinklers
- + Located in the Coral Tree Commece Center