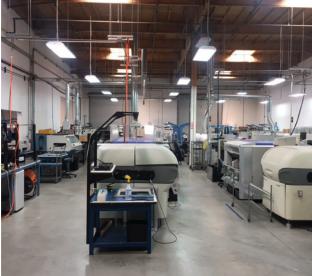

### **FEATURES**

+ 11,932 SF Divisible

> Suite B: **5,911 SF** Suite C: **6,021 SF**

- + Reception, conference room, 5 private offices, 2 production room/offices, 4 restrooms, lunch room
- + Extensive light and skylight
- + Electrical distribution in warehouse
- + 4 grade doors
- + Sprinklers
- + Located in the Coral Tree Commece Center