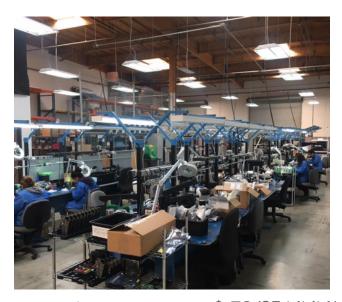

### **FEATURES**

+ 11,932 SF Divisible

> Suite B: **5,911 SF** Suite C: **6,021 SF**

- + Reception, conference room, 5 private offices, 2 production room/offices, 4 restrooms, lunch room
- + Extensive light and skylight
- + Electrical distribution in warehouse
- + 4 grade doors
- + Sprinklers
- + Located in the Coral Tree Commece Center