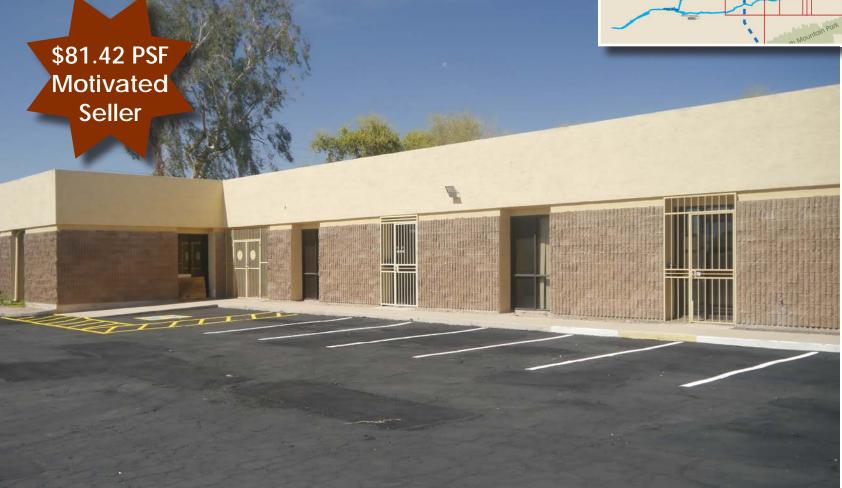

PROFESSIONAL OFFICE SPACE FOR SALE OR LEASE

35TH AVENUE OFFICE SUITES

7509 N. 35TH AVENUE

Phoenix, AZ 85051

McDowell Yayapai Nation

Fountain Hills

Salt River Pima Maricopa

Indian Com

# 35TH AVENUE OFFICE SUITES **7509 N. 35TH AVENUE**

Phoenix, AZ 85051

## **Property Features**

- ± 5.760 SF Multi-Tenant Office
- Built in 1982
- Frontage on 35th Avenue
- Parking 3.13:1,000
- C-O Zoning, City of Phoenix
- Monument Signage Available
- On Bus Route, Close Proximity to I-17 Freeway.
- Newly Renovated Medical and General Office Suites
- For Sale: \$469,00 (\$81.42/SF)
- For Lease: \$12.00/SF FS-Net Electric