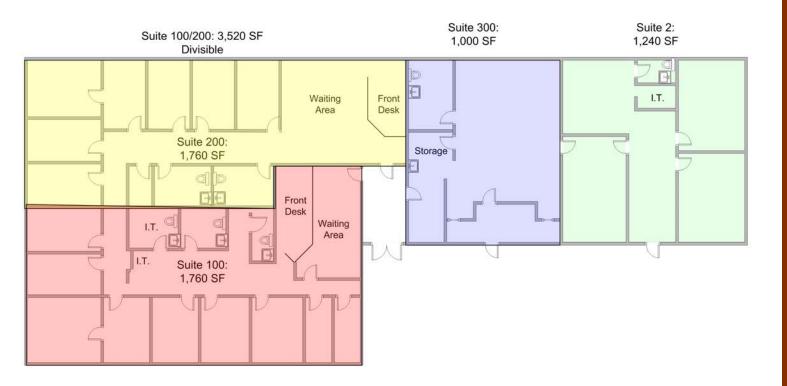

## **Property Features**

- ± 5.760 SF Multi-Tenant Office
- Built in 1982
- Frontage on 35th Avenue
- Parking 3.13:1,000
- C-O Zoning, City of Phoenix
- Monument Signage Available
- On Bus Route, Close Proximity to I-17 Freeway.
- Newly Renovated Medical and General Office Suites
- For Sale: \$469,00 (\$81.42/SF)
- For Lease: \$12.00/SF FS-Net Electric

### **Availability**

Suite 2: 1,240 SF General Office Reception, 3 Offices, 1 Restroom

Suite 100: 1,760 SF Medical Suite Reception, 4 Exam Rooms, 2 Offices, 1 Break Room, 2 Restrooms

Suite 200: 1,760 SF Medical Suite Reception, 6 Exam Rooms, 2 Offices, 1

Break Room, 3 Restrooms

Suite 300: 1.000 SF General Office/ Pharmacy Reception, Open Area, Restroom

For More Information, Please Contact:

Craig Trbovich D 480.522.2799 M 602,549,4676 ctrbovich@cpiaz.com