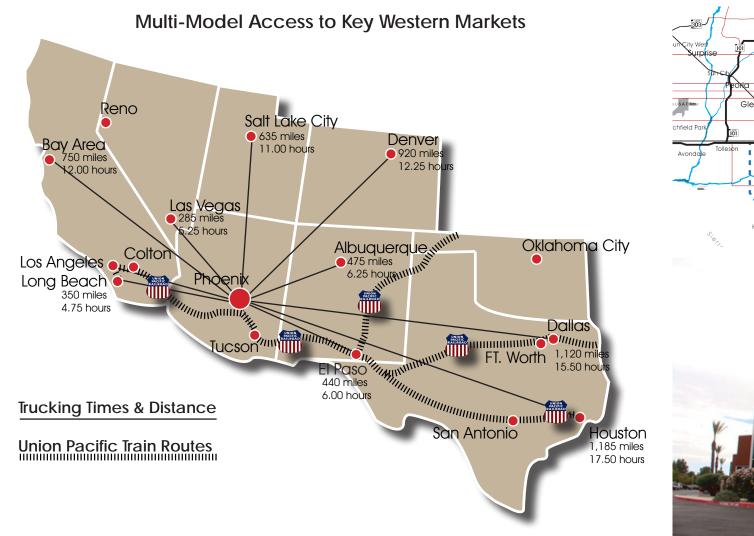

#### Highlights

- Full Fiber-Optic 400 MB Internet Cable
- High Exterior Security
- Storage Yard

Lease Rate: \$0.69 NNN