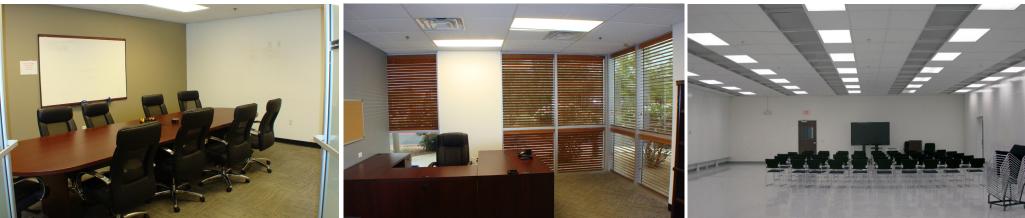

## **Property Details**

| Building Size<br>Available 103 | ±74,550 SF<br>±15,987 SF  |
|--------------------------------|---------------------------|
| Office/AC Production           | ±7,948 SF .               |
| Parcel                         | 5.45 Acres; APN 302-23-0  |
| Zoning                         | L-1, Town of Gilbert      |
| Heavy Power                    | 277/480V, 600A, 3Ph       |
| Age                            | 2000, Tilt Construction   |
| Doors                          | (3) 12'X14' Grade Level   |
| Truckwell                      | Yes, Common               |
| Clean Rooms                    | Yes, One                  |
| Clear height                   | 21′                       |
| Parking                        | 1.7 / 1,000 SF Expandable |
| Frontage                       | McQueen Rd                |

#### Highlights

- Full Fiber-Optic 400 MB Internet Cable
- High Exterior Security
- Storage Yard

Lease Rate: \$0.69 NNN