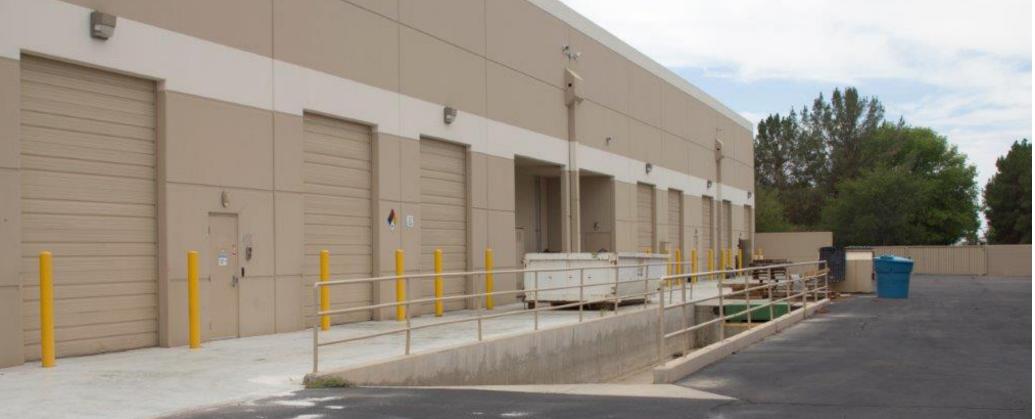

## **Property Details**

| Building Size<br>Available 103 | ±74,550 SF<br>±15,987 SF  |
|--------------------------------|---------------------------|
| Office/AC Production           | ±7,948 SF .               |
| Parcel                         | 5.45 Acres; APN 302-23-0  |
| Zoning                         | L-1, Town of Gilbert      |
| Heavy Power                    | 277/480V, 600A, 3Ph       |
| Age                            | 2000, Tilt Construction   |
| Doors                          | (3) 12'X14' Grade Level   |
| Truckwell                      | Yes, Common               |
| Clean Rooms                    | Yes, One                  |
| Clear height                   | 21′                       |
| Parking                        | 1.7 / 1,000 SF Expandable |
| Frontage                       | McQueen Rd                |

#### Highlights

- Full Fiber-Optic 400 MB Internet Cable
- High Exterior Security
- Storage Yard

Lease Rate: \$0.69 NNN