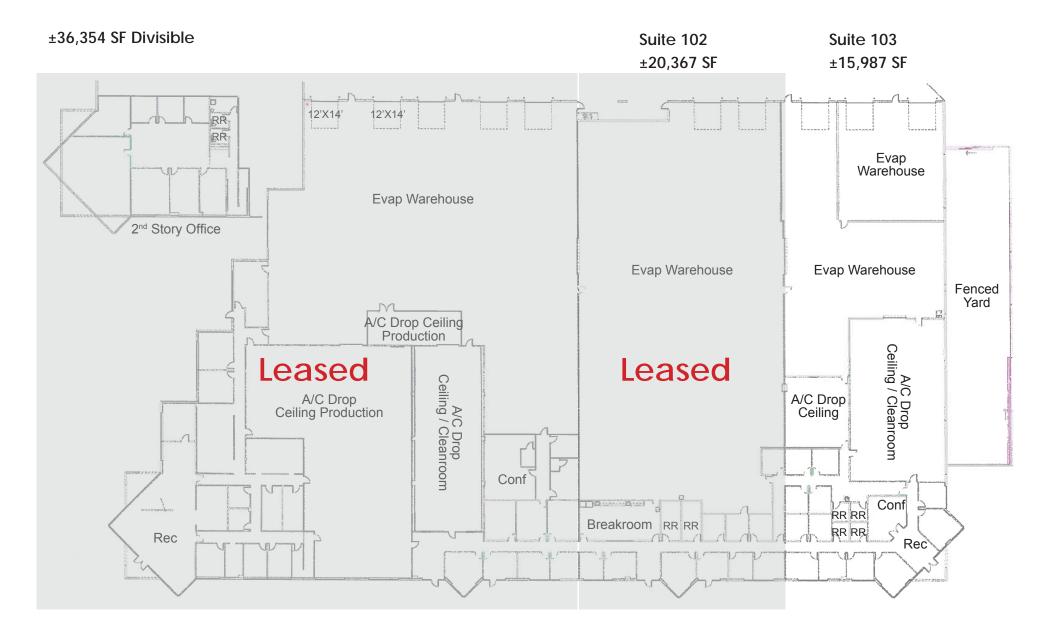

## **Property Details**

| Building Size<br>Available 103 | ±74,550 SF<br>±15,987 SF  |
|--------------------------------|---------------------------|
| Office/AC Production           | ±7,948 SF .               |
| Parcel                         | 5.45 Acres; APN 302-23-0  |
| Zoning                         | L-1, Town of Gilbert      |
| Heavy Power                    | 277/480V, 600A, 3Ph       |
| Age                            | 2000, Tilt Construction   |
| Doors                          | (3) 12'X14' Grade Level   |
| Truckwell                      | Yes, Common               |
| Clean Rooms                    | Yes, One                  |
| Clear height                   | 21′                       |
| Parking                        | 1.7 / 1,000 SF Expandable |
| Frontage                       | McQueen Rd                |

#### ±36,354 SF Divisible

Jim Stockwell M: 602.818.5010 jstockwell@cpiaz.com Mike Goldwater D: 480.621.4020 M: 602.332.6360 mgoldwater@cpiaz.com