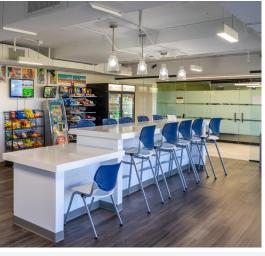

# 511 EAST JOHN CARPENTER **BUILDING SIZE** CONFIGURATION **PARKING** YEAR BUILT/RENOVATED

**BUILDING FEATURES** 

160,782 SF

- » Close proximity to DFW International Airport and Love Field Airports
- » Direct access covered parking
- » On-site conference center, fitness center and tenant lounge
- » Patio along the Mandalay Canal
- » Part of Foodsby network, a lunch delivery service for business professionals