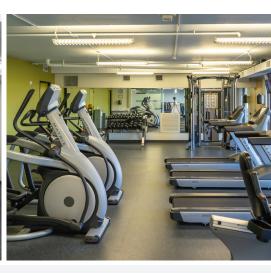

# 511 EAST JOHN CARPENTER **BUILDING SIZE** CONFIGURATION **PARKING** YEAR BUILT/RENOVATED

**BUILDING FEATURES** 

160,782 SF

- » Close proximity to DFW International Airport and Love Field Airports
- » Direct access covered parking
- » On-site conference center, fitness center and tenant lounge
- » Patio along the Mandalay Canal
- » Part of Foodsby network, a lunch delivery service for business professionals