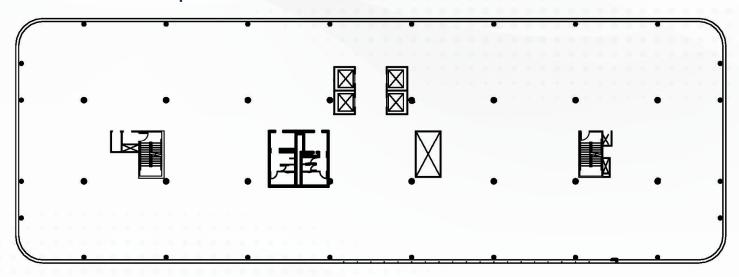

EAR BUILT/RENOVATED

**BUILDING FEATURES** 

160,782 SF

- » Close proximity to DFW International Airport and Love Field Airports
- » Direct access covered parking
- » On-site conference center, fitness center and tenant lounge
- » Patio along the Mandalay Canal
- » Part of Foodsby network, a lunch delivery service for business professionals

» Food trucks Tuesday through Thursday every week

4.00:1,000 SF

- » On-site property management
- » Card-controlled access to the building and parking garage
- » Recycling service

7 FLOORS

- » Car wash service
- » Monument signage available



1983/2017



## **DUANE HENLEY**

Managing Director
(214) 446-4502
duane.henley@transwestern.com

## **NATHAN DURHAM**

Principal (972) 774-2503 nathan.durham@transwestern.com

# TYPICAL FLOOR | 22,900 RSF



# **ABOUT CODINA PARTNERS**

Codina Partners is a hands-on owner responsive to the needs of today's office space users. Codina recently transitioned two significant Las Colinas buildings; Waterway Tower and Crestview Tower, implementing strategic building improvements increasing occupancies to over 90% in 1.5 years. The partnership recently acquired Greenhill Towers, completing a \$8MM capital improvement transformation.

Leased by

Owned by

Managed by















# **DUANE HENLEY**

Managing Director
(214) 446-4502
duane.henley@transwestern.com

# **NATHAN DURHAM**

Principal (972) 774-2503 nathan.durham@transwestern.com