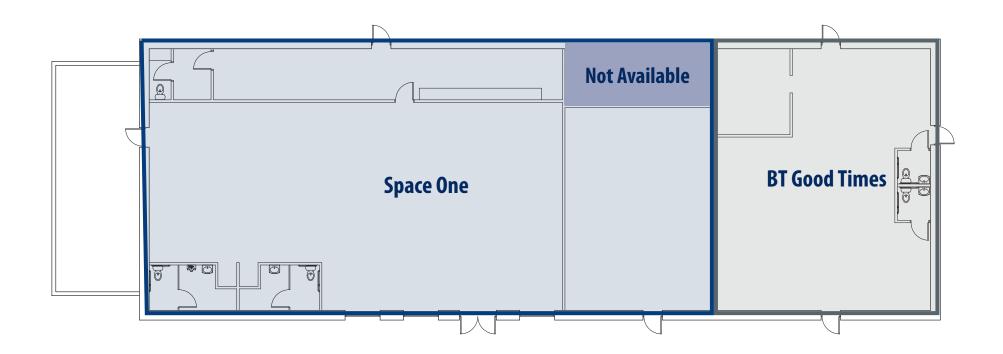

# **LEASING INFORMATION**

| OPTION | UNIT    | SQUARE FOOTAGE | LEASE RATE    | <b>LEASE TYPE</b> |
|--------|---------|----------------|---------------|-------------------|
| 1      | 101/102 | 4,510 sf       | \$12.00/sf/yr | NNN               |
| 2      | 101     | 3,400 sf       | \$12.00/sf/yr | NNN               |

Coming from Ashley Phosphate make a left onto Dorchester Road and travel 1.5 miles. Property will be on your left just after Ruff Road and before Purcell Drive

Option 1

**Unit 101/102** | 4,510 sf | \$12.00/sf/yr NNN

Option 2 Unit 101

3,400 sf | \$12.00/sf/yr NNN