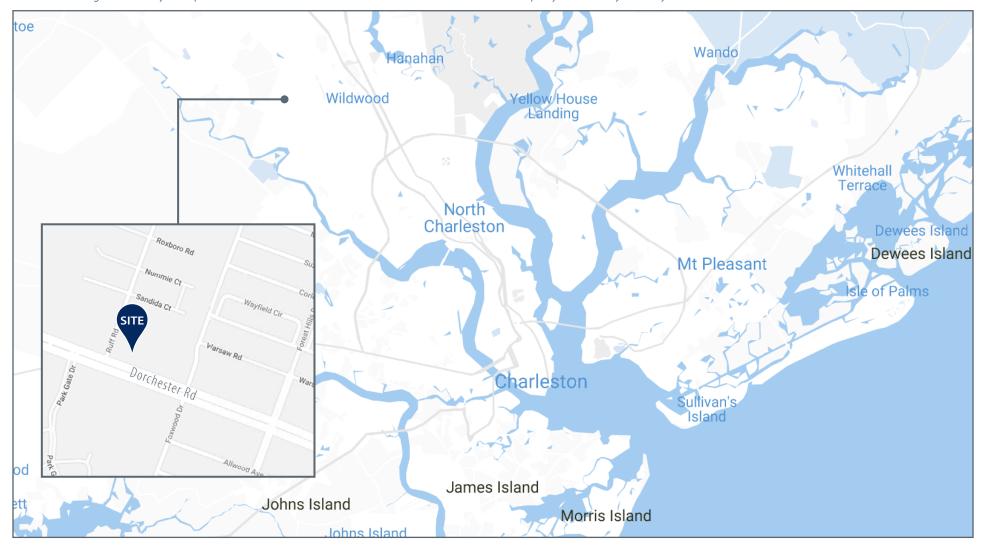

Coming from Ashley Phosphate make a left onto Dorchester Road and travel 1.5 miles. Property will be on your left just after Ruff Road and before Purcell Drive

Option 1

**Unit 101/102** | 4,510 sf | \$12.00/sf/yr NNN