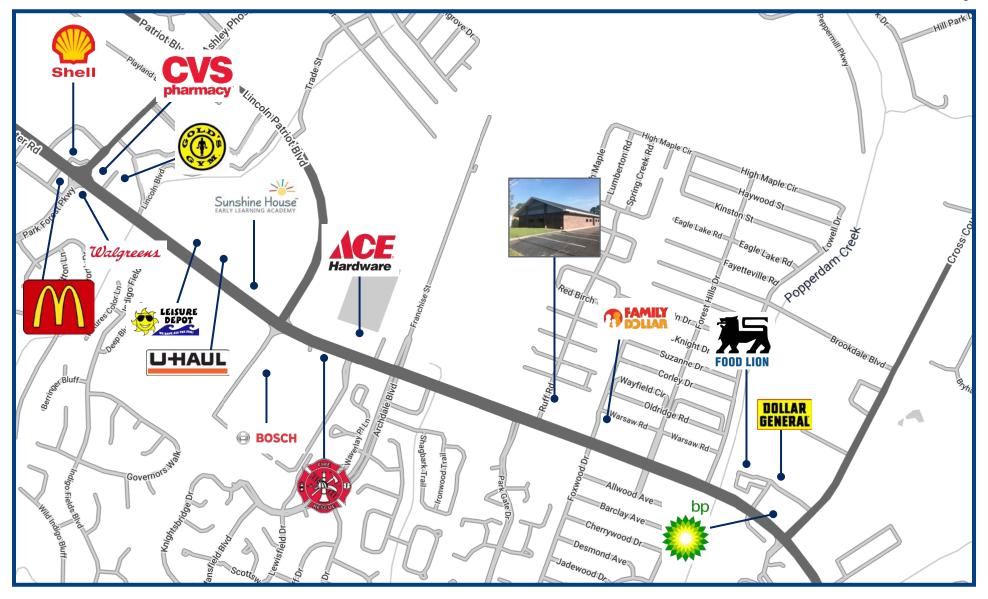

unty        | Charleston            |
| P | Zoning        | B2 General Commercial |
|   | Parking       | 42 spaces             |
| S | Pass Throughs | \$3.00 PSF            |

# **LEASING INFORMATION**

| OPTION | UNIT    | SQUARE FOOTAGE | LEASE RATE    | <b>LEASE TYPE</b> |
|--------|---------|----------------|---------------|-------------------|
| 1      | 101/102 | 4,510 sf       | \$12.00/sf/yr | NNN               |
| 2      | 101     | 3,400 sf       | \$12.00/sf/yr | NNN               |

Coming from Ashley Phosphate make a left onto Dorchester Road and travel 1.5 miles. Property will be on your left just after Ruff Road and before Purcell Drive



Option 1

**Unit 101/102** | 4,510 sf | \$12.00/sf/yr NNN



Option 2 Unit 101

3,400 sf | \$12.00/sf/yr NNN



#### **Amenities Map**



#### **Traffic Count Map**





Average Daily Traffic Volume

▲ Up to 6,000 vehicles per day

▲ 6,001 - 15,000

▲ 15,001 - 30,000

▲ 30,001 - 50,000

▲ 50,001 - 100,000

▲ More than 100,000 per day



"Portions of this document include intellectual property of Esri and its licensors and are used under license. Copyright © [October 4, 2018] Esri and its licensors. All rights reserved."

#### One Mile Radius



"Portions of this document include intellectual property of Esri and its licensors and are used under license. Copyright © 2019 Esri and its licensors. All rights reserved."

## **Three Mile Radius**



"Portions of this document include intellectual property of Esri and its licensors and are used under license. Copyright © 2019 Esri and its licensors. All rights reserved."

#### **