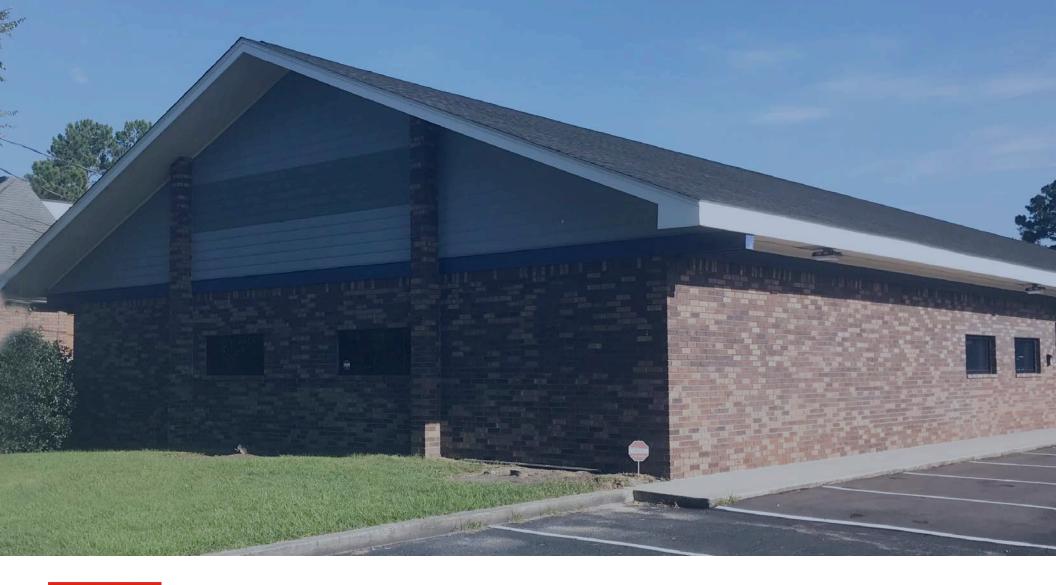

# 7880 Dorchester Rd

4,510 sf is available in this former restaurant space fronting Dorchester Road, complete with a 6' hood, three compartment sink, and a grease trap. Great outdoor space for a patio on front of building. Spaces are ideal for restaurant, retailer or office user. Spaces can be rented as follows:

Option 1: 4,510 sf for \$12 psf NNN Option 2: 3,400 sf for \$12 psf NNN

Property is located on bustling Dorchester Road between Robert's Auto Service and Repair and Stanley Steemer and across from Doorway Baptist Church and Thomas M. Evans Sr. Community Center.