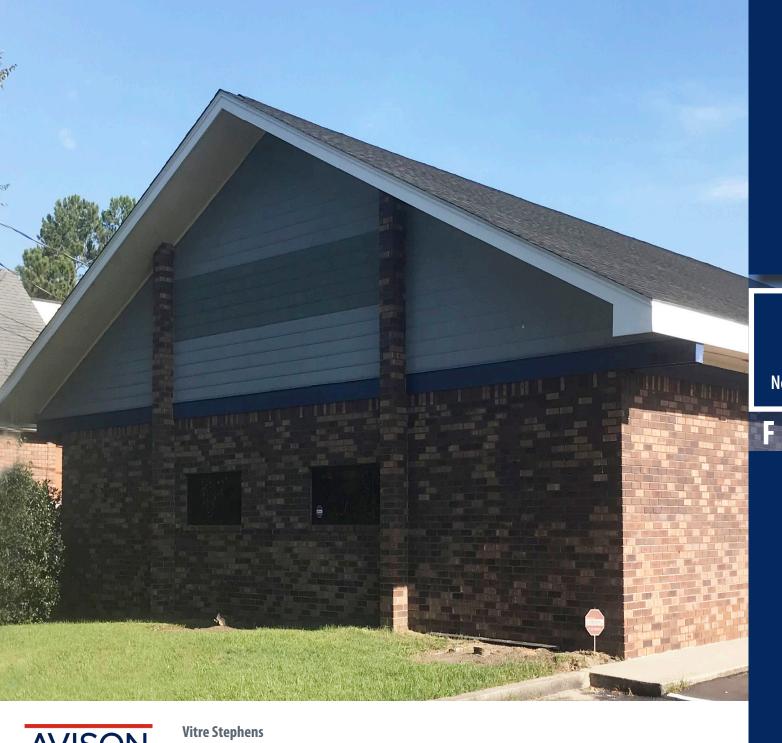

# 7880 Dorchester Rd

4,510 sf is available in this former restaurant space fronting Dorchester Road, complete with a 6' hood, three compartment sink, and a grease trap. Great outdoor space for a patio on front of building. Spaces are ideal for restaurant, retailer or office user. Spaces can be rented as follows:

Option 1: 4,510 sf for \$12 psf NNN Option 2: 3,400 sf for \$12 psf NNN

Property is located on bustling Dorchester Road between Robert's Auto Service and Repair and Stanley Steemer and across from Doorway Baptist Church and Thomas M. Evans Sr. Community Center.

#### 7880 Dorchester Rd, North Charleston, SC 29418

| + | Tax Map       | 397-00-00-060         |
|---|---------------|-----------------------|
| 0 | Acres         | 0.67 acres            |
|   | Year Built    | 1990                  |
| S | GLA           | 6,600 sf              |
| 9 | County        | Charleston            |
| P | Zoning        | B2 General Commercial |
|   | Parking       | 42 spaces             |
| S | Pass Throughs | \$3.00 PSF            |