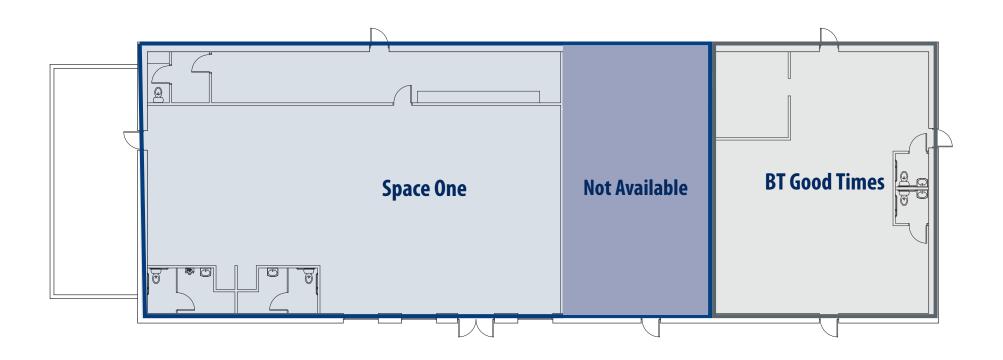

# **LEASING INFORMATION**

| OPTION | UNIT    | SQUARE FOOTAGE | LEASE RATE    | <b>LEASE TYPE</b> |
|--------|---------|----------------|---------------|-------------------|
| 1      | 101/102 | 4,510 sf       | \$12.00/sf/yr | NNN               |
| 2      | 101     | 3,400 sf       | \$12.00/sf/yr | NNN               |

Coming from Ashley Phosphate make a left onto Dorchester Road and travel 1.5 miles. Property will be on your left just after Ruff Road and before Purcell Drive

Option 1

**Unit 101/102** | 4,510 sf | \$12.00/sf/yr NNN

Option 2 Unit 101

3,400 sf | \$12.00/sf/yr NNN