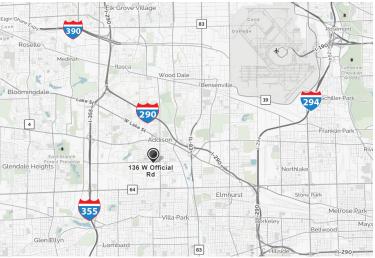

### **AVAILABLE FOR SALE**

# 136 W. OFFICIAL ROAD, ADDISON, ILLINOIS

+/- 30 car street parking

| FOR ADDITIONAL  | RICHARD G. DALY, SIOR  | NICK KREJCI              |
|-----------------|------------------------|--------------------------|
| INFORMATION,    | President              | Associate                |
| PLEASE CONTACT: | rdaly@darwinrealty.com | nkrejci@darwinrealty.com |