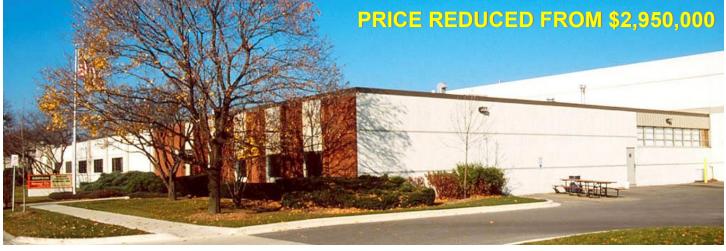

### **AVAILABLE FOR SALE**

## **136 W. OFFICIAL ROAD, ADDISON, ILLINOIS**



#### **BUILDING SPECIFICATIONS**

| BUILDING SIZE:     | 52,563 SF                                       |
|--------------------|-------------------------------------------------|
| LAND:              | ±2.0 acres                                      |
| OFFICE:            | ±4,800 SF                                       |
| CEILING:           | 11' 4" - 24' clear                              |
| LOADING:           | 2 exterior docks<br>(expandable to 3)           |
|                    | 1 drive-in door                                 |
| POWER:             | 1200 amps; 277/480 volt;<br>3-phase             |
| CRANE:             | One 3-ton crane                                 |
| SPRINKLERS:        | Yes                                             |
| PARKING:           | ±53 cars to