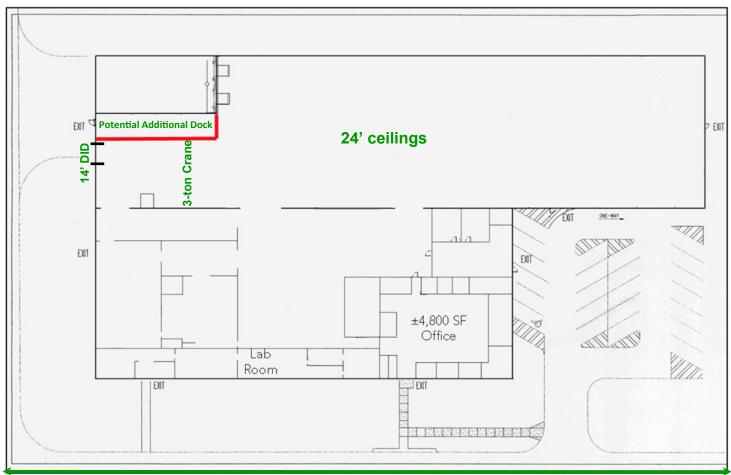

#### **BUILDING SPECIFICATIONS**

| BUILDING SIZE:     | 52,563 SF                                       |
|--------------------|-------------------------------------------------|
| LAND:              | ±2.0 acres                                      |
| OFFICE:            | ±4,800 SF                                       |
| CEILING:           | 11' 4" - 24' clear                              |
| LOADING:           | 2 exterior docks<br>(expandable to 3)           |
|                    | 1 drive-in door                                 |
| POWER:             | 1200 amps; 277/480 volt;<br>3-phase             |
| CRANE:             | One 3-ton crane                                 |
| SPRINKLERS:        | Yes                                             |
| PARKING:           | ±53 cars total<br>(including 30 street parking) |
| REAL ESTATE TAXES: | \$1.52 psf (2016 paid 2017)                     |
| SALE PRICE:        | \$2,550,000                                     |

#### FEATURES

| SPRINKLERS:<br>PARKING:<br>REAL ESTATE TAXES:<br>SALE PRICE: | Yes<br>±53 cars total<br>(including 30 street parking)<br>\$1.52 psf (2016 paid 2017)<br>\$2,550,000 | High ceiling addition for high-cubed warehousing<br>Newly painted warehouse and refurbished offices<br>Drive-in capability for flatbed trucks (using drive-in door)<br>Crane for lifting materials<br>Wet laboratory<br>Low DuPage County Taxes |
|--------------------------------------------------------------|------------------------------------------------------------------------------------------------------|-------------------------------------------------------------------------------------------------------------------------------------------------------------------------------------------------------------------------------------------------|
| FOR ADDITIONAL                                               | RICHARD G. DALY, SIOF                                                                                | R NICK KREJCI                                                                                                                                                                                                                                   |
| INFORMATION,                                                 | President                                                                                            | Associate                                                                                                                                                                                                                                       |
| PLEASE CONTACT:                                              | rdaly@darwinrealty.com                                                                               | nkrejci@darwinrealty.com                                                                                                                                                                                                                        |