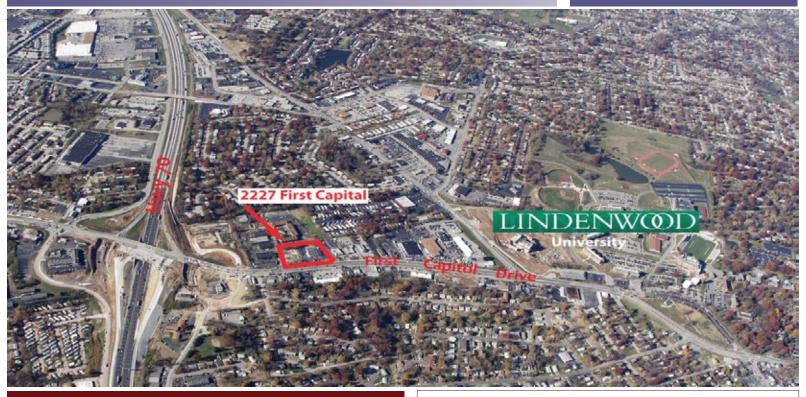

# FOR LEASE-BUILD TO SUIT

2227 First Capitol Drive St. Charles, Missouri 63301

#### Available:

▶ 3,500+/- SF Free Standing Building- Build to Suit

### **Specifications**

Zoning: C-3 Commercial Traffic Count: 29,252 VPD Retailers within 1 mile include:

## Features:

- ► Excellent Visibility (Hwy 94/First Capitol Dr.) & High Traffic Volume
- Close access to Highway 70
- Growing Community

| Demographics            | 1 mile   | 3 mile   | 5 mile   |
|-------------------------|----------|----------|----------|
| Total Population        | 16,445   | 71,119   | 123,588  |
| Households              | 5,947    | 29,267   | 50,268   |
| Median Household Income | \$45,565 | \$53,230 | \$59,980 |