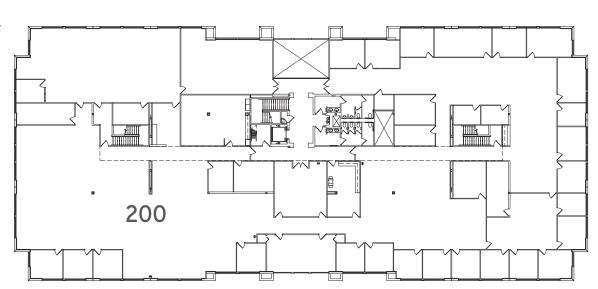

## Floorplan Second Floor > ±25,886 SF

Suite 200 > ±25,886 SF Contiguous to suite 100