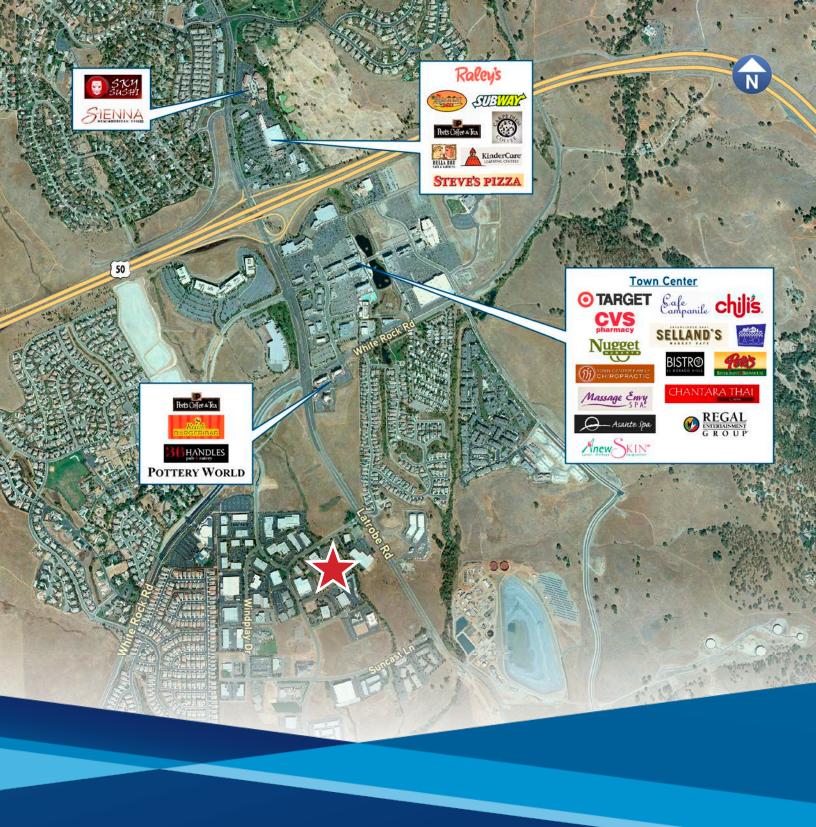

## 5180 Golden Foothill Parkway

EL DORADO HILLS, CA

- > ±12,207 ±37,778 RSF contiguous available
- > Suites from ±1,945 ±37,778
- > Two story Class A building
- > Building Signage
- > Excess Parking
- > Located in El Dorado Hills Business Park
- > All retail amenities close by
- > Five minutes to Highway 50