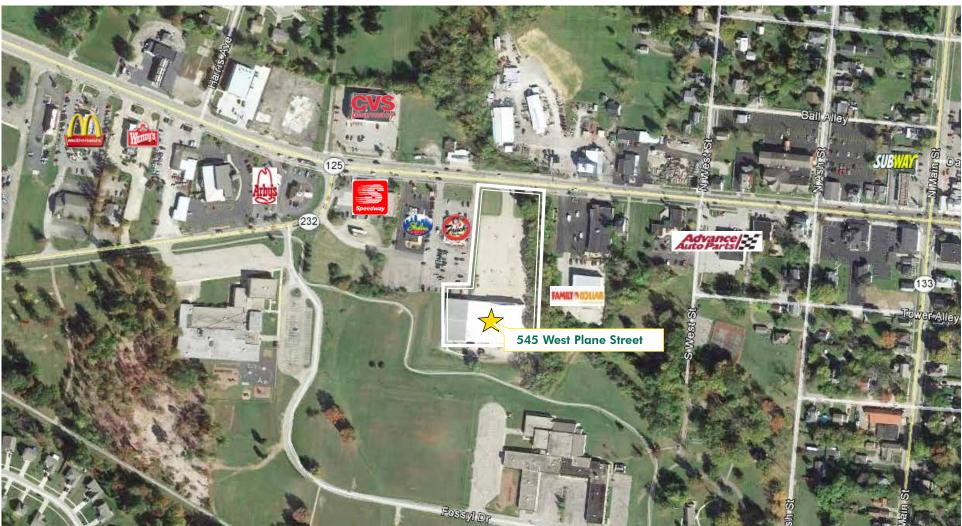

## PROPERTY INFO

- + For Lease
- + Available: 10,200 sq. ft.
- + \$6.00 per sq. ft. NNN (\$1.50 per sq. ft.)
- + Located adjacent to the new Save-A Lot store (opened December 2015)
- + Ample Parking
- + Easy access
- + Area retailers include: Advanced Auto Parts, Key Bank, Family Dollar, CVS, Wendy's, Speedway and Skyline Chili