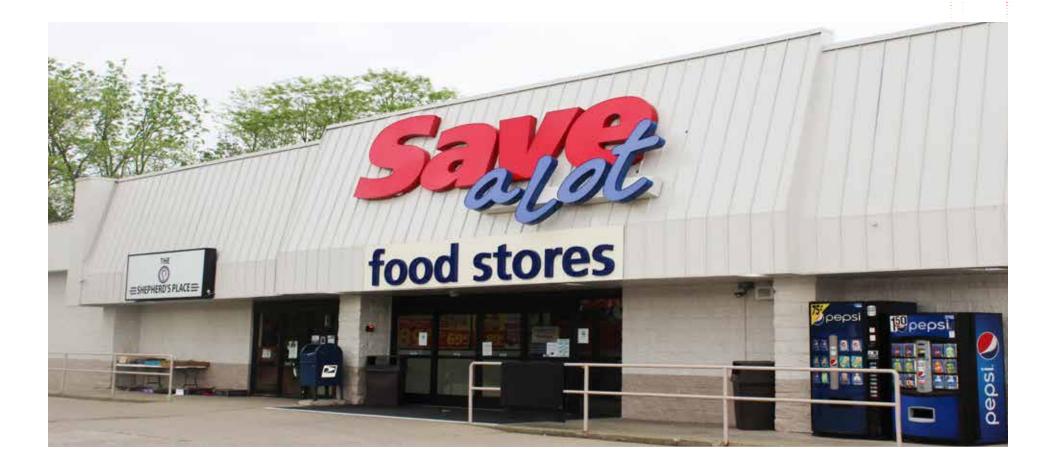

## PROPERTY INFO

- + For Lease
- + Available: 10,200 sq. ft.
- + \$6.00 per sq. ft. NNN (\$1.50 per sq. ft.)
- + Located adjacent to the new Save-A Lot store (opened December 2015)
- + Ample Parking
- + Easy access
- + Area retailers include: Advanced Auto Parts, Key Bank, Family Dollar, CVS, Wendy's, Speedway and Skyline Chili