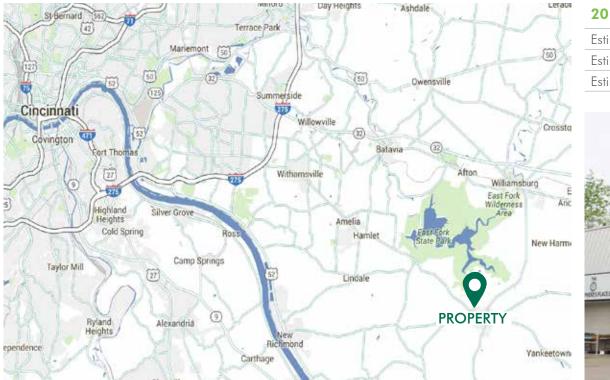

### LOCATION MAP

| 2016 DEMOGRAPHICS          | 1 MILE   | 3 MILE   | 5 MILE   |
|----------------------------|----------|----------|----------|
| Estimated Population       | 3,169    | 7,147    | 13,735   |
| Estimated Household Income | \$41,513 | \$49,234 | \$53,541 |
| Estimated Households       | 1,251    | 2,700    | 5,127    |