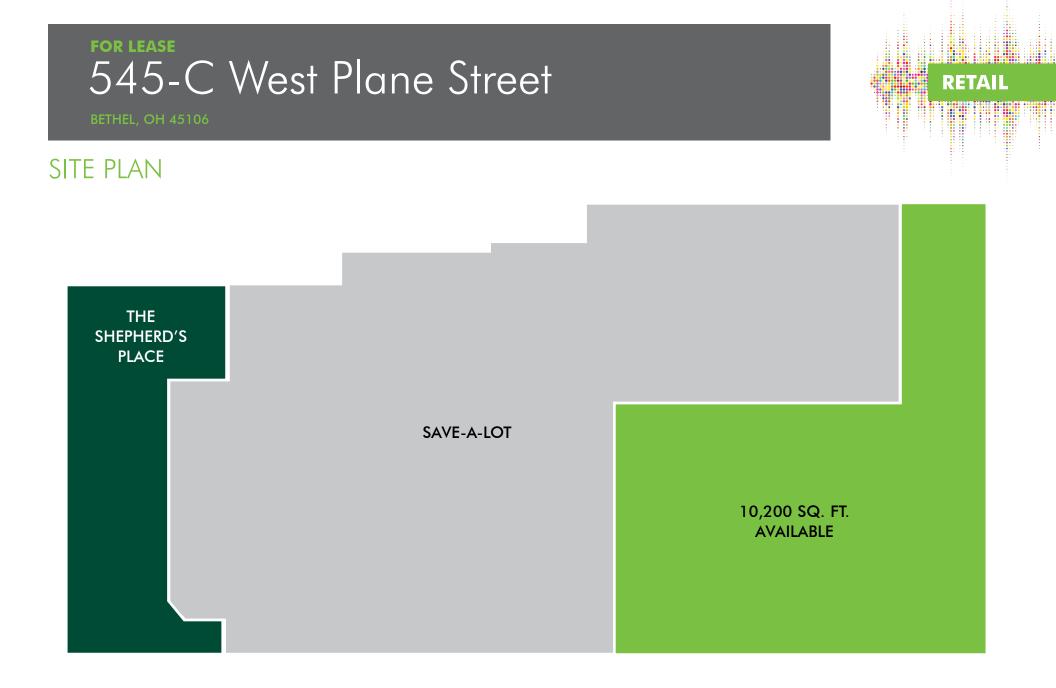

## PROPERTY INFO

- + For Lease
- + Available: 10,200 sq. ft.
- + \$6.00 per sq. ft. NNN (\$1.50 per sq. ft.)
- + Located adjacent to the new Save-A Lot store (opened December 2015)
- + Ample Parking
- + Easy access
- + Area retailers include: Advanced Auto Parts, Key Bank, Family Dollar, CVS, Wendy's, Speedway and Skyline Chili