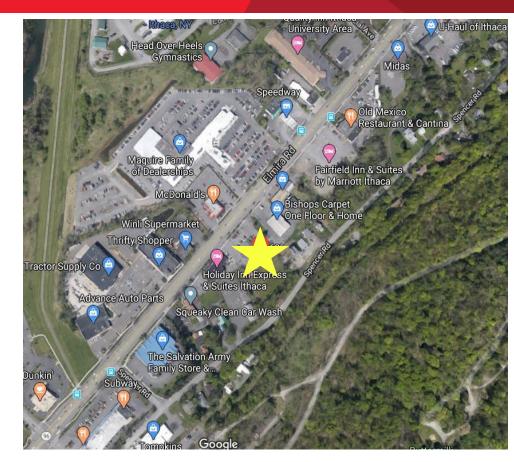

## **HIGHLIGHTS**

- Prime retail development site in Ithaca's Elmira Road / NYS Rte. 13 commercial corridor.
- 1.37 acre's with 169 ft. of frontage.
- Nearby retailers include McDonald's, Holiday Inn Express, Home Depot, Burger King, Wendy's, plus other dining; car dealerships, banks, and supermarkets.
- Located within short drive of downtown Ithaca, Cornell University and Ithaca college.
- All municipal services; and, utilities; plus, 2 curb cuts.
- Ideal for fast food; hospitality; convenience store; and, other retail services.

## FOR SALE 367-69 ELMIRA ROAD Ithaca, NY