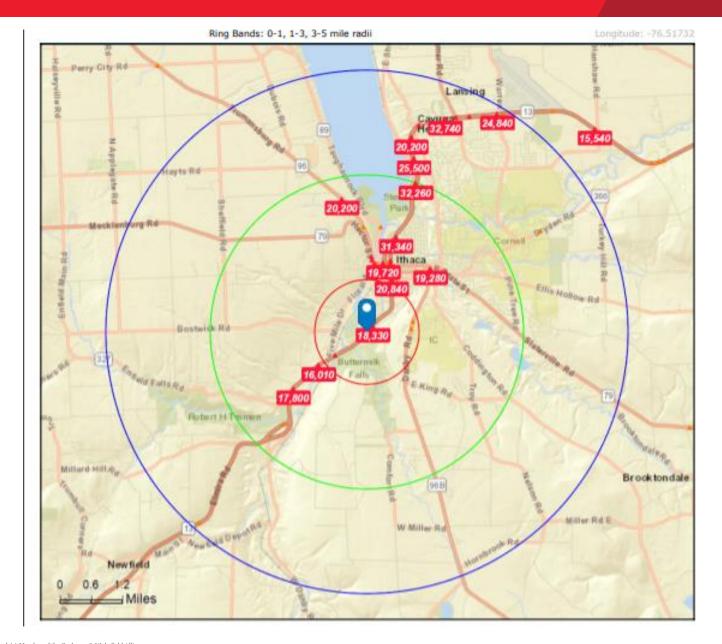

us other dining; car dealerships, banks, and supermarkets.
- Located within short drive of downtown Ithaca, Cornell University and Ithaca college.
- All municipal services; and, utilities; plus, 2 curb cuts.
- Ideal for fast food; hospitality; convenience store; and, other retail services.

| Traffic Counts |                         |
|----------------|-------------------------|
| ELMIRA ROAD    | 21,785 AADT             |
| Source         | NYS Traffic Data Viewer |

For more information, contact:

David Huckle Associate Real Estate Broker 607 227 7558 dhuckle@pyramidbrokerage.com

Gateway Center, 401 East State Street, Suite 302 Ithaca, New York 14850 phone: +1 607 277-2327

pyramidbrokerage.com







## **DEMOGRAPHICS - 5 Mile Radius**







## FOR SALE 367-69 ELMIRA ROAD Ithaca, NY



## FOR SALE 367-69 ELMIRA ROAD Ithaca, NY