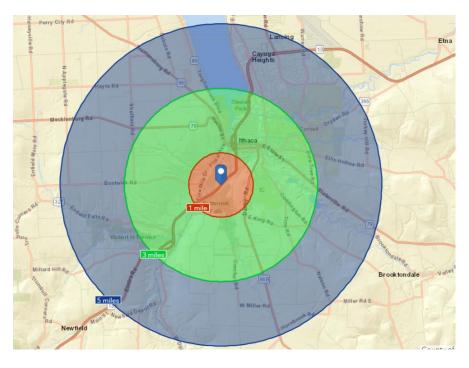

Express, Home Depot, Burger King, Wendy's, plus other dining; car dealerships, banks, and supermarkets.
- Located within short drive of downtown Ithaca, Cornell University and Ithaca college.
- All municipal services; and, utilities; plus, 2 curb cuts.
- Ideal for fast food; hospitality; convenience store; and, other retail services.

| Traffic Counts |                         |
|----------------|-------------------------|
| ELMIRA ROAD    | 21,785 AADT             |
| Source         | NYS Traffic Data Viewer |

For more information, contact:

David Huckle Associate Real Estate Broker 607 227 7558 dhuckle@pyramidbrokerage.com

Gateway Center, 401 East State Street, Suite 302 Ithaca, New York 14850 phone: +1 607 277-2327

pyramidbrokerage.com







## **DEMOGRAPHICS - 5 Mile Radius**







## FOR SALE 367-69 ELMIRA ROAD Ithaca, NY



## FOR SALE 367-69 ELMIRA ROAD Ithaca, NY