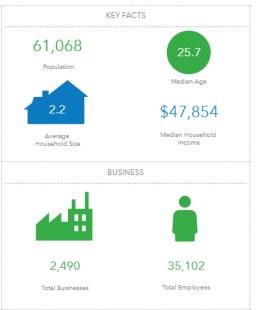

Inn Express, Home Depot, Burger King, Wendy's, plus other dining; car dealerships, banks, and supermarkets.
- Located within short drive of downtown Ithaca, Cornell University and Ithaca college.
- All municipal services; and, utilities; plus, 2 curb cuts.
- Ideal for fast food; hospitality; convenience store; and, other retail services.

| Traffic Counts |                         |
|----------------|-------------------------|
| ELMIRA ROAD    | 21,785 AADT             |
| Source         | NYS Traffic Data Viewer |

For more information, contact:

David Huckle Associate Real Estate Broker 607 227 7558 dhuckle@pyramidbrokerage.com

Gateway Center, 401 East State Street, Suite 302 Ithaca, New York 14850 phone: +1 607 277-2327

pyramidbrokerage.com







## **DEMOGRAPHICS - 5 Mile Radius**







## FOR SALE 367-69 ELMIRA ROAD Ithaca, NY



## FOR SALE 367-69 ELMIRA ROAD Ithaca, NY