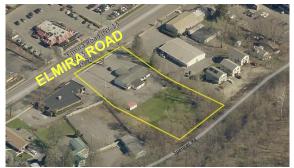

## **HIGHLIGHTS**

- Prime retail development site in Ithaca's Elmira Road / NYS Rte. 13 commercial corridor.
- 1.37 acre's with 169 ft. of frontage.
- Nearby retailers include McDonald's, Holiday Inn Express, Home Depot, Burger King, Wendy's, plus other dining; car dealerships, banks, and supermarkets.
- Located within short drive of downtown Ithaca, Cornell University and Ithaca college.
- All municipal services; and, utilities; plus, 2 curb cuts.
- Ideal for fast food; hospitality; convenience store; and, other retail services.

## FOR SALE 367-69 ELMIRA ROAD Ithaca, NY