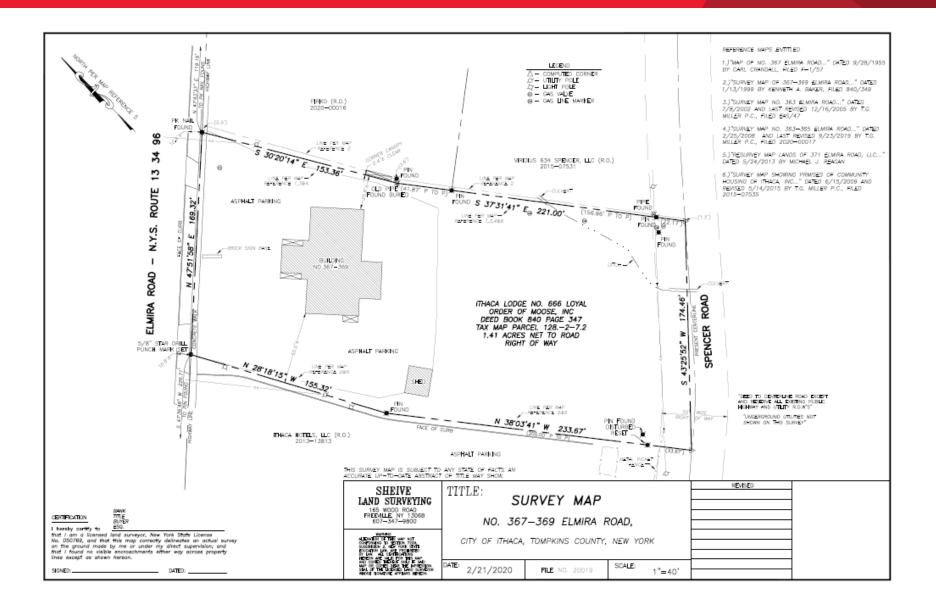

## **HIGHLIGHTS**

- Prime retail development site in Ithaca's Elmira Road / NYS Rte. 13 commercial corridor.
- 1.37 acre's with 169 ft. of frontage.
- Nearby retailers include McDonald's, Holiday Inn Express, Home Depot, Burger King, Wendy's, plus other dining; car dealerships, banks, and supermarkets.
- Located within short drive of downtown Ithaca, Cornell University and Ithaca college.
- All municipal services; and, utilities; plus, 2 curb cuts.
- Ideal for fast food; hospitality; convenience store; and, other retail services.