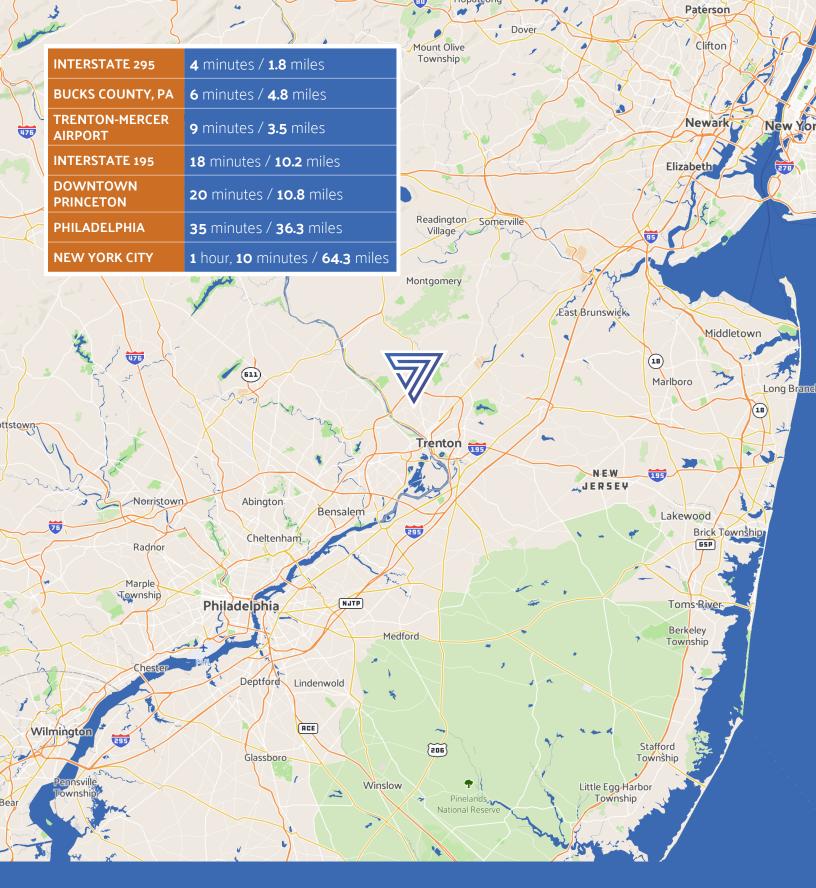

# ACCESS A HIGHLY EDUCATED WORKFORCE

74.2%

of nearby residents have earned a **Bachelor's degree or higher.**\*

**CBRE** 