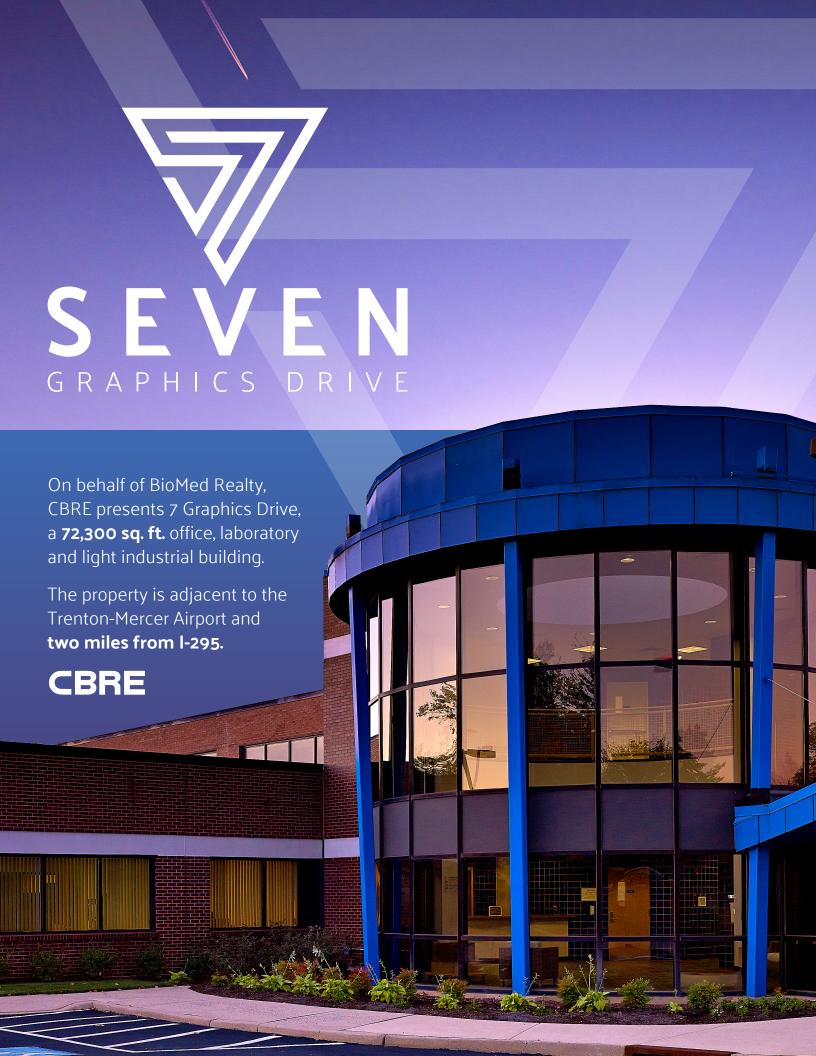

72,300 sq. ft.

BUILDING SIZE

1980

YEAR BUILT

1992 & 2000

YEARS RENOVATED

3.5/1,000 sq. ft.

PARKING RATIO

7,600 amps/ 70 watts/sq. ft.

ELECTRICAL CAPACITY

Four

LOADING DOCKS

Two

DRIVE-IN DOORS