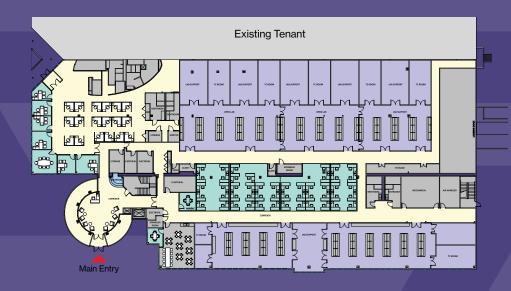

# **OPTION A**

## Single Tenant Life Sciences

**SUITE A** 48,561 sq. ft.

# OPTION B

## Multi-Tenant Life Sciences

## SUITE A

5,471 sq. ft.

## SUITE B

26,233 sq. ft.

#### SUITE C

14,976 sq. ft.

**ADAM ENGLANDER** 

+1 732 509 2844 adam.englander@cbre.com **RHONA STEWART** 

+1 732 509 8933 rhona.stewart@cbre.com

\*Source: 2019, Esri ProjectID: 540589; Sampled towns: Hopewell, Pennington, Plainsboro, Princeton, and Lawrence Township.
© 2020 CBRE, Inc. All rights reserved. This information has been obtained from sources believed reliable, but has not been verified for accuracy or completeness. You should conduct a careful, independent investigation of the property and verify all information. Any reliance on this information is solely at your own risk. CBRE and the CBRE logo are service marks of CBRE, Inc. All other marks displayed on this document are the property of their respective owners, and the use of such logos does not imply any affiliation with or endorsement of CBRE.