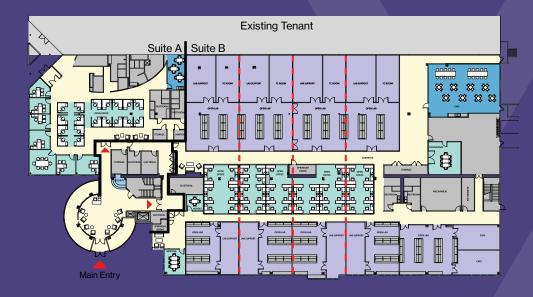

# **OPTION A**

## Single Tenant Life Sciences

**SUITE A** 48,561 sq. ft.

# OPTION B

## Multi-Tenant Life Sciences

## SUITE A

5,471 sq. ft.

## SUITE B

26,233 sq. ft.