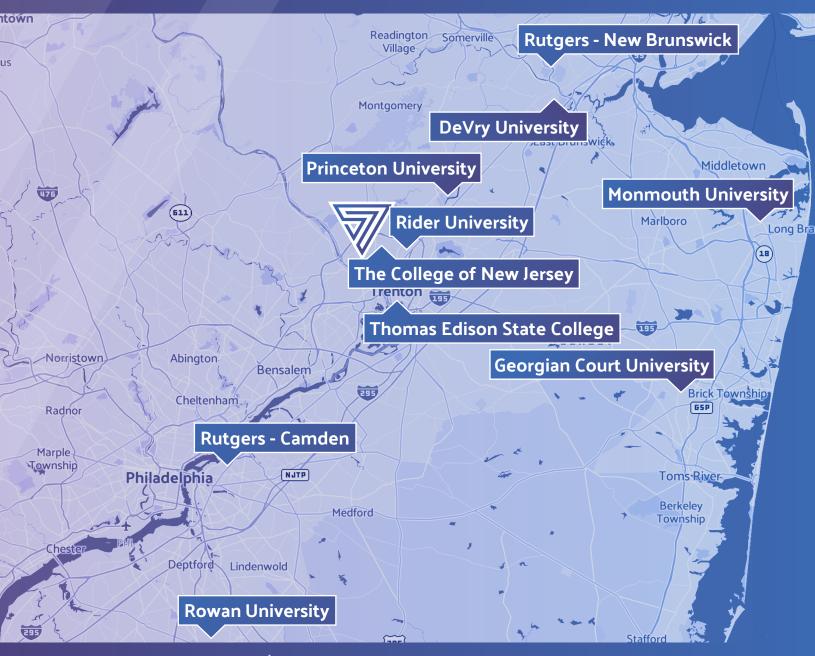

# ACCESS A HIGHLY EDUCATED WORKFORCE

74.2%

of nearby residents have earned a **Bachelor's degree or higher.**\*

**CBRE** 