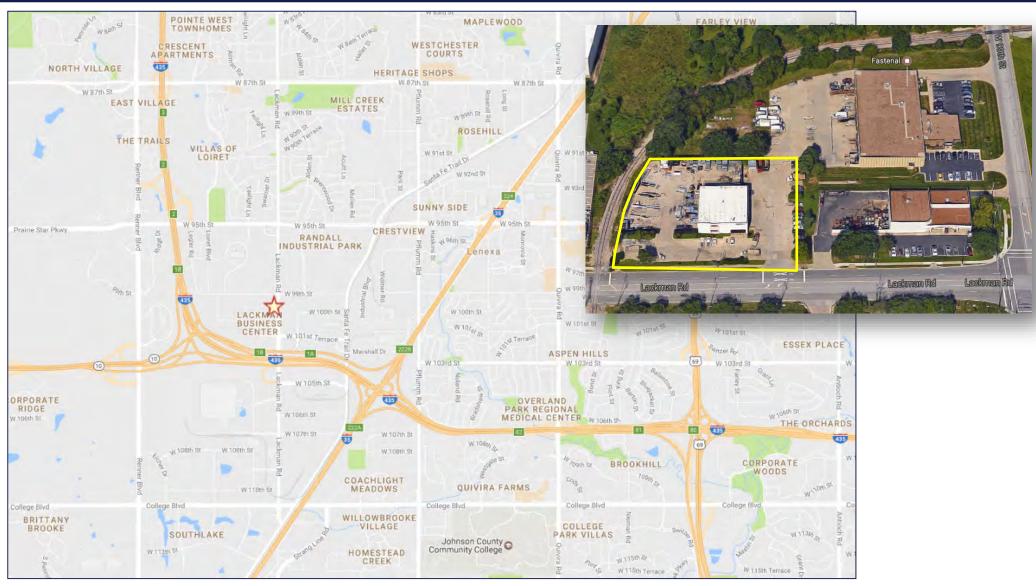

## 9930 LACKMAN ROAD

LENEXA, KANSAS 66219

TRUCK MAINTENANCE BUILDING FOR LEASE | 5,900± SF ON 1.49± ACRES

## 9930 LACKMAN ROAD, LENEXA, KANSAS 66219