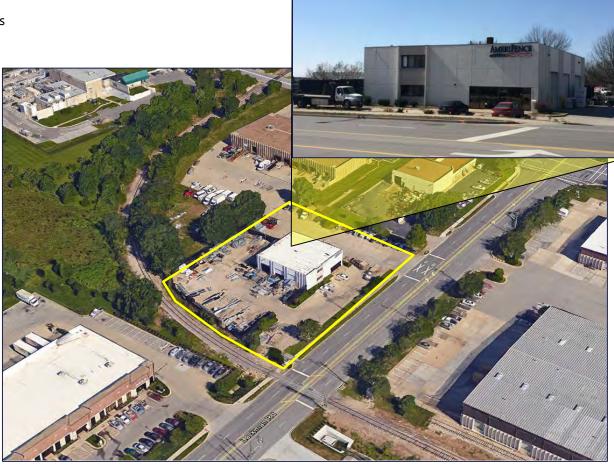

## 9930 LACKMAN ROAD

LENEXA, KANSAS 66219

TRUCK MAINTENANCE BUILDING FOR LEASE | 5,900± SF ON 1.49± ACRES

## **PROPERTY FEATURES**

- Free-span, 5,900± SF Truck Maintenance Building on 1.49± Acres
- 1,000± SF office on 2 levels
- Lackman Road visibility
- Partially fenced lot
- 6 drive-in doors (13' W x 14' H)
- 3 drive-through bays
- 19' clear height
- Wash bay with grease interceptor trap
- 400 Amp | 240 Volt | 3 Phase Power
- Great highway access to I-35 & I-435