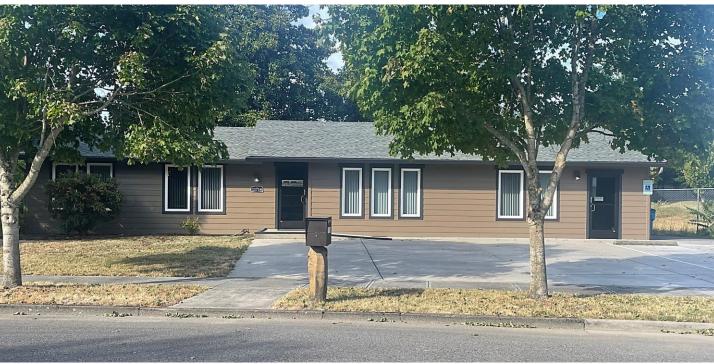

# **FOR SALE**

PROFESSIONAL OFFICE/MEDICAL/SERVICE PROPERTY
11714 NE Crestwood Dr I Vancouver, WA 98684

### PROPERTY HIGHLIGHTS

- Perfect for an Owner/User wanting to be near all essential services including restaurants, retail, Starbucks, medical facilities, health club, and mass transit
- Minutes to I-205 and HWY 14 access
- Building: 1,868 square feet
- Six (6) on-site parking stalls
- A second entry can create an additional leasable suite if desired
- Land: .17 Ac (7,405 SF)
- Zoning: Community Commercial (CC) allowing a broad range of uses
- Built in 1969, renovated in 2018
- Price: \$589,000