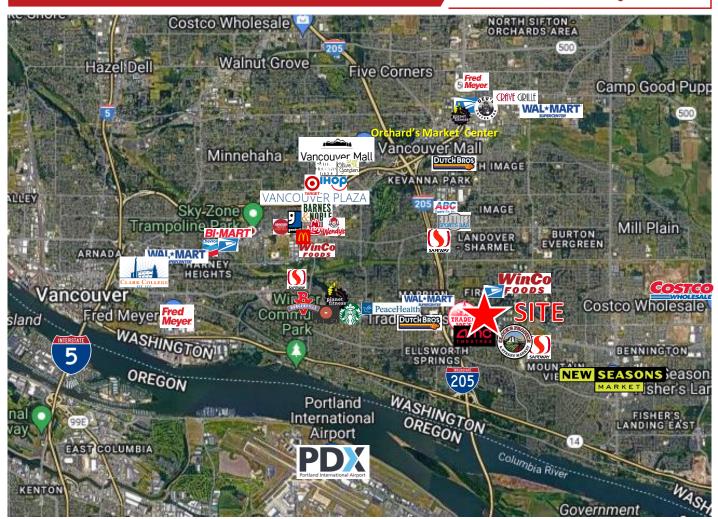

### PROPERTY HIGHLIGHTS

- Perfect for an Owner/User wanting to be near all essential services including restaurants, retail, Starbucks, medical facilities, health club, and mass transit
- Minutes to I-205 and HWY 14 access
- Building: 1,868 square feet
- Six (6) on-site parking stalls
- A second entry can create an additional leasable suite if desired
- Land: .17 Ac (7,405 SF)
- Zoning: Community Commercial (CC) allowing a broad range of uses
- Built in 1969, renovated in 2018
- Price: \$589,000