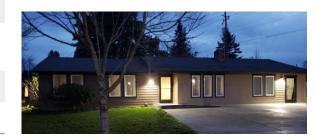

# **FOR SALE**

PROFESSIONAL OFFICE/MEDICAL/SERVICE PROPERTY
11714 NE Crestwood Dr I Vancouver, WA 98684

### PROPERTY HIGHLIGHTS

- Perfect for an Owner/User wanting to be near all essential services including restaurants, retail, Starbucks, medical facilities, health club, and mass transit
- Minutes to I-205 and HWY 14 access
- Building: 1,868 square feet
- Six (6) on-site parking stalls
- A second entry can create an additional leasable suite if desired
- Land: .17 Ac (7,405 SF)
- Zoning: Community Commercial (CC) allowing a broad range of uses
- Built in 1969, renovated in 2018
- Price: \$589,000