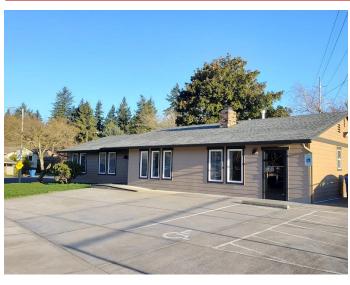

# **FOR SALE**

PROFESSIONAL OFFICE/MEDICAL/SERVICE PROPERTY
11714 NE Crestwood Dr I Vancouver, WA 98684

### PROPERTY HIGHLIGHTS

- Perfect for an Owner/User wanting to be near all essential services including restaurants, retail, Starbucks, medical facilities, health club, and mass transit
- Minutes to I-205 and HWY 14 access
- Building: 1,868 square feet
- Six (6) on-site parking stalls
- A second entry can create an additional leasable suite if desired
- Land: .17 Ac (7,405 SF)
- Zoning: Community Commercial (CC) allowing a broad range of uses
- Built in 1969, renovated in 2018
- Price: \$589,000