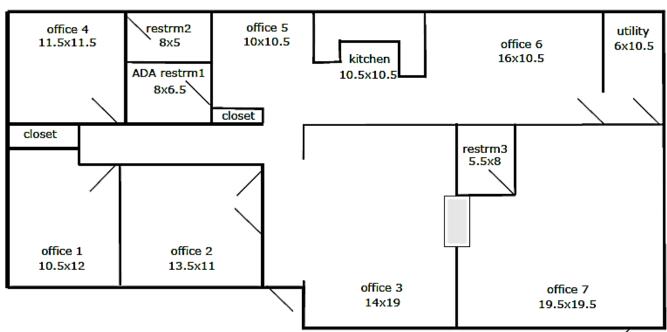

### PROPERTY HIGHLIGHTS

- Perfect for an Owner/User wanting to be near all essential services including restaurants, retail, Starbucks, medical facilities, health club, and mass transit
- Minutes to I-205 and HWY 14 access
- Building: 1,868 square feet
- Six (6) on-site parking stalls
- A second entry can create an additional leasable suite if desired
- Land: .17 Ac (7,405 SF)
- Zoning: Community Commercial (CC) allowing a broad range of uses
- Built in 1969, renovated in 2018
- Price: \$589,000