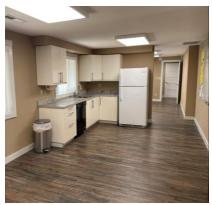

### PROPERTY HIGHLIGHTS

- Perfect for an Owner/User wanting to be near all essential services including restaurants, retail, Starbucks, medical facilities, health club, and mass transit
- Minutes to I-205 and HWY 14 access
- Building: 1,868 square feet
- Six (6) on-site parking stalls
- A second entry can create an additional leasable suite if desired
- Land: .17 Ac (7,405 SF)
- Zoning: Community Commercial (CC) allowing a broad range of uses
- Built in 1969, renovated in 2018
- Price: \$589,000