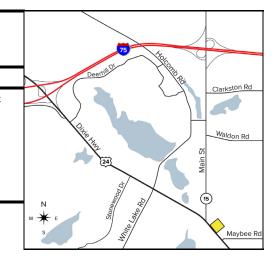

## **Retail For Sale**

**Property Name:** 

Location: 6700 Dixie Highway

City, State: Clarkston, MI **Cross Streets:** Maybee Road

N/A

County: Oakland Zoning: C-3

Year Built: 1983

**Land Dimensions:** 

**Basement:** No Roof: Needs Updates **Number of Stories:** 1 Floors: Concrete

**Delivery Area:** Yes Condition:

Population: **Median HH Income:** Traffic: Yr: 2020 Count: Dixie Hwy S. of M-15 2-Way 36,237 1 Mile: 6,223 1 Mile: \$93.014 Yr: 2020 Count: 26,088 Dixie Hwy N. of M-15 2-Way \$90,041 3 Miles: 36.678 3 Miles: Yr: 2020 Count: 15.593 M-15 N. of Dixie Hwy 2-Way 5 Miles: 83,191 5 Miles: \$90,809 2020 Count: 13,057 Maybee Rd. E. of Dixie Hwy 2-Way