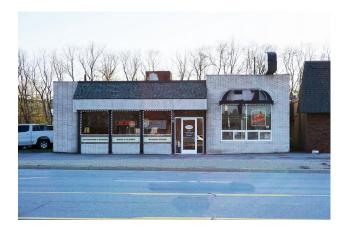

## **Retail For Sale**

**Property Name:** 

Location: 6700 Dixie Highway

City, State: Clarkston, MI **Cross Streets:** Maybee Road

N/A

County: Oakland Zoning: C-3

Year Built: 1983

**Land Dimensions:** 

Current Tenant(s): Deer Lake Cleaners, Home Major Tenants: N/A

Modernization Group

Sale Price: Improvement Allowance: \$250,000 (\$32.29/sqft) N/A Assessor #: N/A

Sale Terms: Cash **Security Deposit:** Date Available: N/A Immediately

**Options:** N/A

Taxes: \$11,434 (2020)

TD: N/A

Parcel #: 08-29-453-027

**Utilities** Electric: Yes Sanitary Sewer: Yes Gas: Yes Storm Sewer: Yes Water: Yes

**Tenant Responsibilities:** N/A

Comments: Main road frontage, unique retail location. Currently Deer Lake Cleaners is a tenant

and the warehouse is leased to Home Modernization Group.

**SIGNATURE** ASSOCIATES Broker:

Agent(s):

Joe Banyai, (248) 948-0108, jbanyai@signatureassociates.com