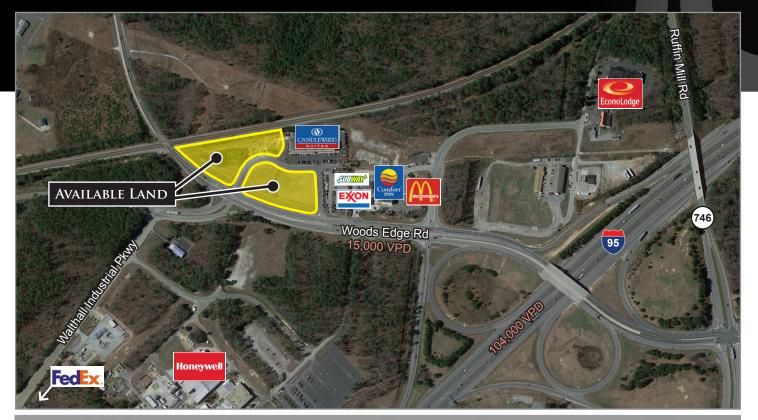

#### **PROPERTY HIGHLIGHTS:**

- Land available along Woods Edge Road
- Multiple sites available from 1 2.5 Acres
- Zoned C-5 with all utilities and BMP
- Directly off I-95 Exit 58
- Adjacent to McDonald's, Candlewood Suites, Comfort Inn, Subway, FedEx Freight, Honeywell International and more
- ► Excellent location for Restaurant, Retail or Medical
- Ground Lease or Build To Suit possible