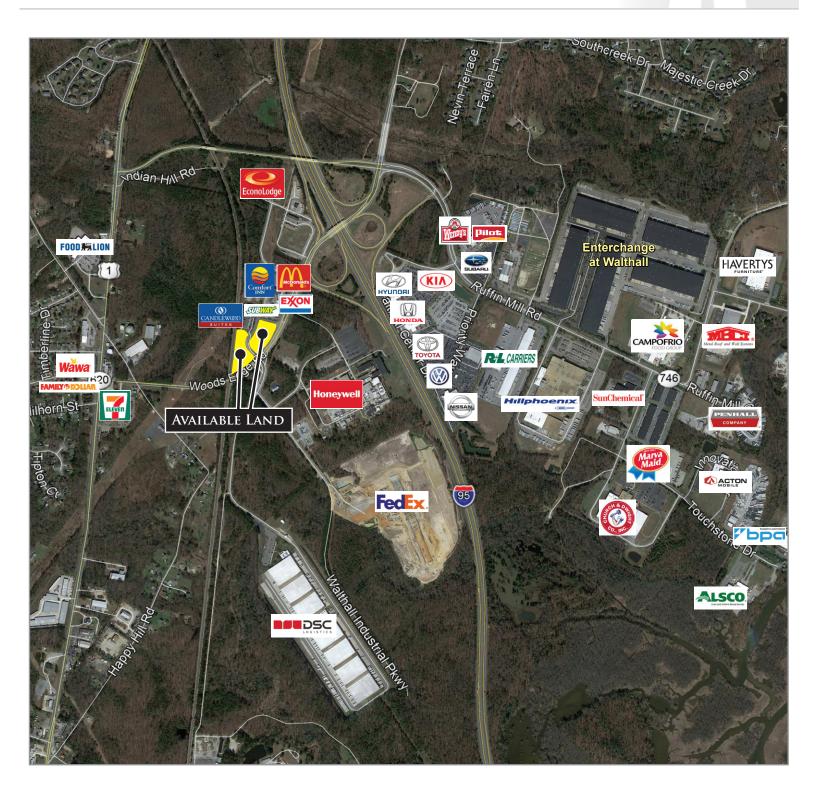

#### **PROPERTY HIGHLIGHTS:**

- Land available along Woods Edge Road
- Multiple sites available from 1 2.5 Acres
- Zoned C-5 with all utilities and BMP
- Directly off I-95 Exit 58
- Adjacent to McDonald's, Candlewood Suites, Comfort Inn, Subway, FedEx Freight, Honeywell International and more
- ► Excellent location for Restaurant, Retail or Medical
- Ground Lease or Build To Suit possible