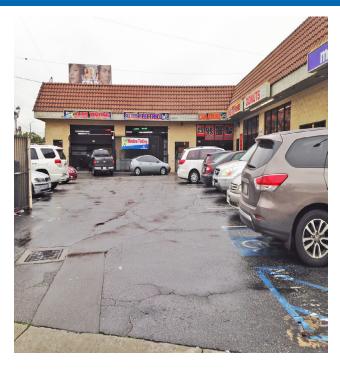

### **Highlights**

- Retail Space Available: Approximately 1,735 Sq Ft
- Ample Parking
- Major Thru-Fair
- Right Across Loyola High School
- Ideal for Tax Services, Nail Salon & Hair Salon, Market, Smoke Shop, Car Loans, Check Cashing and More

#### **Area Amenities**

- Prime Los Angeles Location
- In Proximity of 10 Hwy
- Central Location/Easily Accessible
- Dense Hispanic Demographics
- Strong Foot and Auto Traffic
- CPD: 29,000

These materials are based on information and content provided by others, which we believe are accurate. No guarantee, warranty or representation is made by Commercial Asset Group, Inc. or its personnel. All interested parties must independently verify accuracy and completeness. As well, any projections, assumptions, opinion, or estimates are used for example only and do not represent the current or future performance of the identified property. Your tax, financial, legal and toxic substance advisors should conduct a careful investigation of the property and its suitability for your needs, including land use limitations. The property is subject to prior lease, sale, change in price, or withdrawal from the market without notice.