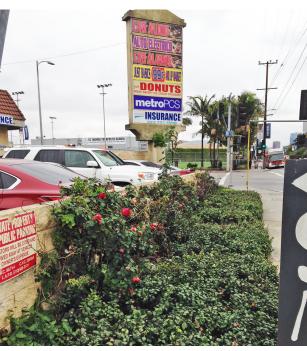

### **Highlights**

- Retail Space Available: Approximately 1,735 Sq Ft
- Ample Parking
- Major Thru-Fair
- Right Across Loyola High School
- Ideal for Tax Services, Nail Salon & Hair Salon, Market, Smoke Shop, Car Loans, Check Cashing and More

#### **Area Amenities**

- Prime Los Angeles Location
- In Proximity of 10 Hwy
- Central Location/Easily Accessible
- Dense Hispanic Demographics
- Strong Foot and Auto Traffic
- CPD: 29,000

These materials are based on information and content provided by others, which we believe are accurate. No guarantee, warranty or representation is made by Commercial Asset Group, Inc. or its personnel. All interested parties must independently verify accuracy and completeness. As well, any projections, assumptions, opinion, or estimates are used for example only and do not represent the current or future performance of the identified property. Your tax, financial, legal and toxic substance advisors should conduct a careful investigation of the property and its suitability for your needs, including land use limitations. The property is subject to prior lease, sale, change in price, or withdrawal from the market without notice.