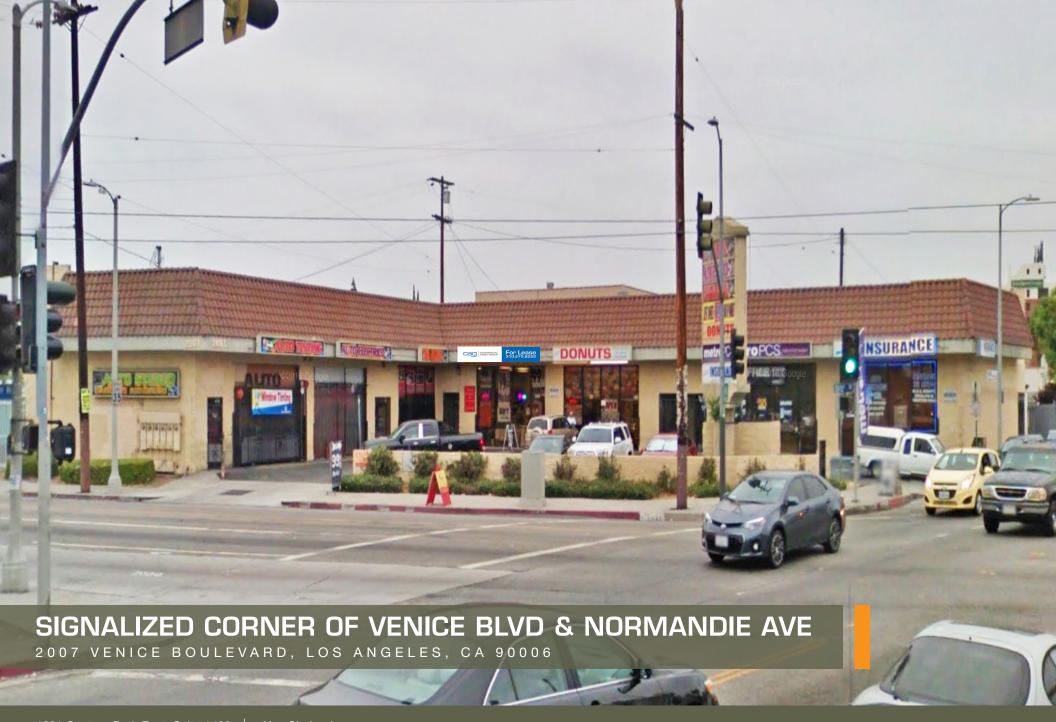

## IN-LINE RETAIL SPACE ON A MAJOR INTERSECTION

2007 VENICE BOULEVARD, VENICE, CA 90006

### **Highlights**

- Retail Space Available: Approximately 1,735 Sq Ft
- Ample Parking
- Major Thru-Fair
- Right Across Loyola High School
- Ideal for Tax Services, Nail Salon & Hair Salon, Market, Smoke Shop, Car Loans, Check Cashing and More

#### **Area Amenities**

- Prime Los Angeles Location
- In Proximity of 10 Hwy
- Central Location/Easily Accessible
- Dense Hispanic Demographics
- Strong Foot and Auto Traffic
- CPD: 29,000

These materials are based on information and content provided by others, which we believe are accurate. No guarantee, warranty or representation is made by Commercial Asset Group, Inc. or its personnel. All interested parties must independently verify accuracy and completeness. As well, any projections, assumptions, opinion, or estimates are used for example only and do not represent the current or future performance of the identified property. Your tax, financial, legal and toxic substance advisors should conduct a careful investigation of the property and its suitability for your needs, including land use limitations. The property is subject to prior lease, sale, change in price, or withdrawal from the market without notice.