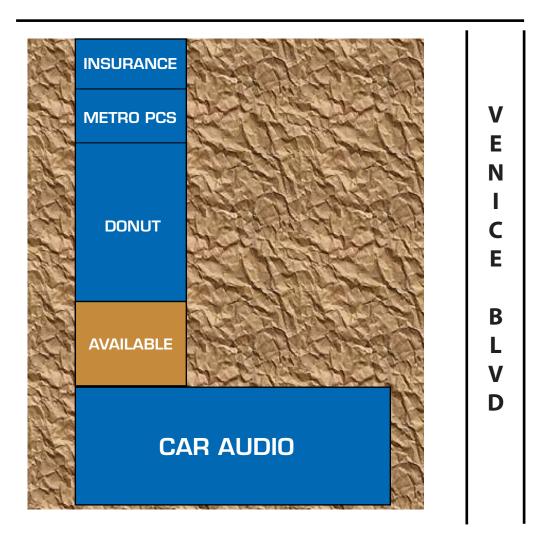

## **SITE PLAN**

2007 VENICE BOULEVARD, VENICE, CA 90006

### **Highlights**

- Retail Space Available: Approximately 1,735 Sq Ft
- Ample Parking
- Major Thru-Fair
- Right Across Loyola High School
- Ideal for Tax Services, Nail Salon & Hair Salon, Market, Smoke Shop, Car Loans, Check Cashing and More