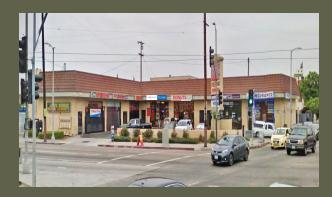

## IN-LINE RETAIL SPACE ON A MAJOR INTERSECTION

2007 VENICE BOULEVARD, VENICE, CA 90006

### **Highlights**

- Retail Space Available: Approximately 1,735 Sq Ft
- Ample Parking
- Major Thru-Fair
- Right Across Loyola High School
- Ideal for Tax Services, Nail Salon & Hair Salon, Market, Smoke Shop, Car Loans, Check Cashing and More