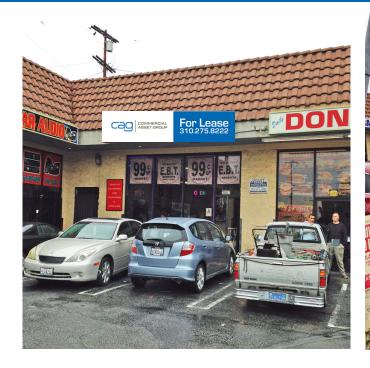

### **Highlights**

- Retail Space Available: Approximately 1,735 Sq Ft
- Ample Parking
- Major Thru-Fair
- Right Across Loyola High School
- Ideal for Tax Services, Nail Salon & Hair Salon, Market, Smoke Shop, Car Loans, Check Cashing and More

#### **Area Amenities**

- Prime Los Angeles Location
- In Proximity of 10 Hwy
- Central Location/Easily Accessible
- Dense Hispanic Demographics
- Strong Foot and Auto Traffic
- CPD: 29,000

These materials are based on information and content provided by others, which we believe are accurate. No guarantee, warranty or representation is made by Commercial Asset Group, Inc. or its personnel. All interested parties must independently verify accuracy and completeness. As well, any projections, assumptions, opinion, or estimates are used for example only and do not represent the current or future performance of the identified property. Your tax, financial, legal and toxic substance advisors should conduct a careful investigation of the property and its suitability for your needs, including land use limitations. The property is subject to prior lease, sale, change in price, or withdrawal from the market without notice.