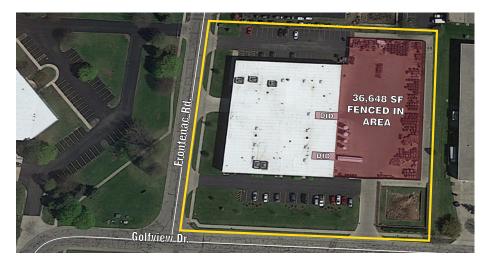

#### **AVAILABLE**

**BUILDING WITH LARGE FENCED OUTSIDE AREA** 

LEE & ASSOCIATES® COMMERCIAL REAL ESTATE SERVICES Nick Eboli Senior Vice President neboli@lee-associates.com 773.355.3026 Walter Murphy Principal wmurphy@lee-associates.com 773.355.3017

#### **COMMENTS:**

- 36,648 SF of Fenced Area
- Fully Concrete Paved Area
- 8' Security Fence
- Double 12' wide sliding gates
- 2 Drive in Doors Assessable to Fenced Area
- New Roof and HVAC in 2007

| Unit              | 1501                       | 1505                       | Full Building               |
|-------------------|----------------------------|----------------------------|-----------------------------|
| Size:             | +/- 23,140 SF              | +/- 13,572 SF              | +/- 36,360 SF               |
| Office Area:      | +/- 3,045 SF               | +/- 4,620 SF               | +/- 7,792 SF                |
| Loading:          | 1 dock<br>4 drive-in doors | 1 dock<br>2 drive-in doors | 2 docks<br>6 drive-in doors |
| Fenced Yard Area: | 36,648 SF<br>or partial    | 36,648 SF<br>or partial    | 36,648 SF                   |