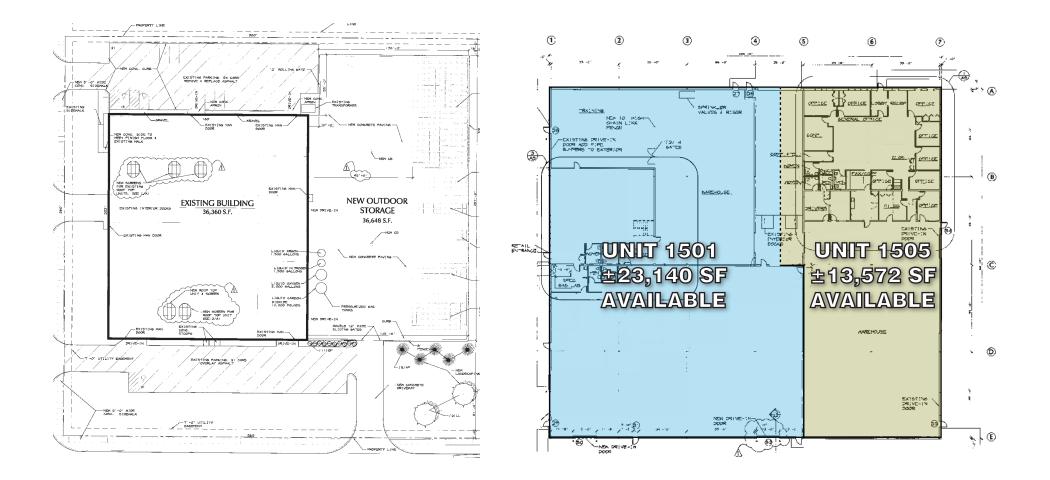

# **SITE PLANS**

### **BUILDING SPECIFICATIONS:**

| Building Size:           | 36,360 SF                                        |
|--------------------------|--------------------------------------------------|
| Site Size:               | 3.14 Acres                                       |
| Office Area:             | 7,792 SF                                         |
| Showroom/Will Call Area: | 2,560 SF                                         |
| Clearance:               | 19' Clear                                        |
| Loading:                 | Two (2) Interior Docks<br>Six (6) Drive-in Doors |
| Automobile Parking:      | 55 stalls (expandable)                           |
| Taxes:                   | \$1.37 PSF (2015 payable 2016)                   |
| Lease Rate:              | \$7.95 PSF Net                                   |

#### **COMMENTS:**

- 36,648 SF of Fenced Area
- Fully Concrete Paved Area
- 8' Security Fence
- Double 12' wide sliding gates
- 2 Drive in Doors Assessable to Fenced Area
- New Roof and HVAC in 2007

| Unit              | 1501                       | 1505                       | Full Building               |
|-------------------|----------------------------|----------------------------|-----------------------------|
| Size:             | +/- 23,140 SF              | +/- 13,572 SF              | +/- 36,360 SF               |
| Office Area:      | +/- 3,045 SF               | +/- 4,620 SF               | +/- 7,792 SF                |
| Loading:          | 1 dock<br>4 drive-in doors | 1 dock<br>2 drive-in doors | 2 docks<br>6 drive-in doors |
| Fenced Yard Area: | 36,648 SF<br>or partial    | 36,648 SF<br>or partial    | 36,648 SF                   |